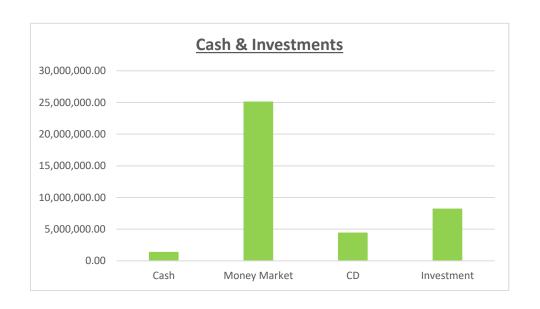

## City of Marshall, Minnesota Cash & Investments 8/31/2019

|                                                   |               | Interest |
|---------------------------------------------------|---------------|----------|
|                                                   | Balance       | Rate     |
| CASH & INVESTMENTS:                               |               |          |
| Checking                                          | 1,410,771.00  | 0.00%    |
| Sweep Account                                     | 11,577,741.29 | 1.96%    |
| Money Market                                      | 4,479,416.22  | 1.89%    |
| Money Market                                      | 5,045,823.77  | 2.00%    |
| Money Market                                      | 4,045,653.02  | 1.82%    |
| Certificate of Deposit (10/18/2020) 18 months     | 1,000,000.00  | 2.56%    |
| Certificate of Deposit (10/18/2020) 18 months     | 1,000,000.00  | 2.56%    |
| Certificate of Deposit (10/18/2020) 18 months     | 1,000,000.00  | 2.56%    |
| Certificate of Deposit (8/30/2021) 2 Years        | 245,000.00    | 2.56%    |
| Certificate of Deposit (8/30/2021) 2 Years        | 245,000.00    | 1.85%    |
| Certificate of Deposit (8/30/2021) 2 Years        | 245,000.00    | 1.80%    |
| Certificate of Deposit (8/30/2021) 2 Years        | 245,000.00    | 1.75%    |
| Certificate of Deposit (8/30/2021) 2 Years        | 245,000.00    | 1.75%    |
| Certificate of Deposit (8/30/2021) 2 Years        | 245,000.00    | 1.75%    |
| Investment Portfolio - General Fund               | 2,652,675.01  |          |
| Investment Portfolio - Wastewater Capital Reserve | 3,497,008.52  |          |
| Investment Portfolio - Endowment Fund             | 2,087,950.34  |          |
| TOTAL CASH & INVESTMENTS                          | 39,267,039.17 |          |