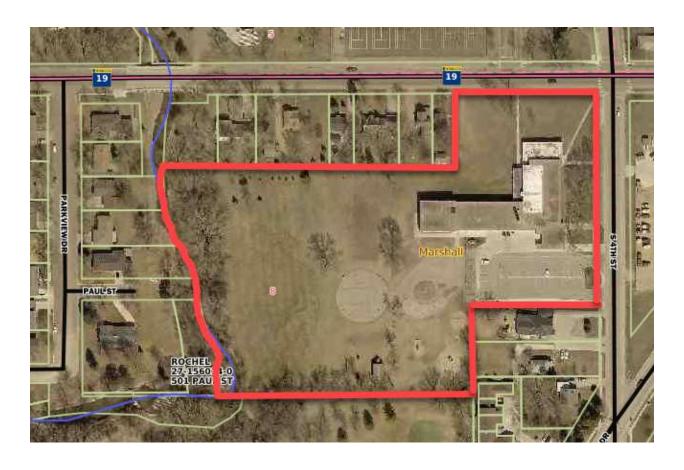

### **Property Description**

Address:

West Side Elementary School

Year Built: 1955, Addition 1960

500 South 4<sup>th</sup> Street

Square Feet: 50,013 – 2 story

Marshall, MN 56258

Zoning: R1