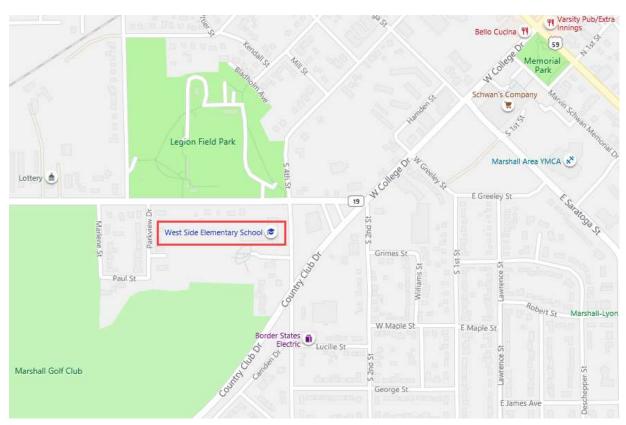

### **Property Description**

Address:

West Side Elementary School

Year Built: 1955, Addition 1960

500 South 4<sup>th</sup> Street

Square Feet: 50,013 – 2 story

Marshall, MN 56258

Zoning: R1