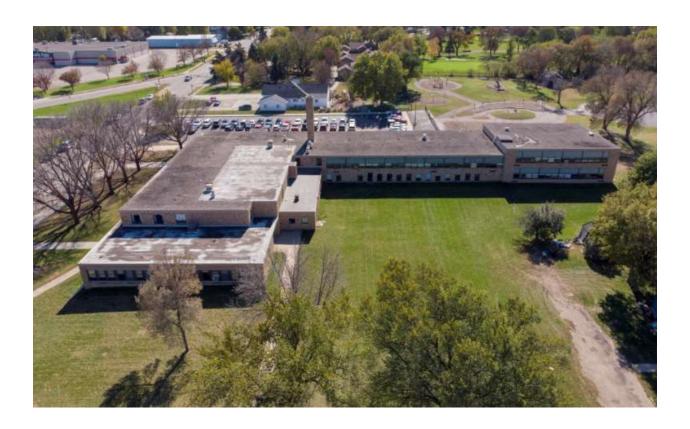

#### Background:

In May of 2019 the tax payers of ISD 413 voted to approve the construction of a new 2-4 Elementary School on property owned by the District next to the current Middle School. The design of the new facility is near completion, and the bidding process will soon be underway. Construction will be complete, and District will occupy the new facility in August of 2021. Upon completion of the 2021/22 school year the existing West Side Facility will become available for a potential new owner.

#### Objective:

ISD 413 Marshall Public School District is seeking proposals from interested parties for the purchase/acquisition of the building and land at 500 South 4<sup>th</sup> Street, Marshall MN 56258, West Side Elementary School. The District will evaluate and select the proposal that best meets the needs of ISD 413, City of Marshall and the neighbors of the property. A strong proposal will include:

### **Property Description**

Address:

West Side Elementary School

Year Built: 1955, Addition 1960

500 South 4<sup>th</sup> Street

Square Feet: 50,013 – 2 story

Marshall, MN 56258

Zoning: R1