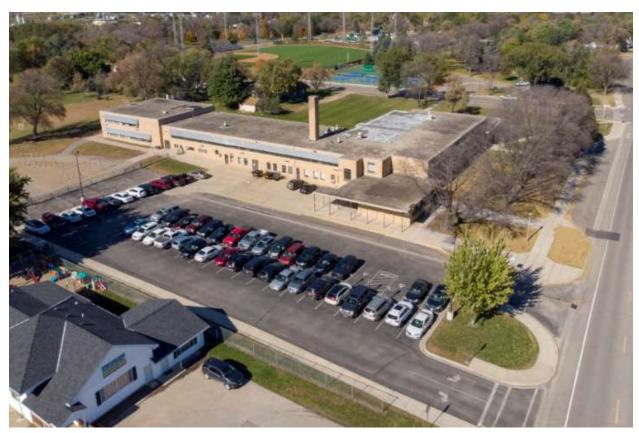

### **Property Description**

Address:

West Side Elementary School

Year Built: 1955, Addition 1960

500 South 4<sup>th</sup> Street

Square Feet: 50,013 – 2 story

Marshall, MN 56258

Zoning: R1