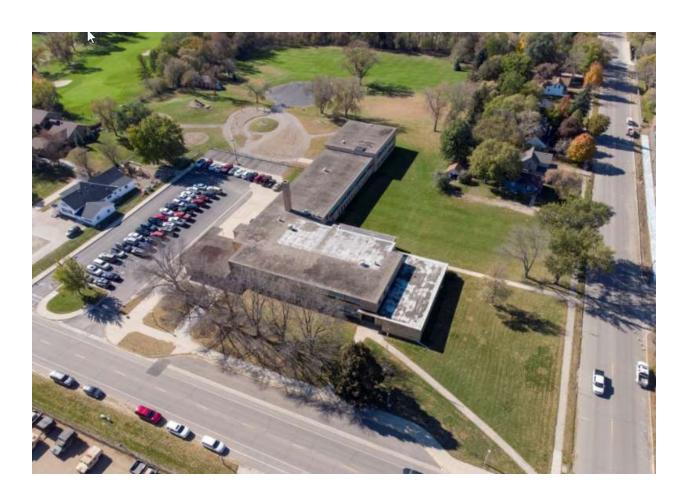

### **Property Description**

Address:

West Side Elementary School

Year Built: 1955, Addition 1960

500 South 4<sup>th</sup> Street

Square Feet: 50,013 – 2 story

Marshall, MN 56258

Zoning: R1