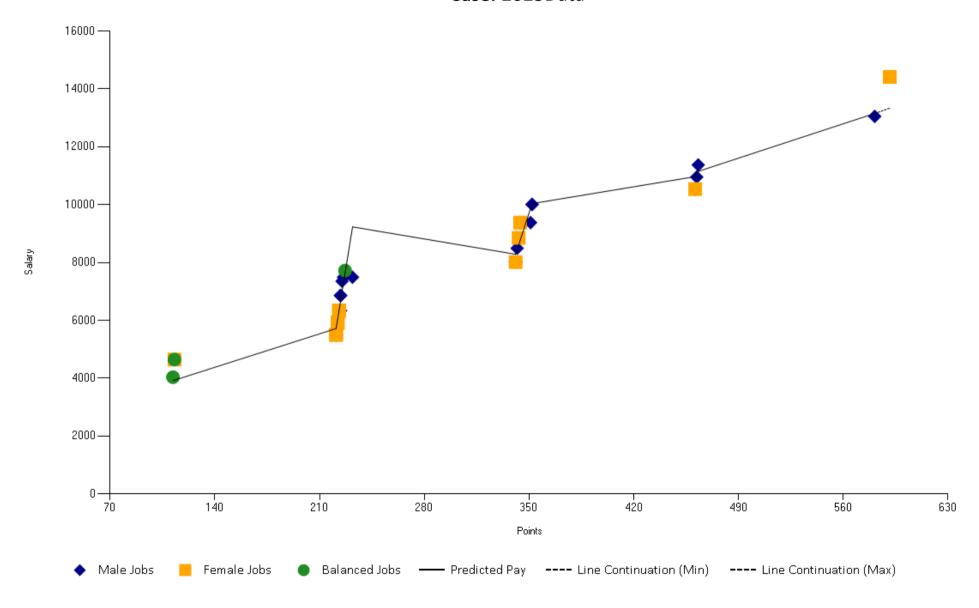

### II. STATISTICAL ANALYSIS TEST

```
A. Underpayment Ratio = 93.33334 *
```

|                                               | Male Classes | Female Classes |
|-----------------------------------------------|--------------|----------------|
| a. # At or above Predicted Pay                | 12           | 4              |
| b. # Below Predicted Pay                      | 28           | 12             |
| c. TOTAL                                      | 40           | 16             |
| d. % Below Predicted Pay (b divided by c = d) | 70.00        | 75.00          |
|                                               |              |                |

#### **B. T-test Results**

| Degrees of Freedom (DF) = 88                              | Value of T = -0.851 |
|-----------------------------------------------------------|---------------------|
| a. Avg. diff. in pay from predicted pay for male jobs = 1 |                     |

b. Avg. diff. in pay from predicted pay for female jobs = 77

### III. SALARY RANGE TEST = 100.00 (Result is A divided by B)

A. Avg. # of years to max salary for male jobs = 9.00

B. Avg. # of years to max salary for female jobs = 9.00