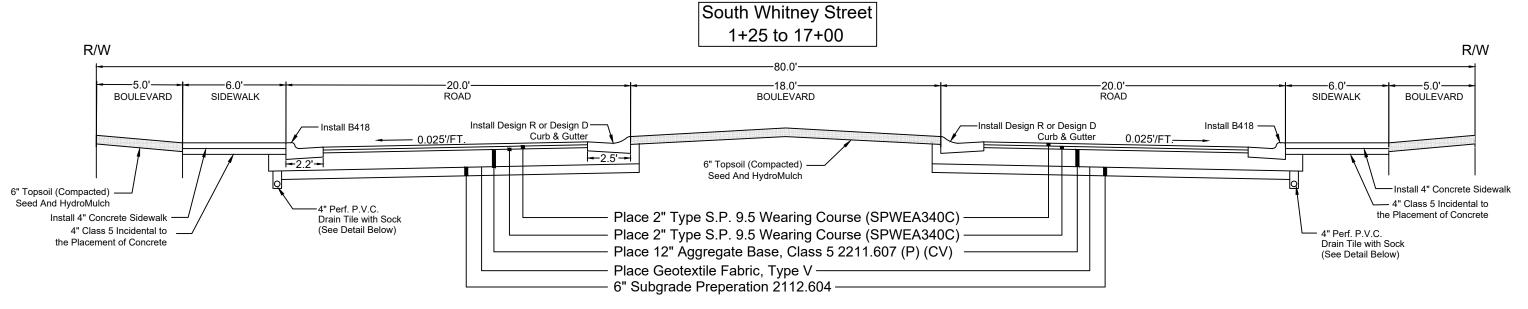

## **Proposed Typical Section**

| DESIGNED BY:GJS  | DATE | REVISIONS | INIT. |
|------------------|------|-----------|-------|
| DRAWN BY:GJS     |      |           |       |
| APPROVED BY: JRA |      |           |       |
| SCALE: NA        |      |           |       |