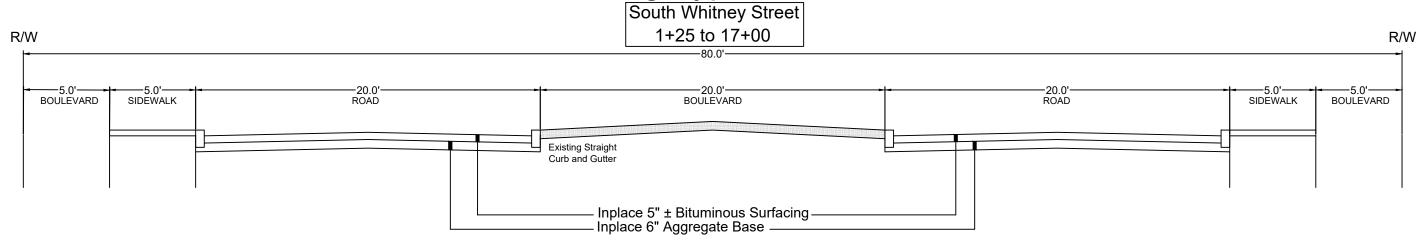

## **Existing Typical Section**



## **Proposed Typical Section**





| DESIGNED BY:GJS  | DATE | REVISIONS | INIT. |
|------------------|------|-----------|-------|
| DRAWN BY:GJS     |      |           |       |
| APPROVED BY: JRA |      |           |       |
| SCALE: NA        |      |           |       |



ENGINEERING DEPARTMENT 344 WEST MAIN STREET MARSHALL, MINNESOTA 56258 SOUTH WHITNEY RECONSTRUCTION

EXISTING & PROPOSED TYPICAL SECTIONS

I HEREBY CERTIFY THAT THIS PLAN, SPECIFICATION OR REPORT WAS PREPARED BY ME OR UNDER MY DIRECT SUPERVISION AND THAT I AM A DULY LICENSED ENGINEER UNDER THE LAWS OF THE STATE OF MINNESOTA.

CITY PROJECT NO. DATE 10/06/2023

STATE AID PROJECT NO. SHEET NO. NA 2 OF 2