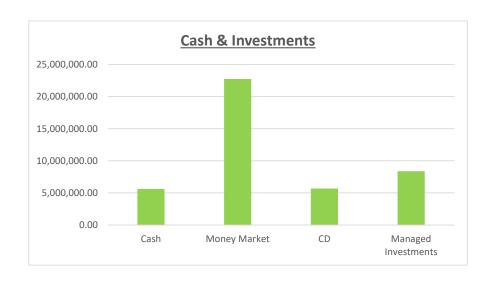

## City of Marshall, Minnesota Cash & Investments 6/30/2020

|                                                     |               | Interest |
|-----------------------------------------------------|---------------|----------|
|                                                     | Balance       | Rate     |
| CASH & INVESTMENTS:                                 |               | _        |
| Checking -Bremer                                    | 5,624,127.97  | 1.00%    |
| Money Market - Bremer                               | 15,001,771.73 | 0.18%    |
| Money Market - Bank of the West                     | 3,375,209.21  | 0.35%    |
| Money Market - US Bank                              | 4,099,736.18  | 0.09%    |
| Money Market - Wells Fargo                          | 261,140.10    | 0.09%    |
| Certificate of Deposit (10/18/2020) 18 months       | 1,000,000.00  | 2.56%    |
| Certificate of Deposit (10/18/2020) 18 months       | 1,000,000.00  | 2.56%    |
| Certificate of Deposit (10/18/2020) 18 months       | 1,000,000.00  | 2.56%    |
| Certificate of Deposit (8/30/2021) 2 Years          | 245,000.00    | 1.75%    |
| Certificate of Deposit (8/30/2021) 2 Years          | 245,000.00    | 1.85%    |
| Certificate of Deposit (8/30/2021) 2 Years          | 245,000.00    | 1.75%    |
| Certificate of Deposit (8/30/2021) 2 Years          | 245,000.00    | 1.75%    |
| Certificate of Deposit (8/30/2021) 2 Years          | 245,000.00    | 1.75%    |
| Certificate of Deposit (8/30/2021) 2 Years          | 245,000.00    | 1.85%    |
| Certificate of Deposit (6/15/2020) 9 Months         | 0.00          | 1.80%    |
| Certificate of Deposit (9/12/2022) 3 Years          | 245,000.00    | 1.80%    |
| Certificate of Deposit (3/14/2022) 2 Years 6 months | 245,000.00    | 1.70%    |
| Certificate of Deposit (9/20/2021) 2 Years          | 245,000.00    | 1.70%    |
| Certificate of Deposit (9/13/2021) 2 Years          | 245,000.00    | 1.80%    |
| Certificate of Deposit (3/18/2021) 18 Months        | 245,000.00    | 1.75%    |
| Investment Portfolio - General Fund                 | 2,720,073.42  |          |
| Investment Portfolio - Wastewater Capital Reserve   | 3,559,288.52  |          |
| Investment Portfolio - Endowment Fund               | 2,096,240.54  |          |
| TOTAL CASH & INVESTMENTS                            | 42,432,587.67 |          |