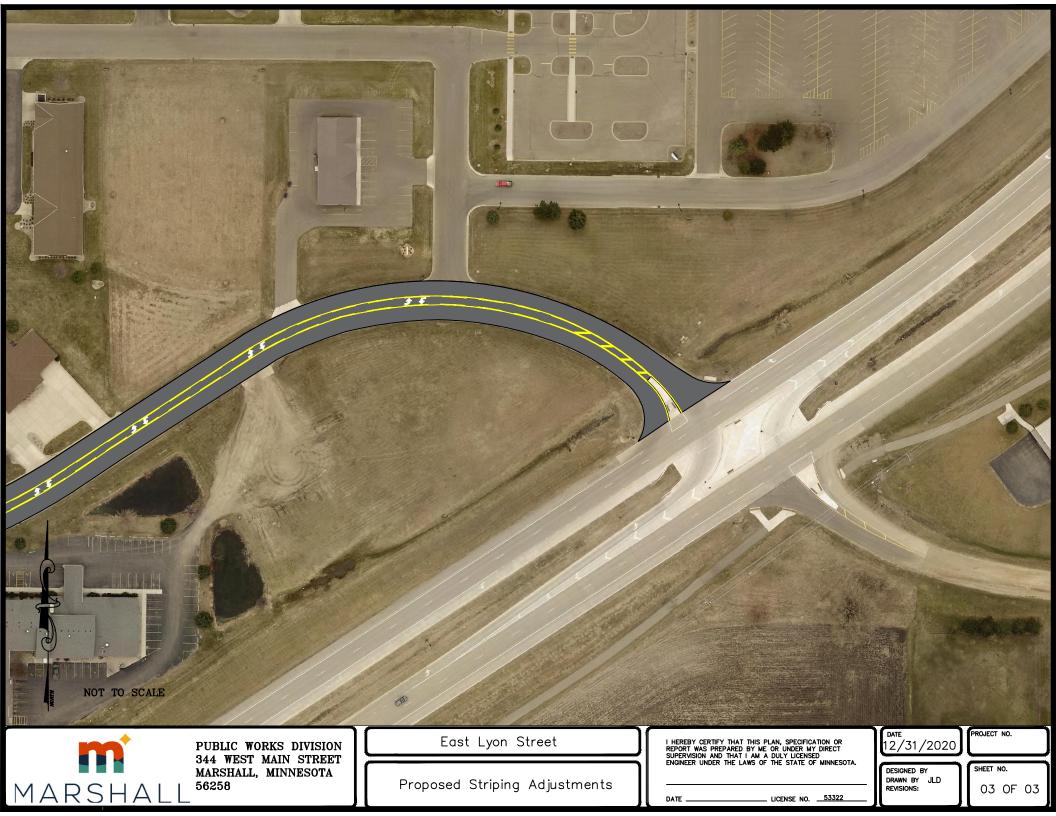

|                                                                               | The street street                                 |                                                                                                                                                                                                      |                                                                 |                                      |
|-------------------------------------------------------------------------------|---------------------------------------------------|------------------------------------------------------------------------------------------------------------------------------------------------------------------------------------------------------|-----------------------------------------------------------------|--------------------------------------|
| RE D<br>NOT TO SCALE                                                          |                                                   |                                                                                                                                                                                                      |                                                                 |                                      |
| PUBLIC WORKS DIVISION<br>344 WEST MAIN STREET<br>MARSHALL, MINNESOTA<br>56258 | East Lyon Street<br>Proposed Striping Adjustments | I HEREBY CERTIFY THAT THIS PLAN, SPECIFICATION OR<br>REPORT WAS PREPARED BY ME OR UNDER MY DIRECT<br>SUPERVISION AND THAT I AM A DULY LICENSED<br>ENGINEER UNDER THE LAWS OF THE STATE OF MINNESOTA. | DATE<br>12/31/2020<br>DESIGNED BY<br>DRAWN BY JLD<br>REVISIONS: | project no.<br>sheet no.<br>02 OF 03 |