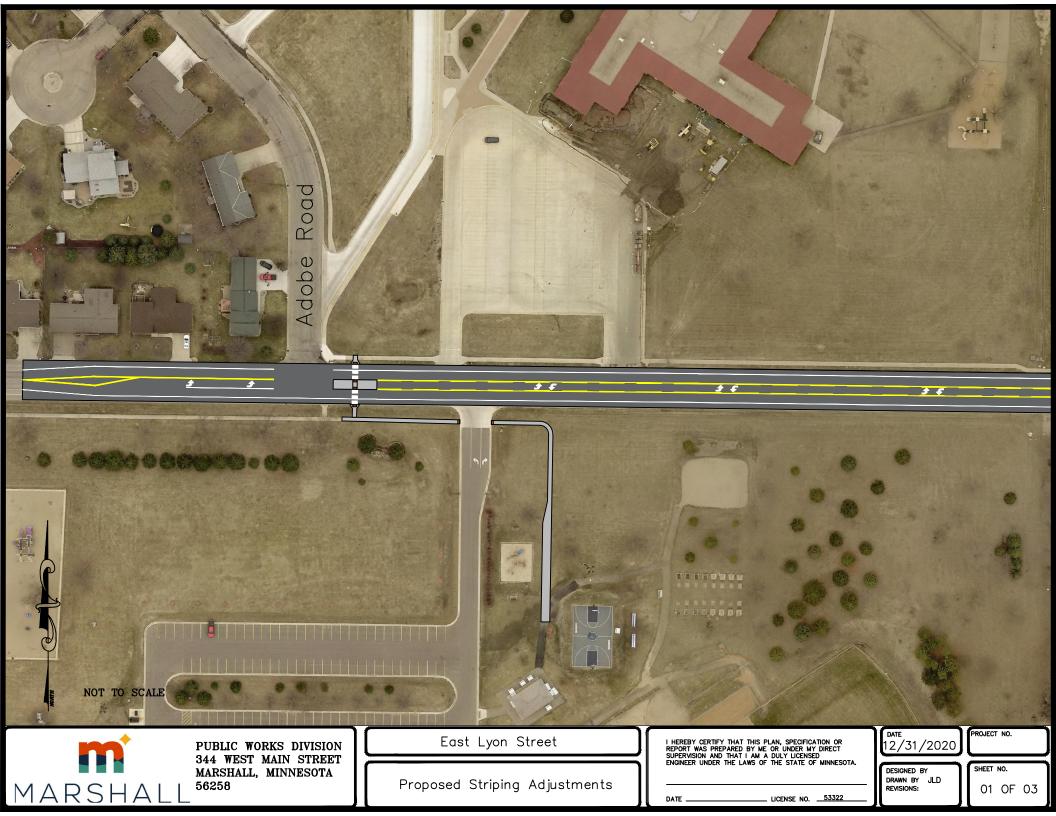

|                                                                               | The street street                                 |                                                                                                                                                                                                      |                                                                 |                                      |
|-------------------------------------------------------------------------------|---------------------------------------------------|------------------------------------------------------------------------------------------------------------------------------------------------------------------------------------------------------|-----------------------------------------------------------------|--------------------------------------|
| RE D<br>NOT TO SCALE                                                          |                                                   |                                                                                                                                                                                                      |                                                                 |                                      |
| PUBLIC WORKS DIVISION<br>344 WEST MAIN STREET<br>MARSHALL, MINNESOTA<br>56258 | East Lyon Street<br>Proposed Striping Adjustments | I HEREBY CERTIFY THAT THIS PLAN, SPECIFICATION OR<br>REPORT WAS PREPARED BY ME OR UNDER MY DIRECT<br>SUPERVISION AND THAT I AM A DULY LICENSED<br>ENGINEER UNDER THE LAWS OF THE STATE OF MINNESOTA. | DATE<br>12/31/2020<br>DESIGNED BY<br>DRAWN BY JLD<br>REVISIONS: | project no.<br>sheet no.<br>02 OF 03 |