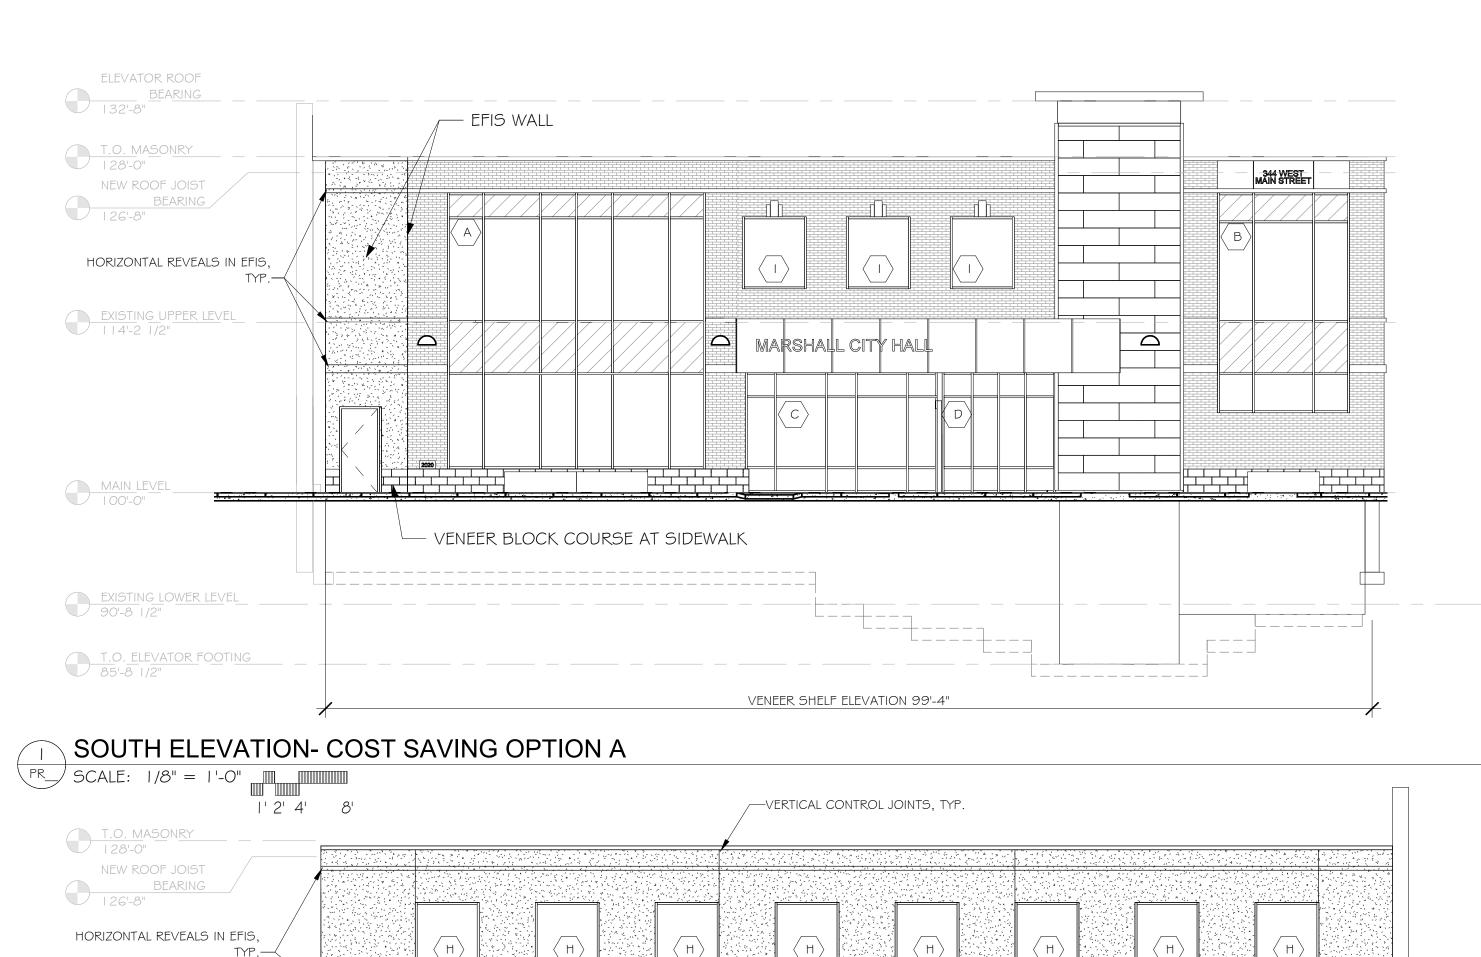

> > MARSHALL MUNICIPAL BUILDING

MARSHALL, MN

SOUTH, NORTH, AND EAST ELEVATION COST SAVING OPTIONS

PR\_\_