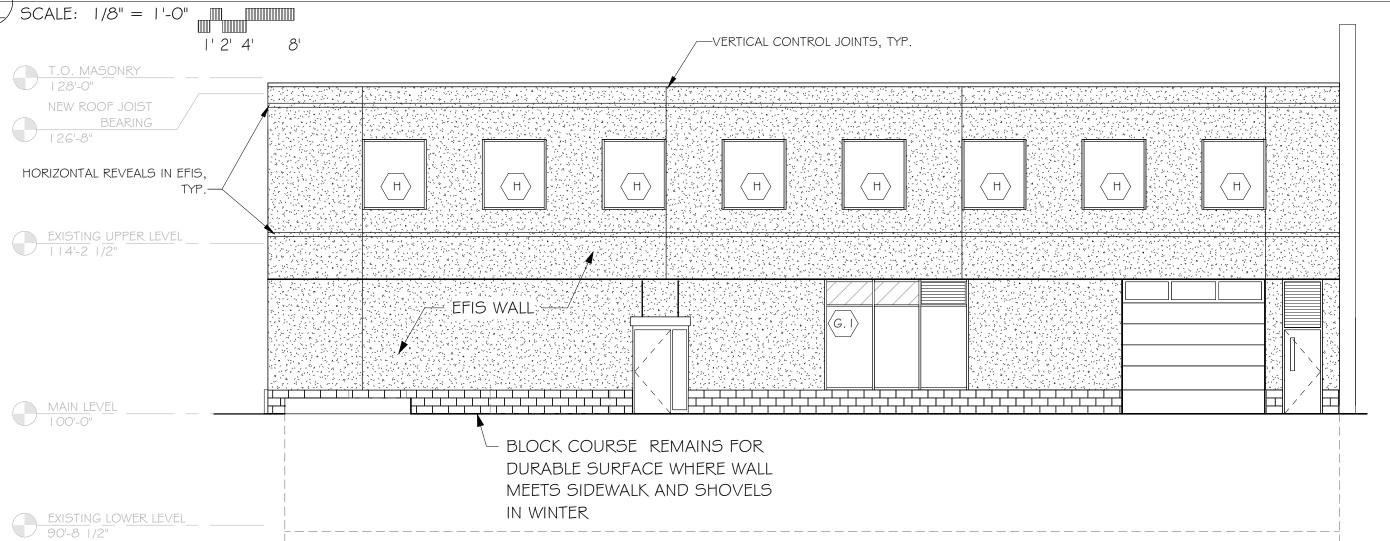

> > MARSHALL MUNICIPAL BUILDING

MARSHALL, MN

SOUTH, NORTH, AND EAST ELEVATION COST SAVING OPTIONS

PR\_\_