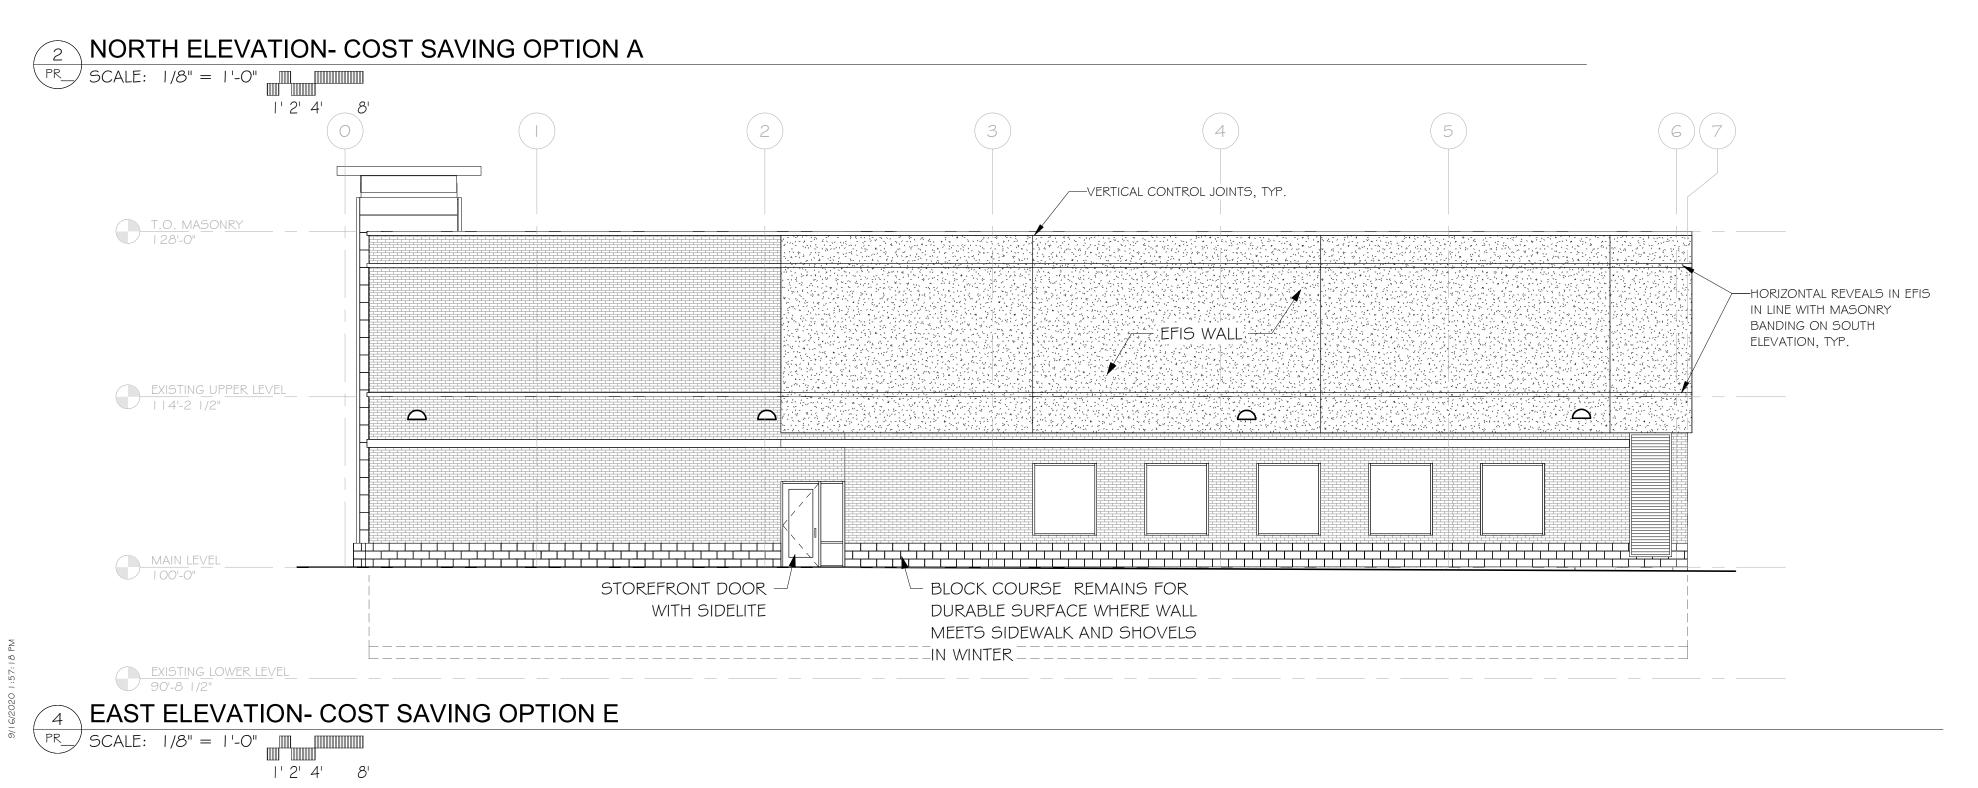

> > MARSHALL MUNICIPAL BUILDING

MARSHALL, MN

SOUTH, NORTH, AND EAST ELEVATION COST SAVING OPTIONS

PR\_\_