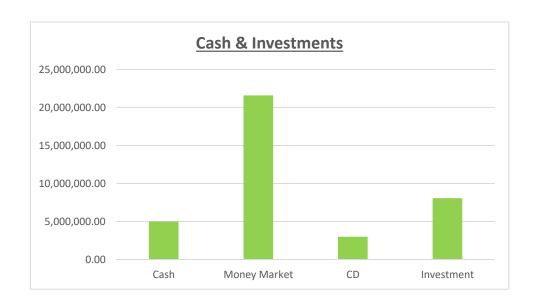

## City of Marshall, Minnesota Cash & Investments 4/30/2019

|               | Interest                                                                                                                                                                     |
|---------------|------------------------------------------------------------------------------------------------------------------------------------------------------------------------------|
| Balance       | Rate                                                                                                                                                                         |
|               | _                                                                                                                                                                            |
| 5,000,995.00  | 0.00%                                                                                                                                                                        |
| 6,657,221.31  | 2.31%                                                                                                                                                                        |
| 4,447,980.48  | 2.13%                                                                                                                                                                        |
| 5,012,301.79  | 2.00%                                                                                                                                                                        |
| 5,474,563.90  | 2.35%                                                                                                                                                                        |
| 1,000,000.00  | 2.56%                                                                                                                                                                        |
| 1,000,000.00  | 2.56%                                                                                                                                                                        |
| 1,000,000.00  | 2.56%                                                                                                                                                                        |
| 2,587,369.07  |                                                                                                                                                                              |
| 3,423,889.98  |                                                                                                                                                                              |
| 2,061,580.21  |                                                                                                                                                                              |
| 37,665,901.74 |                                                                                                                                                                              |
|               | 5,000,995.00<br>6,657,221.31<br>4,447,980.48<br>5,012,301.79<br>5,474,563.90<br>1,000,000.00<br>1,000,000.00<br>1,000,000.00<br>2,587,369.07<br>3,423,889.98<br>2,061,580.21 |