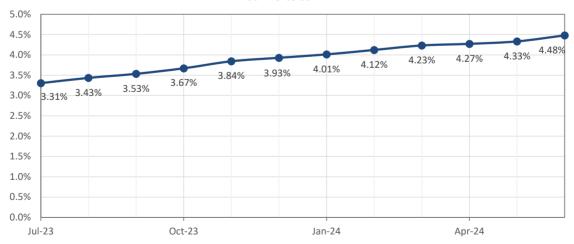

| 18,000,000              | 2,588,803                   | (11,000,000)  | 72,227,111        |
| Fidelity Gov't Money Market Fund | 701,042              | 3,000,000               | 75,289                      |               | 3,776,331         |
| Corporate Obligations            | 2,000                |                         | (1,700)                     |               | 300               |
| US Bank Checking Account         | 4,123,235            | 143,522,931             | 24,540                      | (136,110,755) | 11,559,952        |
| TOTAL INVESTMENTS                | 67,464,586           | 164,522,931             | 2,686,933                   | (147,110,755) | 87,563,694        |

## US Treasury Par Yield Curve



## LAIF Average Monthly Effective Yield Jul 23 to Jun 24