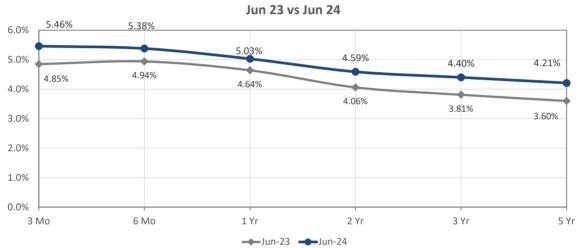

|
| Local Agency Investment Fund     | 62,638,308           | 18,000,000              | 2,588,803                   | (11,000,000)  | 72,227,111        |
| Fidelity Gov't Money Market Fund | 701,042              | 3,000,000               | 75,289                      |               | 3,776,331         |
| Corporate Obligations            | 2,000                |                         | (1,700)                     |               | 300               |
| US Bank Checking Account         | 4,123,235            | 143,522,931             | 24,540                      | (136,110,755) | 11,559,952        |
| TOTAL INVESTMENTS                | 67,464,586           | 164,522,931             | 2,686,933                   | (147,110,755) | 87,563,694        |

## US Treasury Par Yield Curve



## LAIF Average Monthly Effective Yield Jul 23 to Jun 24