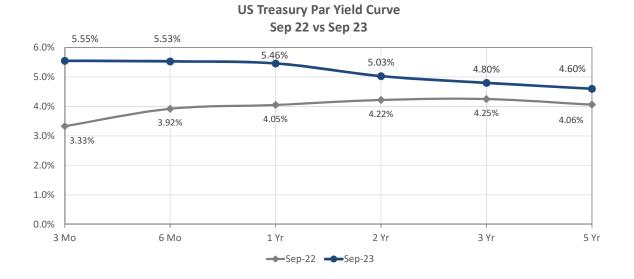

## Marin Municipal Water District FY 2024 Schedule of Investments As of September 30, 2023

|                                  | Beginning<br>Balance | Purchases /<br>Deposits | Investment<br>Income/(Loss) | Withdrawals  | Ending<br>Balance |
|----------------------------------|----------------------|-------------------------|-----------------------------|--------------|-------------------|
| DISTRICT INVESTMENTS:            |                      |                         |                             |              |                   |
| Local Agency Investment Fund     | 62,638,308           | -                       | 484,973                     | (11,000,000) | 52,123,281        |
| Fidelity Gov't Money Market Fund | 701,042              |                         | 9,002                       |              | 710,044           |
| Corporate Obligations            | 2,000                |                         | (500)                       |              | 1,500             |
| US Bank Checking Account         | 4,123,235            | 41,023,252              | 3,553                       | (36,044,665) | 9,105,376         |
| TOTAL INVESTMENTS                | 67,464,586           | 41,023,252              | 497,028                     | (47,044,665) | 61,940,201        |