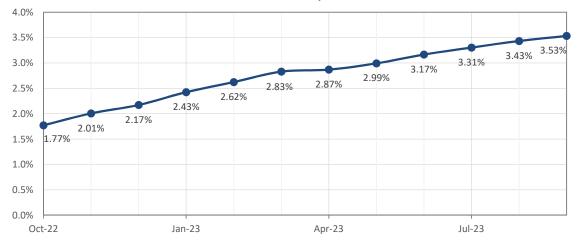

y Investment Fund     | 62,638,308           | -                       | 484,973                     | (11,000,000) | 52,123,281        |
| Fidelity Gov't Money Market Fund | 701,042              |                         | 9,002                       |              | 710,044           |
| Corporate Obligations            | 2,000                |                         | (500)                       |              | 1,500             |
| US Bank Checking Account         | 4,123,235            | 41,023,252              | 3,553                       | (36,044,665) | 9,105,376         |
| TOTAL INVESTMENTS                | 67,464,586           | 41,023,252              | 497,028                     | (47,044,665) | 61,940,201        |



LAIF Average Monthly Effective Yield Oct 22 to Sep 23