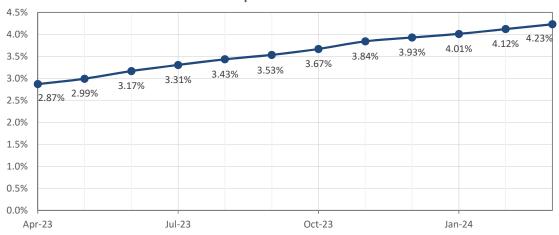

| 18,000,000              | 1,782,905                   | (11,000,000)  | 71,421,214        |
| Fidelity Gov't Money Market Fund | 701,042              | 3,000,000               | 27,841                      |               | 3,728,882         |
| Corporate Obligations            | 2,000                |                         | (1,000)                     |               | 1,000             |
| US Bank Checking Account         | 4,123,235            | 115,598,548             | 17,892                      | (108,410,841) | 11,328,835        |
| TOTAL INVESTMENTS                | 67,464,586           | 136,598,548             | 1,827,638                   | (119,410,841) | 86,479,931        |

## US Treasury Par Yield Curve



## LAIF Average Monthly Effective Yield Apr 23 to Mar 24