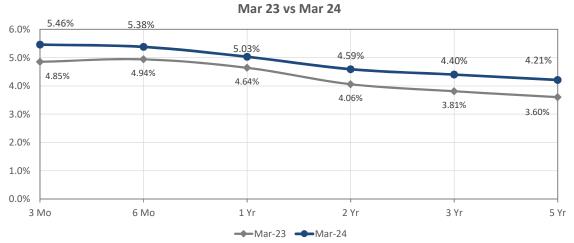

|
| Local Agency Investment Fund     | 62,638,308           | 18,000,000              | 1,782,905                   | (11,000,000)  | 71,421,214        |
| Fidelity Gov't Money Market Fund | 701,042              | 3,000,000               | 27,841                      |               | 3,728,882         |
| Corporate Obligations            | 2,000                |                         | (1,000)                     |               | 1,000             |
| US Bank Checking Account         | 4,123,235            | 115,598,548             | 17,892                      | (108,410,841) | 11,328,835        |
| TOTAL INVESTMENTS                | 67,464,586           | 136,598,548             | 1,827,638                   | (119,410,841) | 86,479,931        |

## US Treasury Par Yield Curve



## LAIF Average Monthly Effective Yield Apr 23 to Mar 24