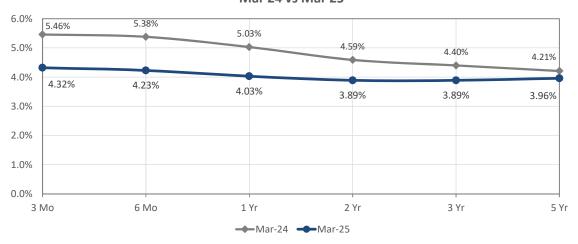

ency Investment Fund     | 72,227,111           | -                       | 2,521,260                   | -             | 74,748,371        |
| Fidelity Gov't Money Market Fund | 3,776,331            | 12,000,000              | 275,921                     |               | 16,052,252        |
| Corporate Obligations            | 300                  |                         | 500                         |               | 800               |
| US Bank Checking Account         | 11,559,952           | 127,867,708             | 16,269                      | (118,847,673) | 20,596,255        |
| TOTAL INVESTMENTS                | 87,563,694           | 139,867,708             | 2,813,950                   | (118,847,673) | 111,397,679       |

## US Treasury Par Yield Curve Mar 24 vs Mar 25



## LAIF Average Monthly Effective Yield Apr 24 to Mar 25