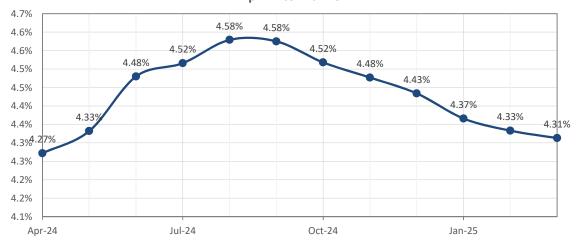

| 2,521,260                   | -             | 74,748,371        |
| Fidelity Gov't Money Market Fund | 3,776,331            | 12,000,000              | 275,921                     |               | 16,052,252        |
| Corporate Obligations            | 300                  |                         | 500                         |               | 800               |
| US Bank Checking Account         | 11,559,952           | 127,867,708             | 16,269                      | (118,847,673) | 20,596,255        |
| TOTAL INVESTMENTS                | 87,563,694           | 139,867,708             | 2,813,950                   | (118,847,673) | 111,397,679       |

## US Treasury Par Yield Curve Mar 24 vs Mar 25



## LAIF Average Monthly Effective Yield Apr 24 to Mar 25