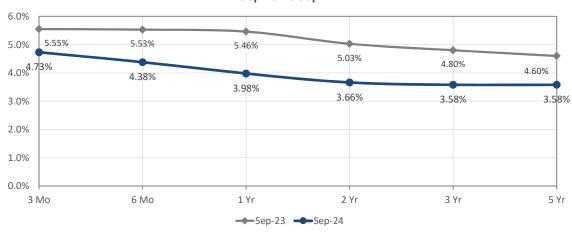

al Agency Investment Fund     | 72,227,111           | -                       | 856,537                     | -            | 73,083,648        |
| Fidelity Gov't Money Market Fund | 3,776,331            | 4,000,000               | 49,749                      |              | 7,826,080         |
| Corporate Obligations            | 300                  |                         | 200                         |              | 500               |
| US Bank Checking Account         | 11,559,952           | 42,248,469              | 6,666                       | (49,097,365) | 4,717,721         |
| TOTAL INVESTMENTS                | 87,563,694           | 46,248,469              | 913,152                     | (49,097,365) | 85,627,949        |

## US Treasury Par Yield Curve Sep 23 vs Sep 24



## LAIF Average Monthly Effective Yield Oct 23 to Sep 24