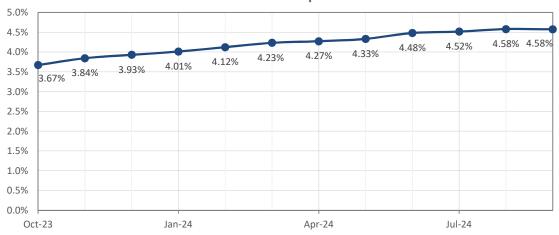

| 856,537                     | -            | 73,083,648        |
| Fidelity Gov't Money Market Fund | 3,776,331            | 4,000,000               | 49,749                      |              | 7,826,080         |
| Corporate Obligations            | 300                  |                         | 200                         |              | 500               |
| US Bank Checking Account         | 11,559,952           | 42,248,469              | 6,666                       | (49,097,365) | 4,717,721         |
| TOTAL INVESTMENTS                | 87,563,694           | 46,248,469              | 913,152                     | (49,097,365) | 85,627,949        |

## US Treasury Par Yield Curve Sep 23 vs Sep 24



## LAIF Average Monthly Effective Yield Oct 23 to Sep 24