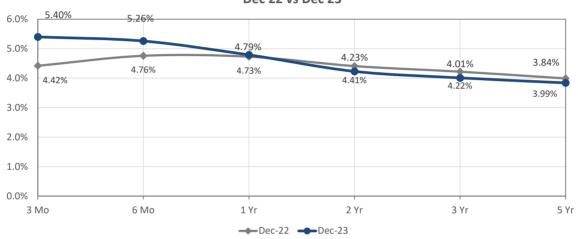

al Agency Investment Fund     | 62,638,308           | 7,000,000               | 1,059,094                   | (11,000,000) | 59,697,403        |
| Fidelity Gov't Money Market Fund | 701,042              |                         | 18,432                      |              | 719,474           |
| Corporate Obligations            | 2,000                |                         | (500)                       |              | 1,500             |
| US Bank Checking Account         | 4,123,235            | 84,048,068              | 11,275                      | (73,337,964) | 14,844,614        |
| TOTAL INVESTMENTS                | 67,464,586           | 91,048,068              | 1,088,302                   | (84,337,964) | 75,262,991        |

## US Treasury Par Yield Curve Dec 22 vs Dec 23



## LAIF Average Monthly Effective Yield Jan 23 to Dec 23