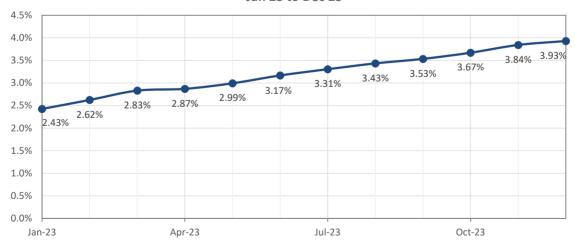

,000               | 1,059,094                   | (11,000,000) | 59,697,403        |
| Fidelity Gov't Money Market Fund | 701,042              |                         | 18,432                      |              | 719,474           |
| Corporate Obligations            | 2,000                |                         | (500)                       |              | 1,500             |
| US Bank Checking Account         | 4,123,235            | 84,048,068              | 11,275                      | (73,337,964) | 14,844,614        |
| TOTAL INVESTMENTS                | 67,464,586           | 91,048,068              | 1,088,302                   | (84,337,964) | 75,262,991        |

## US Treasury Par Yield Curve Dec 22 vs Dec 23



## LAIF Average Monthly Effective Yield Jan 23 to Dec 23