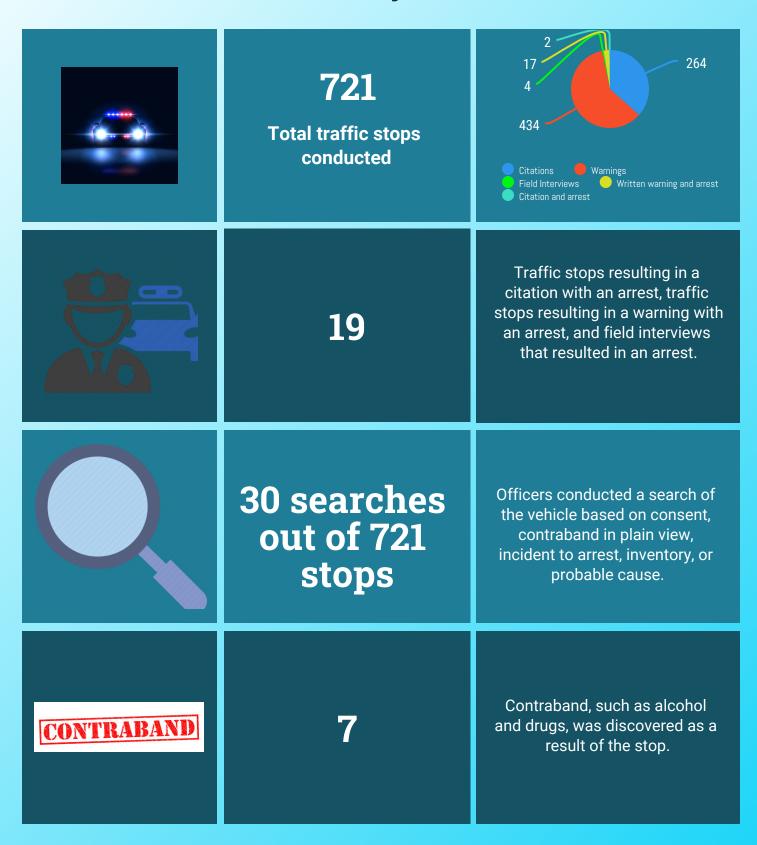

### **Interactions**

Community Events

Hosted Events

**3**External Events

0:02:01

Average response time

2.5

The average number of people an officer interacts with per call

4,788

The estimated number people officers interact with on calls alone