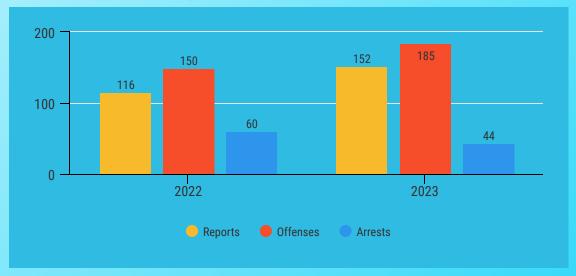

#### **Incident Reports, Total Offenses, and Arrests**

<sup>\*</sup>Group A offenses are 22 offense categories, including but not limited to assaultive offenses, sex offenses, larceny, arson, and prostitution, where extensive data is collected.

Group B offenses consist of 11 offense categories, including but not limited to bad checks, DWI, non-violent family offenses, and all other offenses, where only arrest data is collected.