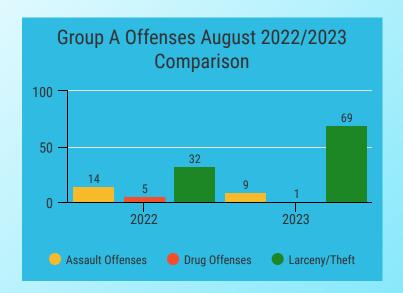

#### **Incident Reports, Total Offenses, and Arrests**

<sup>\*</sup>Group A offenses are 22 offense categories, including but not limited to assaultive offenses, sex offenses, larceny, arson, and prostitution, where extensive data is collected.

Group B offenses consist of 11 offense categories, including but not limited to bad checks, DWI, non-violent family offenses, and all other offenses, where only arrest data is collected.