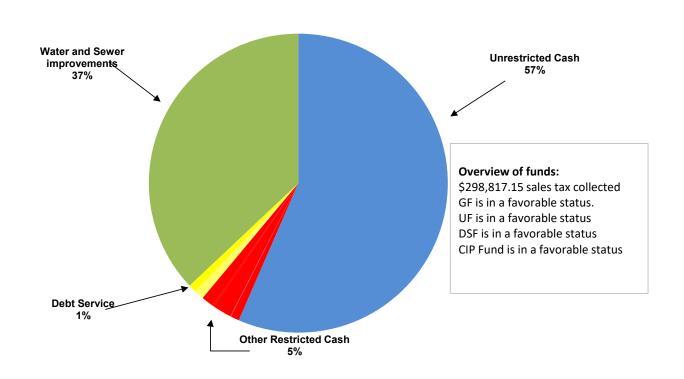

## CITY OF MANOR, TEXAS CASH AND INVESTMENTS As Of August, 2023

| CASH AND INVESTMENTS          | GENERAL       | UTILITY      | SE | DEBT<br>ERVICE | SPECIAL<br>REVENUE | CAPITAL<br>PROJECTS | TOTAL         |
|-------------------------------|---------------|--------------|----|----------------|--------------------|---------------------|---------------|
|                               | FUND          | FUND         |    | UND            | FUNDS              | FUND                | TOTAL         |
| Unrestricted:                 |               |              |    |                |                    |                     |               |
| Cash for operations           | 22,396,949    | 13,856,859   |    |                |                    |                     | 36,253,807    |
| Restricted:                   |               |              |    |                |                    |                     |               |
| Tourism                       |               |              |    |                | 593,351            |                     | 593,351       |
| Court security and technology | 40,841        |              |    |                |                    |                     | 40,841        |
| Rose Hill PID                 |               |              |    |                | 1,302,243          |                     | 1,302,243     |
| Manor Heights TIRZ            |               |              |    |                | 128,219            |                     | 128,219       |
| Customer Deposits             |               | 842,964      |    |                |                    |                     | 842,964       |
| Park                          | 672,123       |              |    |                |                    |                     | 672,123       |
| Debt service                  |               |              |    | 553,295        |                    |                     | 553,295       |
| Capital Projects              |               |              |    |                |                    |                     |               |
| Water and sewer improvements  |               |              |    |                | 8,263,973          | 15,482,897          | 23,746,870    |
| TOTAL CASH AND INVESTMENTS    | \$ 23,109,912 | \$14,699,823 | \$ | 553,295        | \$ 10,287,785      | \$ 15,482,897       | \$ 64,133,711 |