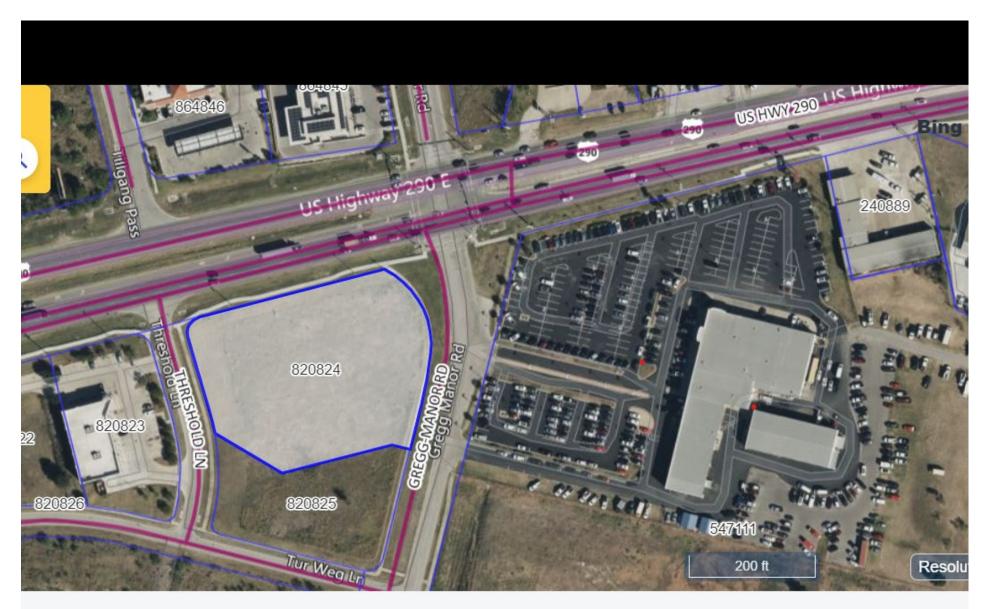

Manor Texas Specific Use Permit Narrative

Dear City of Manor Staff,

I respectfully am submitting this application for a Specific Use Permit for the property located at the southwest corner of US 290 and Greg Manor Rd. The subject site is shown below on **Exhibit A.** 

## **EXHIBIT A**

5950 Berkshire Lane Suite 700 Dallas, Texas 75225 Office 214 545 6900 streetlevelinvestments.com

EXHIBIT B