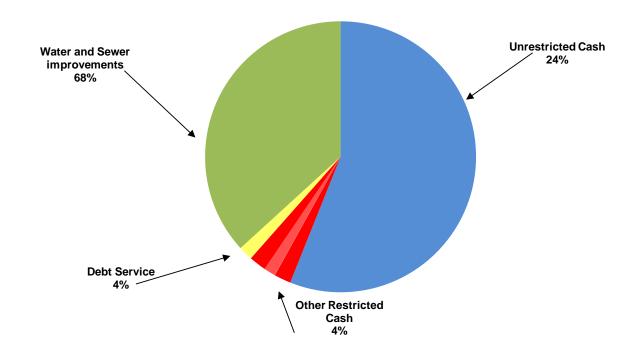

## CITY OF MANOR, TEXAS CASH AND INVESTMENTS As Of August, 2020

| CASH AND INVESTMENTS          | GENERAL<br>FUND | UTILITY<br>FUND | S  | DEBT<br>ERVICE<br>FUND | SPECIAL<br>REVENUE<br>FUNDS | CAPITAL<br>PROJECTS<br>FUND | TOTAL         |
|-------------------------------|-----------------|-----------------|----|------------------------|-----------------------------|-----------------------------|---------------|
| Unrestricted:                 |                 |                 |    |                        |                             |                             |               |
| Cash for operations           | \$10,603,302    | \$ 8,303,836    |    |                        |                             | \$ -                        | \$ 18,907,138 |
| Restricted:                   |                 |                 |    |                        |                             |                             |               |
| Tourism                       |                 |                 |    |                        | 672,741                     |                             | 672,741       |
| Court security and technology | 18,798          |                 |    |                        |                             |                             | 18,798        |
| Rose Hill PID                 |                 |                 |    |                        | 458,538                     |                             | 458,538       |
| <b>Customer Deposits</b>      |                 | 690,868         |    |                        |                             |                             | 690,868       |
| Park                          | 8,928           |                 |    |                        |                             |                             | 8,928         |
| Debt service                  |                 |                 |    | 565,901                |                             |                             | 565,901       |
| Capital Projects              |                 |                 |    |                        |                             |                             |               |
| Water and sewer improvements  |                 | 2,053,024       |    |                        | 10,348,014                  |                             | 12,401,039    |
| TOTAL CASH AND INVESTMENTS    | \$10,631,028    | \$11,047,728    | \$ | 565,901                | \$ 11,479,294               | \$ -                        | \$ 33,723,951 |