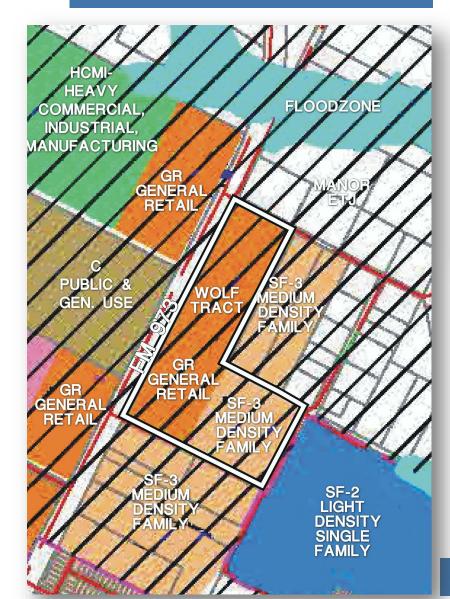

### Manor Comprehensive Land Use Plan

Existing Uses and Surrounding Areas

- GR General Retail
- SF-3 Medium Density