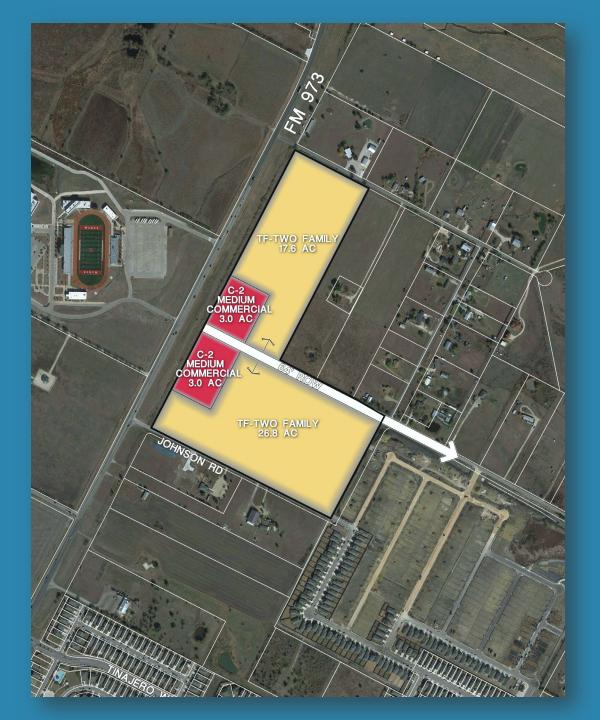

# Proposed Zoning Plan

- Seeking re-zoning for diverse housing product
- (TF) Two Family
- (C-2) Medium Commercial