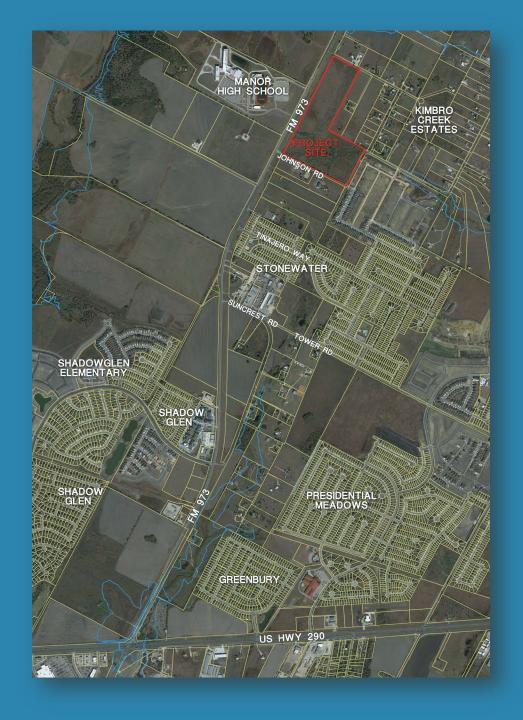

## Context Map

- 50.4 acres
- Located on FM 973 across from the Manor High School
- Access via Johnson Road as well as FM 973