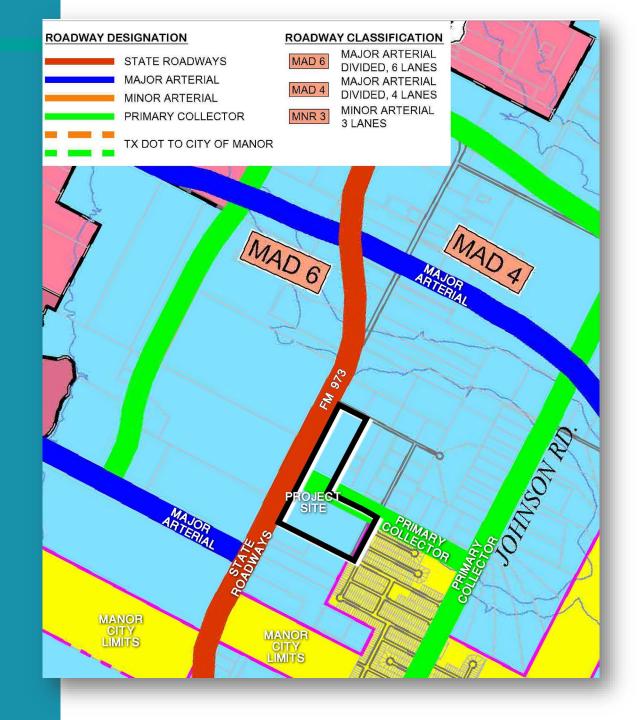

## Manor Roadway Map

 Roadway improvements and traffic mitigation measures at the intersection of FM973 and the new Primary Collector will be identified through a TIA at the time of preliminary plan