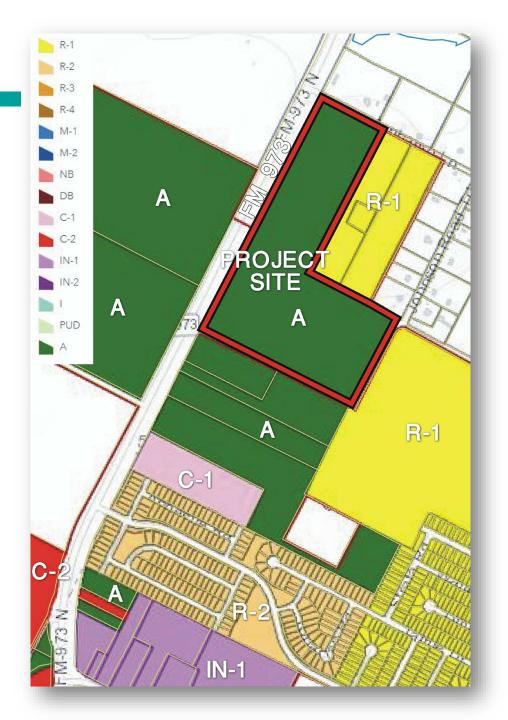

## Context Map

- 50.4 acres
- Located on FM 973 across from the Manor High School
- Access via Johnson Road as well as FM 973

#### Existing Zoning

Agricultural (A)