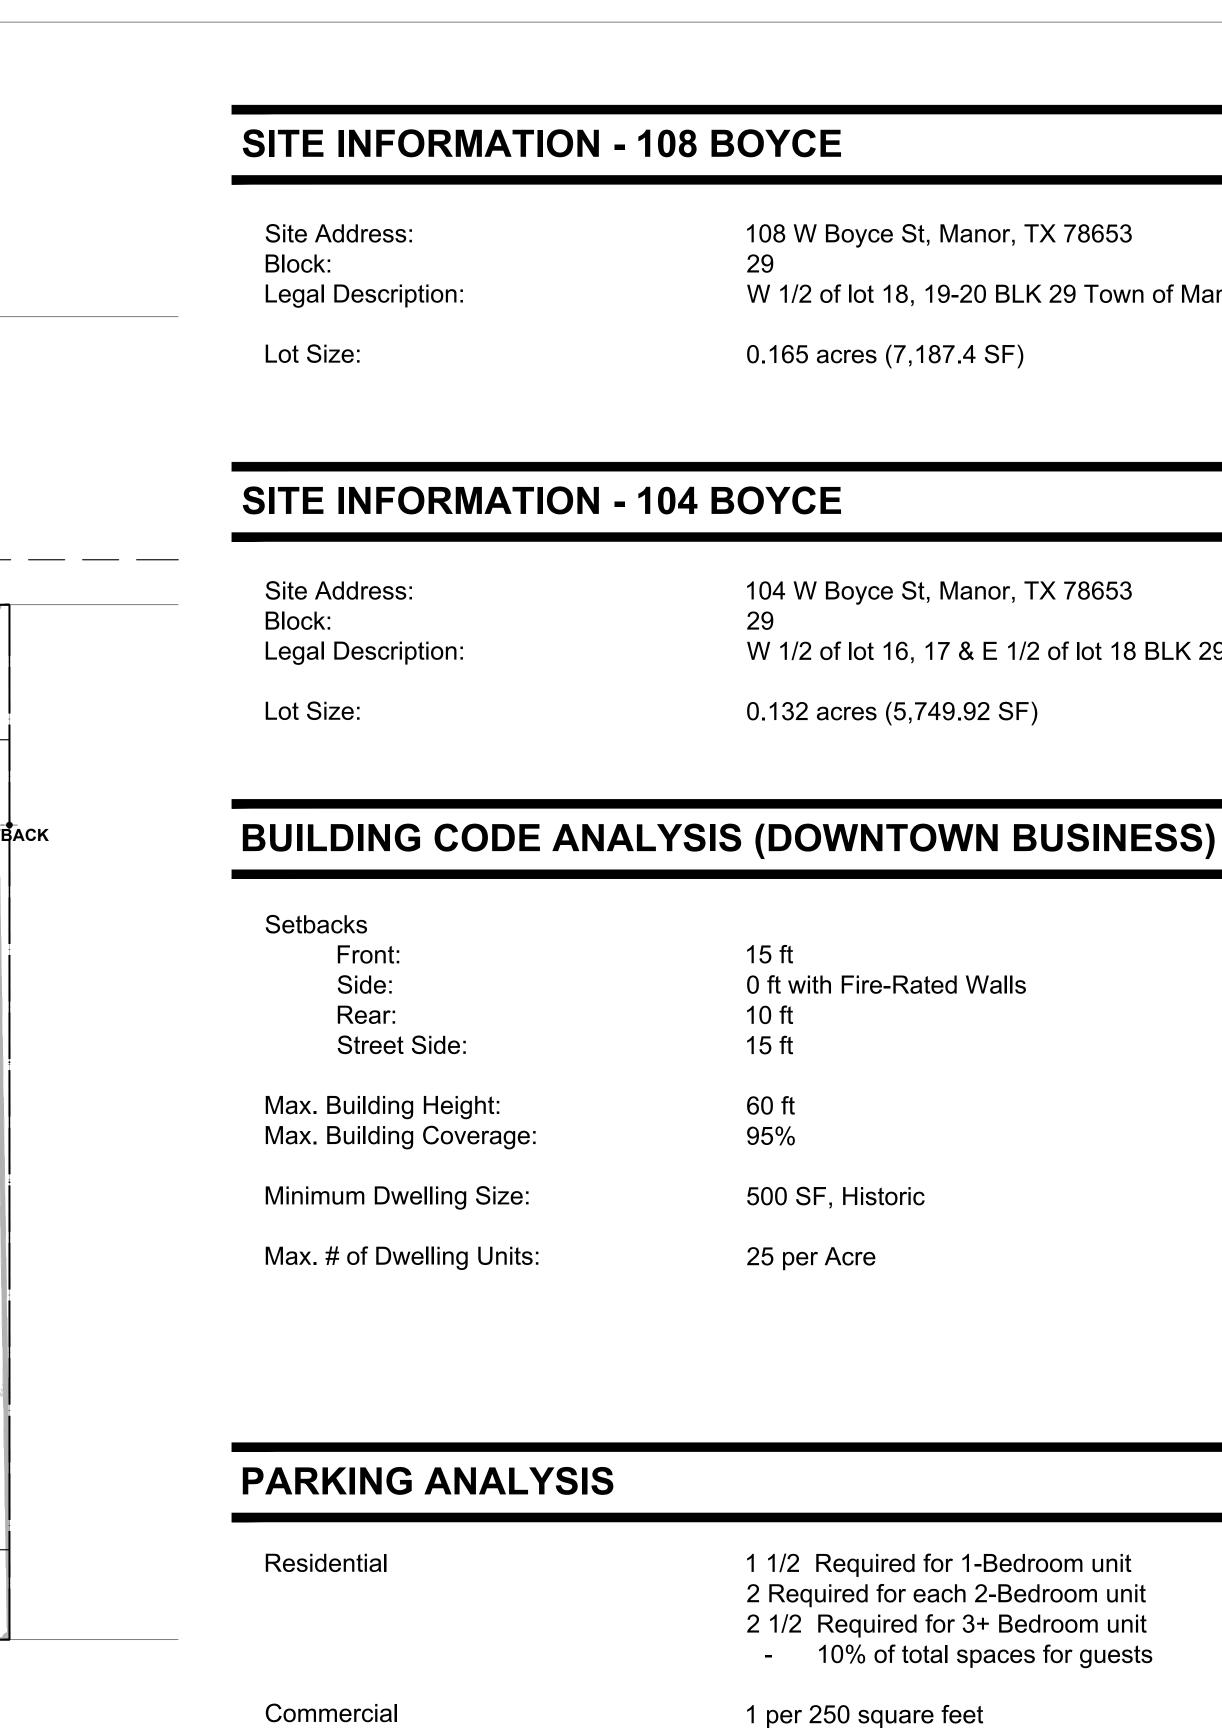

108 W Boyce St, Manor, TX 78653

104 W Boyce St, Manor, TX 78653

0.132 acres (5,749.92 SF)

0 ft with Fire-Rated Walls

1 1/2 Required for 1-Bedroom unit

2 Required for each 2-Bedroom unit

2 1/2 Required for 3+ Bedroom unit

1 per 250 square feet

- 10% of total spaces for guests

15 ft

10 ft

15 ft

60 ft

500 SF, Historic

25 per Acre

W 1/2 of lot 16, 17 & E 1/2 of lot 18 BLK 29 Town of Manor

0.165 acres (7,187.4 SF)

W 1/2 of lot 18, 19-20 BLK 29 Town of Manor

1 of 2

BUILDABLE AREA (64% LOTS)

Front:

Side:

Rear:

Street Side:

W BOYCE ST PEDESTRIAN SIDEWALK 15'
STREET SIDE
SETBACK LOT 16 **LOT 17** TO SEPARATED BY PIRE WALK APPLY FOR A JOINED LOT AFFIDAVIT **REAR ALLEY** PROPERTY LINE

## **ARTICLE 15.02 - PARKING STANDARDS**

-6" CURB

- CONCRETE SIDEWALK

-LOCATION FOR DUMPSTER

— 5' WIDE PUBLIC SIDEWALK

| USE                        | # OF PARKING SPACES                               | REQUIRED | PROVIDED |
|----------------------------|---------------------------------------------------|----------|----------|
| RESIDENTIAL - MULTI-FAMILY | 1 & 1/2 SPACE FOR EACH<br>1-BEDROOM UNIT          | 6        | 15       |
|                            | 2 SPACES FOR EACH<br>2-BEDROOM UNIT               | 8        |          |
| RETAIL SALES               | ONE SPACE FOR EACH 250 SF<br>OF RETAIL FLOOR AREA | 19       | 19       |
|                            | TOTAL                                             | 34       | 35       |