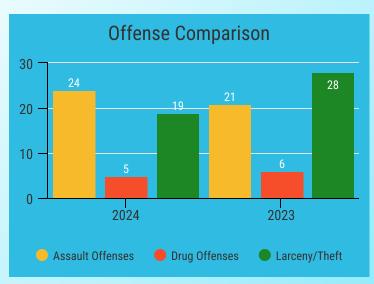

### **Criminal Offenses**

#### **National Incident Based Reporting System**

| Offense Group | 2024 | 2023 |
|---------------|------|------|
| Group A       | 72   | 71   |
| Group B       | 91   | 70   |

| Crime Type              | 2024 | 2023 |  |
|-------------------------|------|------|--|
| Persons                 | 28   | 16   |  |
| Property                | 56   | 75   |  |
| Fraud                   | 4    | 8    |  |
| Crimes against Children | 3    | 7    |  |
| Other                   | 88   | 52   |  |

#### **Incident Reports, Total Offenses, and Arrests**

<sup>\*</sup>Group A offenses are 22 offense categories, including but not limited to assaultive offenses, sex offenses, larceny, arson, and prostitution, where extensive data is collected.

Group B offenses consist of 11 offense categories, including but not limited to bad checks, DWI, non-violent family offenses, and all other offenses, where only arrest data is collected.