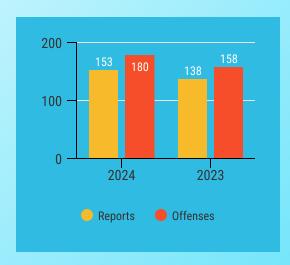

#### **Incident Reports, Total Offenses, and Arrests**

<sup>\*</sup>Group A offenses are 22 offense categories, including but not limited to assaultive offenses, sex offenses, larceny, arson, and prostitution, where extensive data is collected.