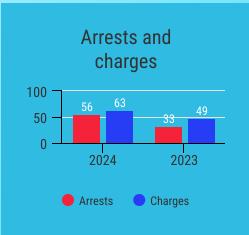

## **Traffic Enforcement Analysis**

## **Traffic Enforcement Analysis**

Responded to 59

Involving Alcohol or Drugs

30 DWI Arrests