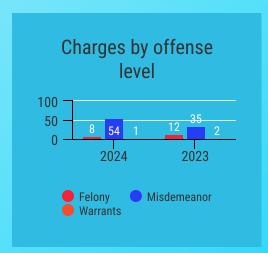

#### **National Incident Based Reporting System**

| Offense Group | 2024 | 2023 |
|---------------|------|------|
| Group A       | 72   | 71   |
| Group B       | 91   | 70   |

| Crime Type              | 2024 | 2023 |  |
|-------------------------|------|------|--|
| Persons                 | 28   | 16   |  |
| Property                | 56   | 75   |  |
| Fraud                   | 4    | 8    |  |
| Crimes against Children | 3    | 7    |  |
| Other                   | 88   | 52   |  |

#### **Incident Reports, Total Offenses, and Arrests**

<sup>\*</sup>Group A offenses are 22 offense categories, including but not limited to assaultive offenses, sex offenses, larceny, arson, and prostitution, where extensive data is collected.

Group B offenses consist of 11 offense categories, including but not limited to bad checks, DWI, non-violent family offenses, and all other offenses, where only arrest data is collected.