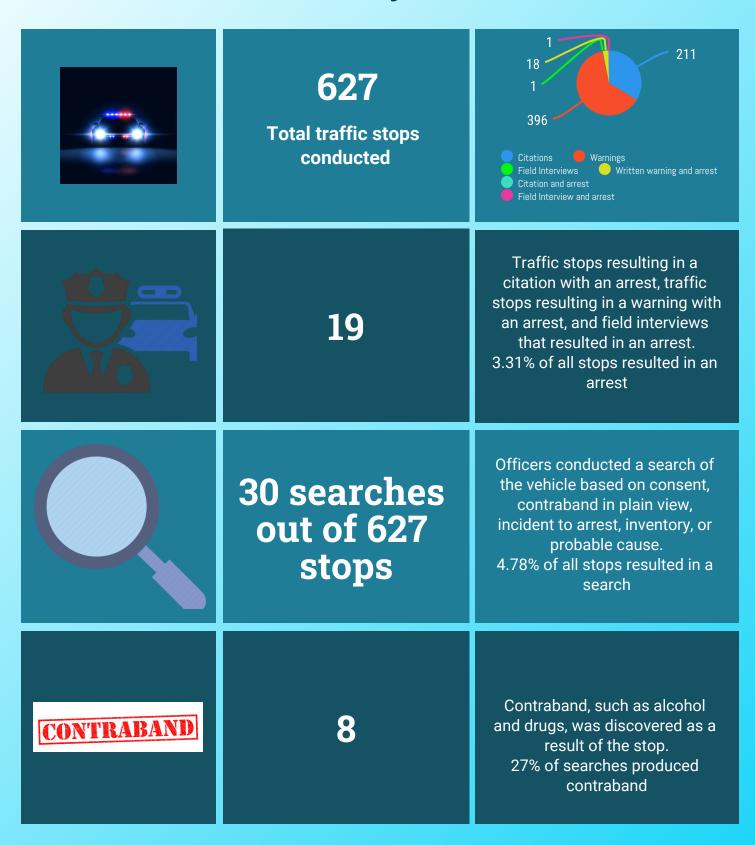

## **Traffic Enforcement Analysis**

## **Traffic Enforcement Analysis**

Responded to 59

Involving Alcohol or Drugs

30 DWI Arrests