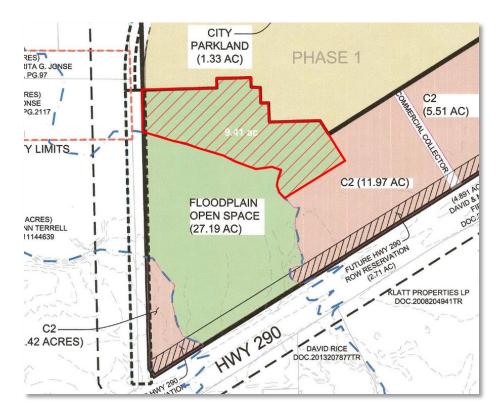

Please accept this Summary Letter for the above-referenced project. The Property to be rezoning is located at 13201 Old Kimbro Road in Manor, Travis County, Texas.

The proposed amendment intends to modify the base zoning of an approximately 9.41-acre parcel within the PUD from Floodplain/Open Space designation to Highway Commercial (C-2). Also, proposed are updates to the permitted use table to match the current UDC and modify the table to allow mini-storage warehouse as a permitted use with certain conditions.

Re: Agent Authorization – Application to Amend an approximately 9.41 ac portion of the Manor Heights PUD generally located at 13201 Old Kimbro Road.

Dear Mr. Harwell:

This letter shall serve as authorization for Kimley-Horn and Associates, Inc. to represent and act on behalf of RHOF LLC for the purpose of preparing and submitting all required applications associated with the rezoning application for the approximately 9.41 acre tract within the Manor Heights PUD generally located at 13201 Old Kimbro Road.