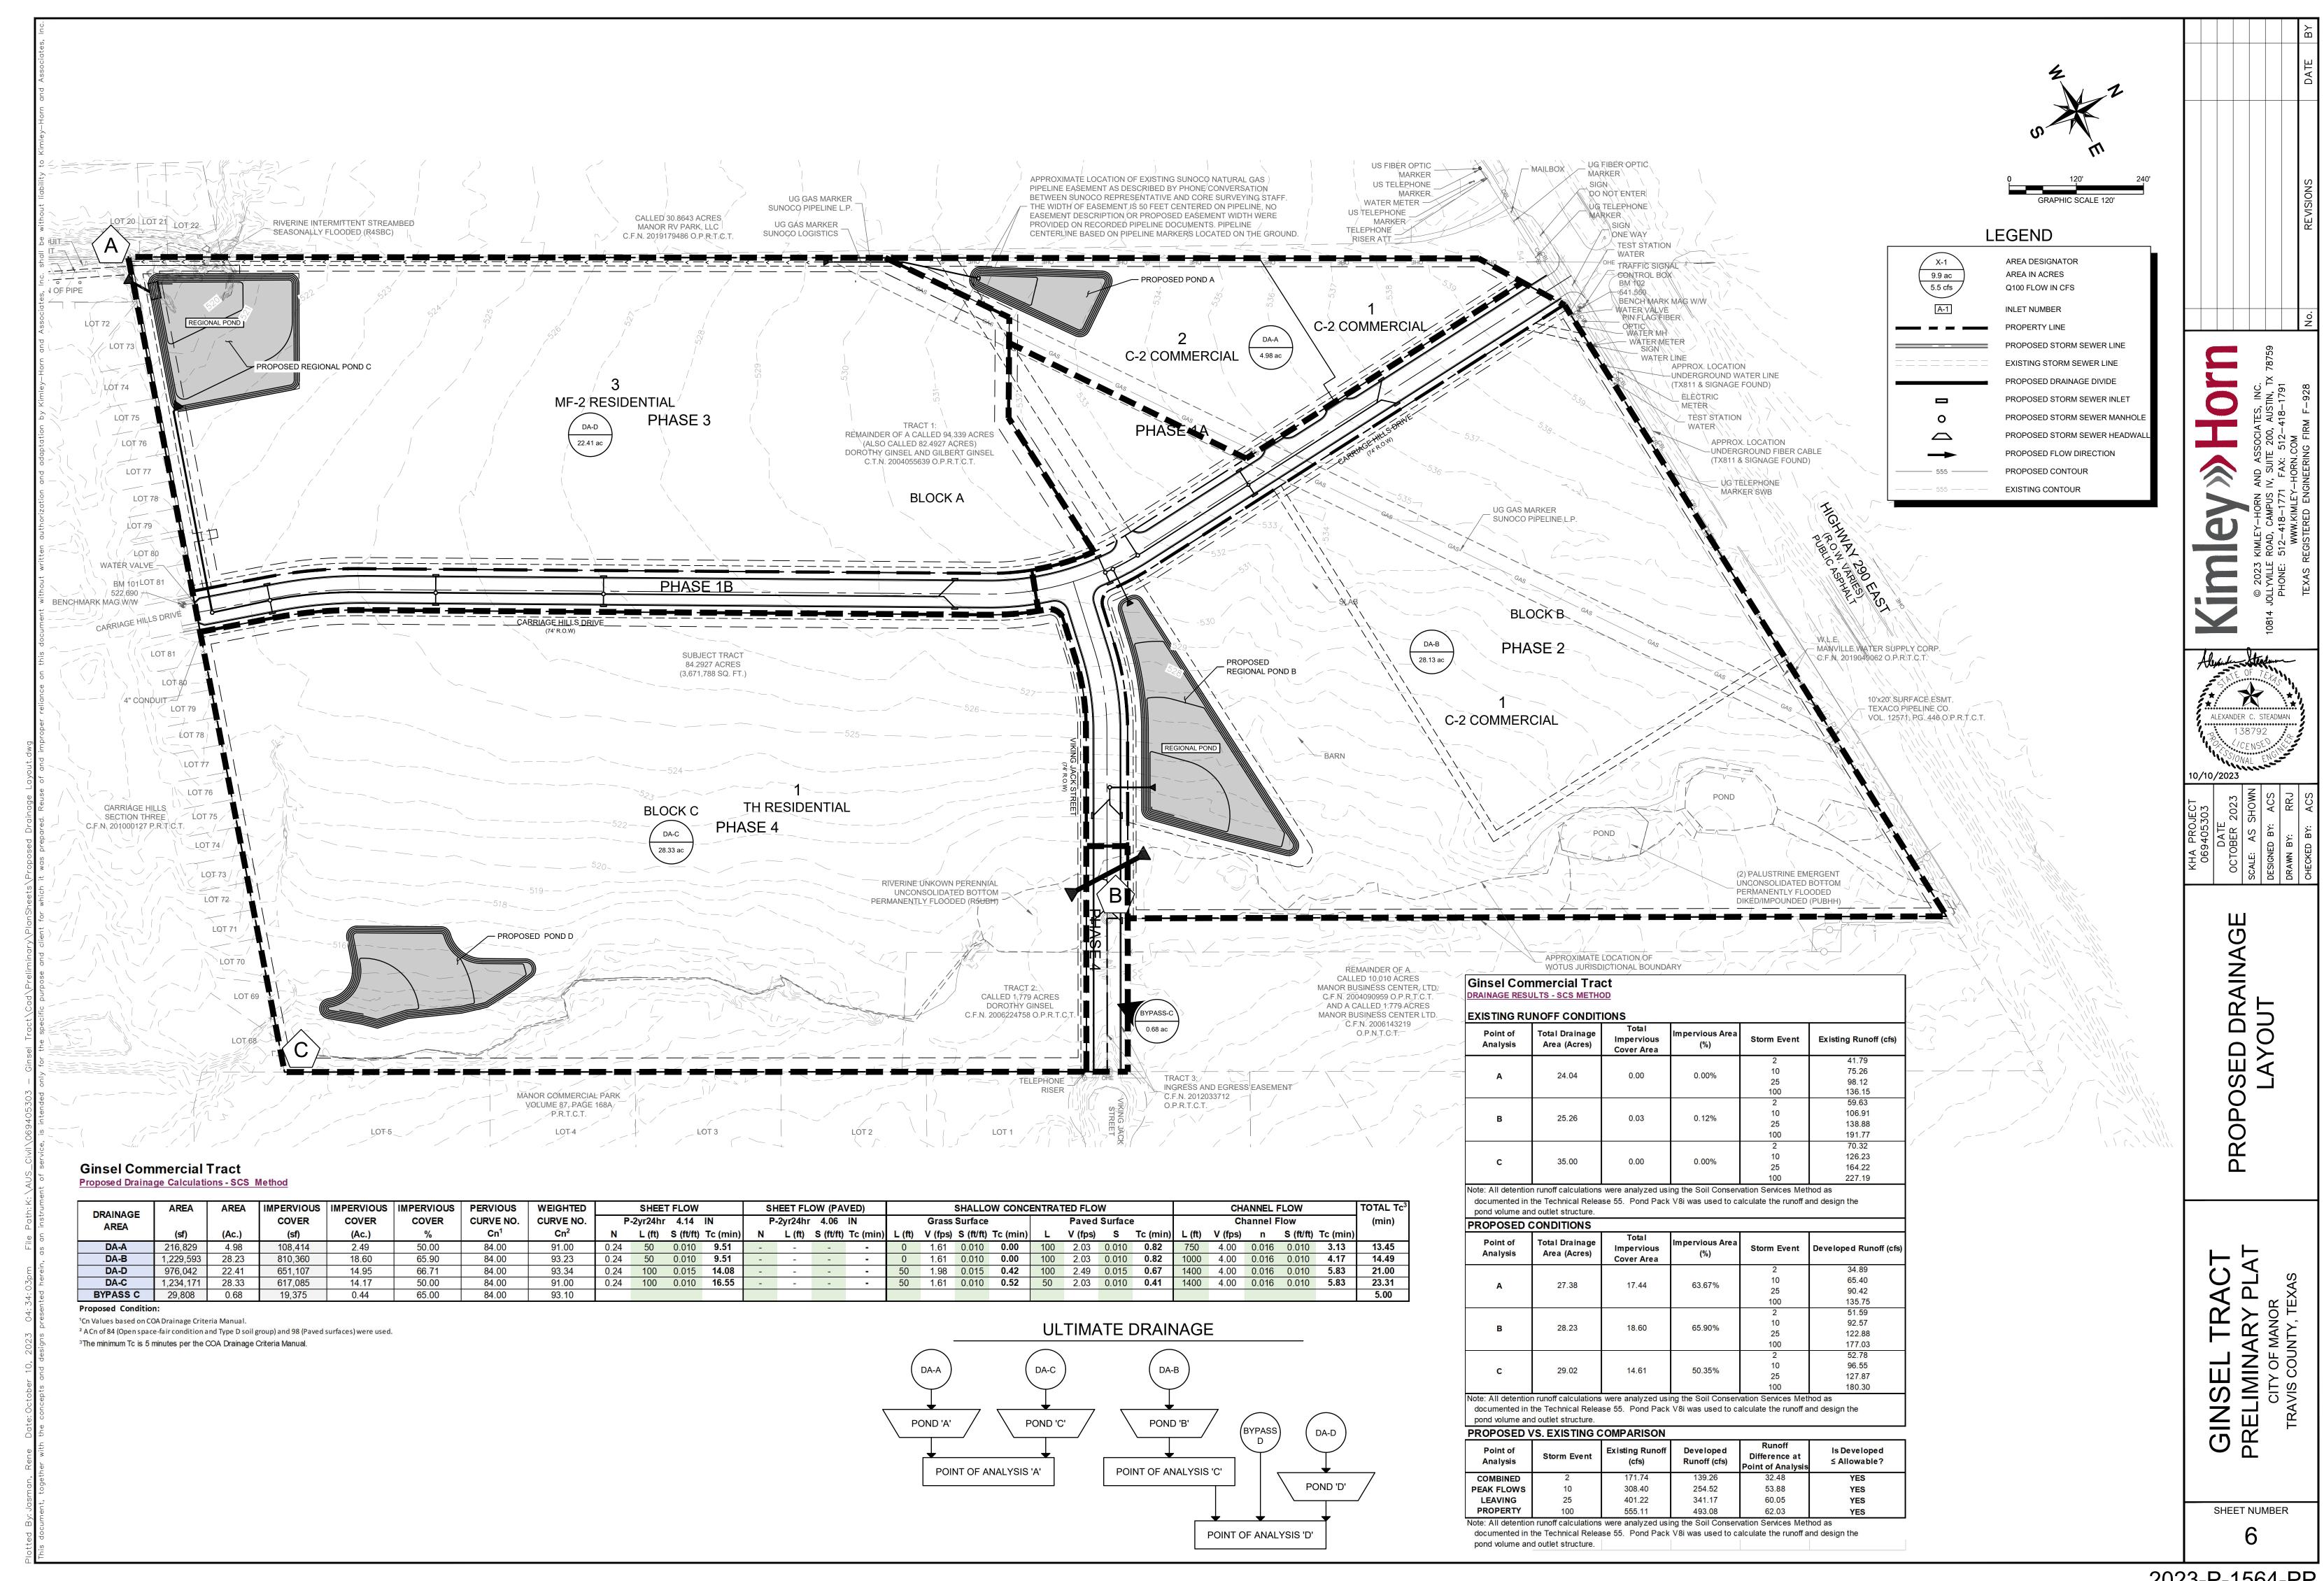

### **SHEET INDEX**

| SHEET<br>NUMBER | SHEET TITLE                  |
|-----------------|------------------------------|
| 1               | COVER SHEET                  |
| 2               | PRELIMINARY PLAT             |
| 3               | UTILITY & TREE PLAN (1 OF 2) |
| 4               | UTILITY & TREE PLAN (2 OF 2) |
| 5               | EXISTING DRAINAGE LAYOUT     |
| 6               | PROPOSED DRAINAGE LAYOUT     |
| 7               | INLET DRAINAGE LAYOUT        |