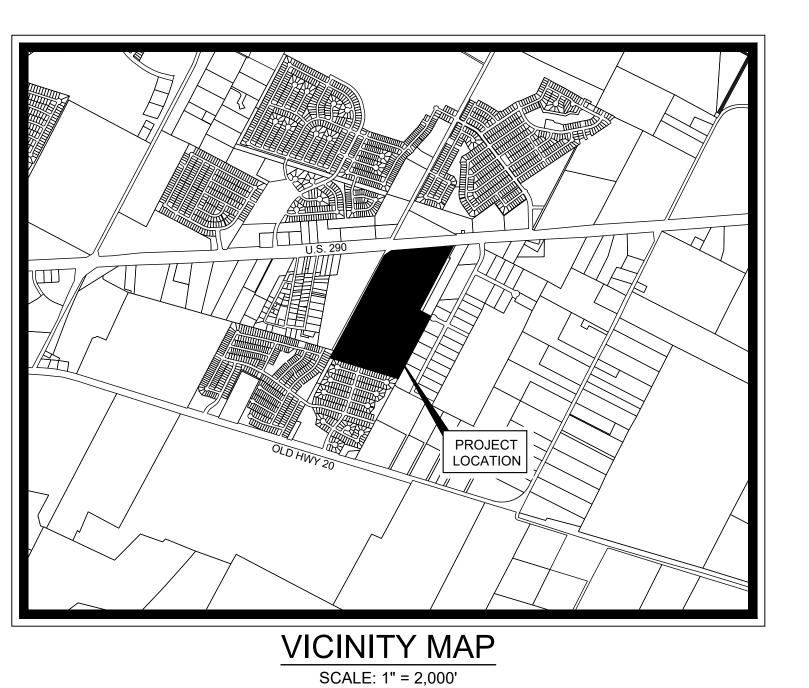

## PRELIMINARY PLAT **FOR**

# GINSEL TRACT

## CITY OF MANOR, TRAVIS COUNTY, TEXAS

OCTOBER 2023