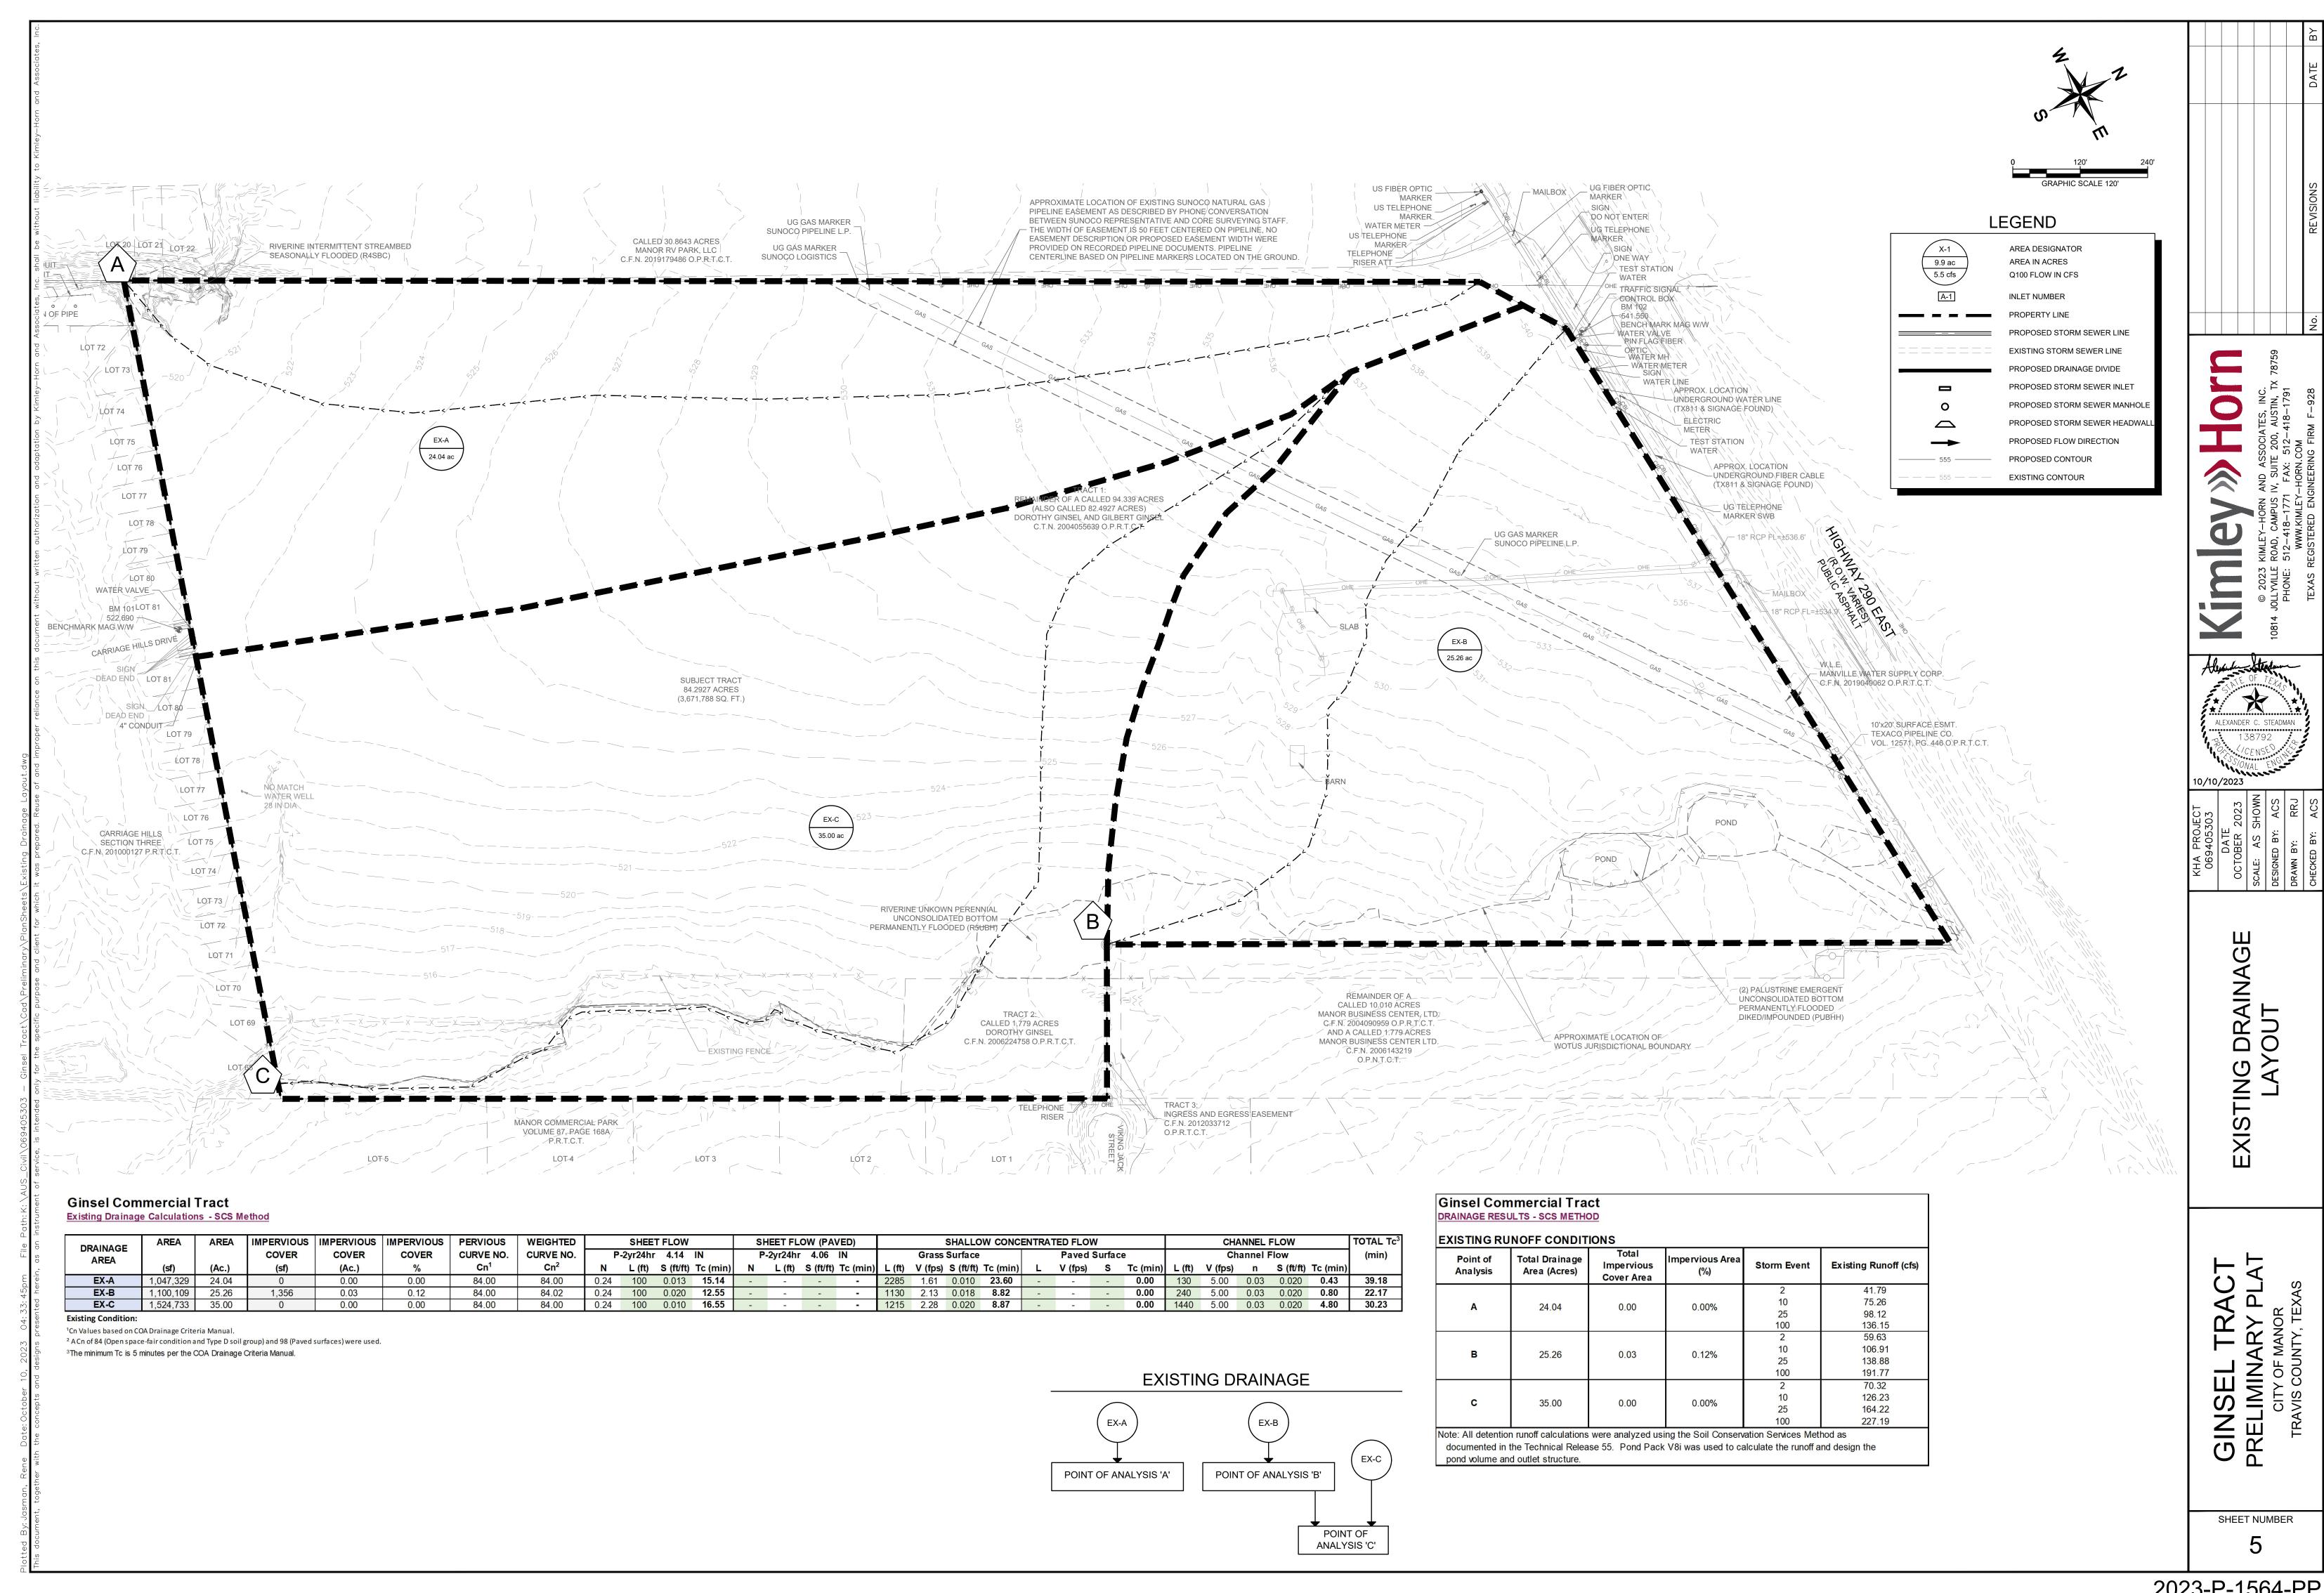

ER MANHOL                | E  |
| o PROPOSED WASTEWATER CLEANO              | JT |
| ——— WASTEWATER FLOW DIRECTION             |    |
| PROPOSED FIRE HYDRANT                     |    |
| → PROPOSED TAPPING SLEEVE & VAL           | VΕ |
| IRRIGATION SLEEVE                         |    |
| ——— OHP ———— EXISTING OVERHEAD POWER LINE |    |
| EXISTING WATER LINE                       |    |
| EXISTING WASTEWATER LINE                  |    |
| = = = = = = = EXISTING STORM SEWER LINE   |    |
| © EXISTING POWER POLE                     |    |
| EXISTING FIRE HYDRANT                     |    |
|                                           |    |
| EXISTING WASTEWATER MANHOLE               |    |

Y & TREE PLAN (2 OF 2)

GINSEL TRACT
PRELIMINARY PLAT
CITY OF MANOR
TRAVIS COUNTY, TEXAS

SHEET NUMBER