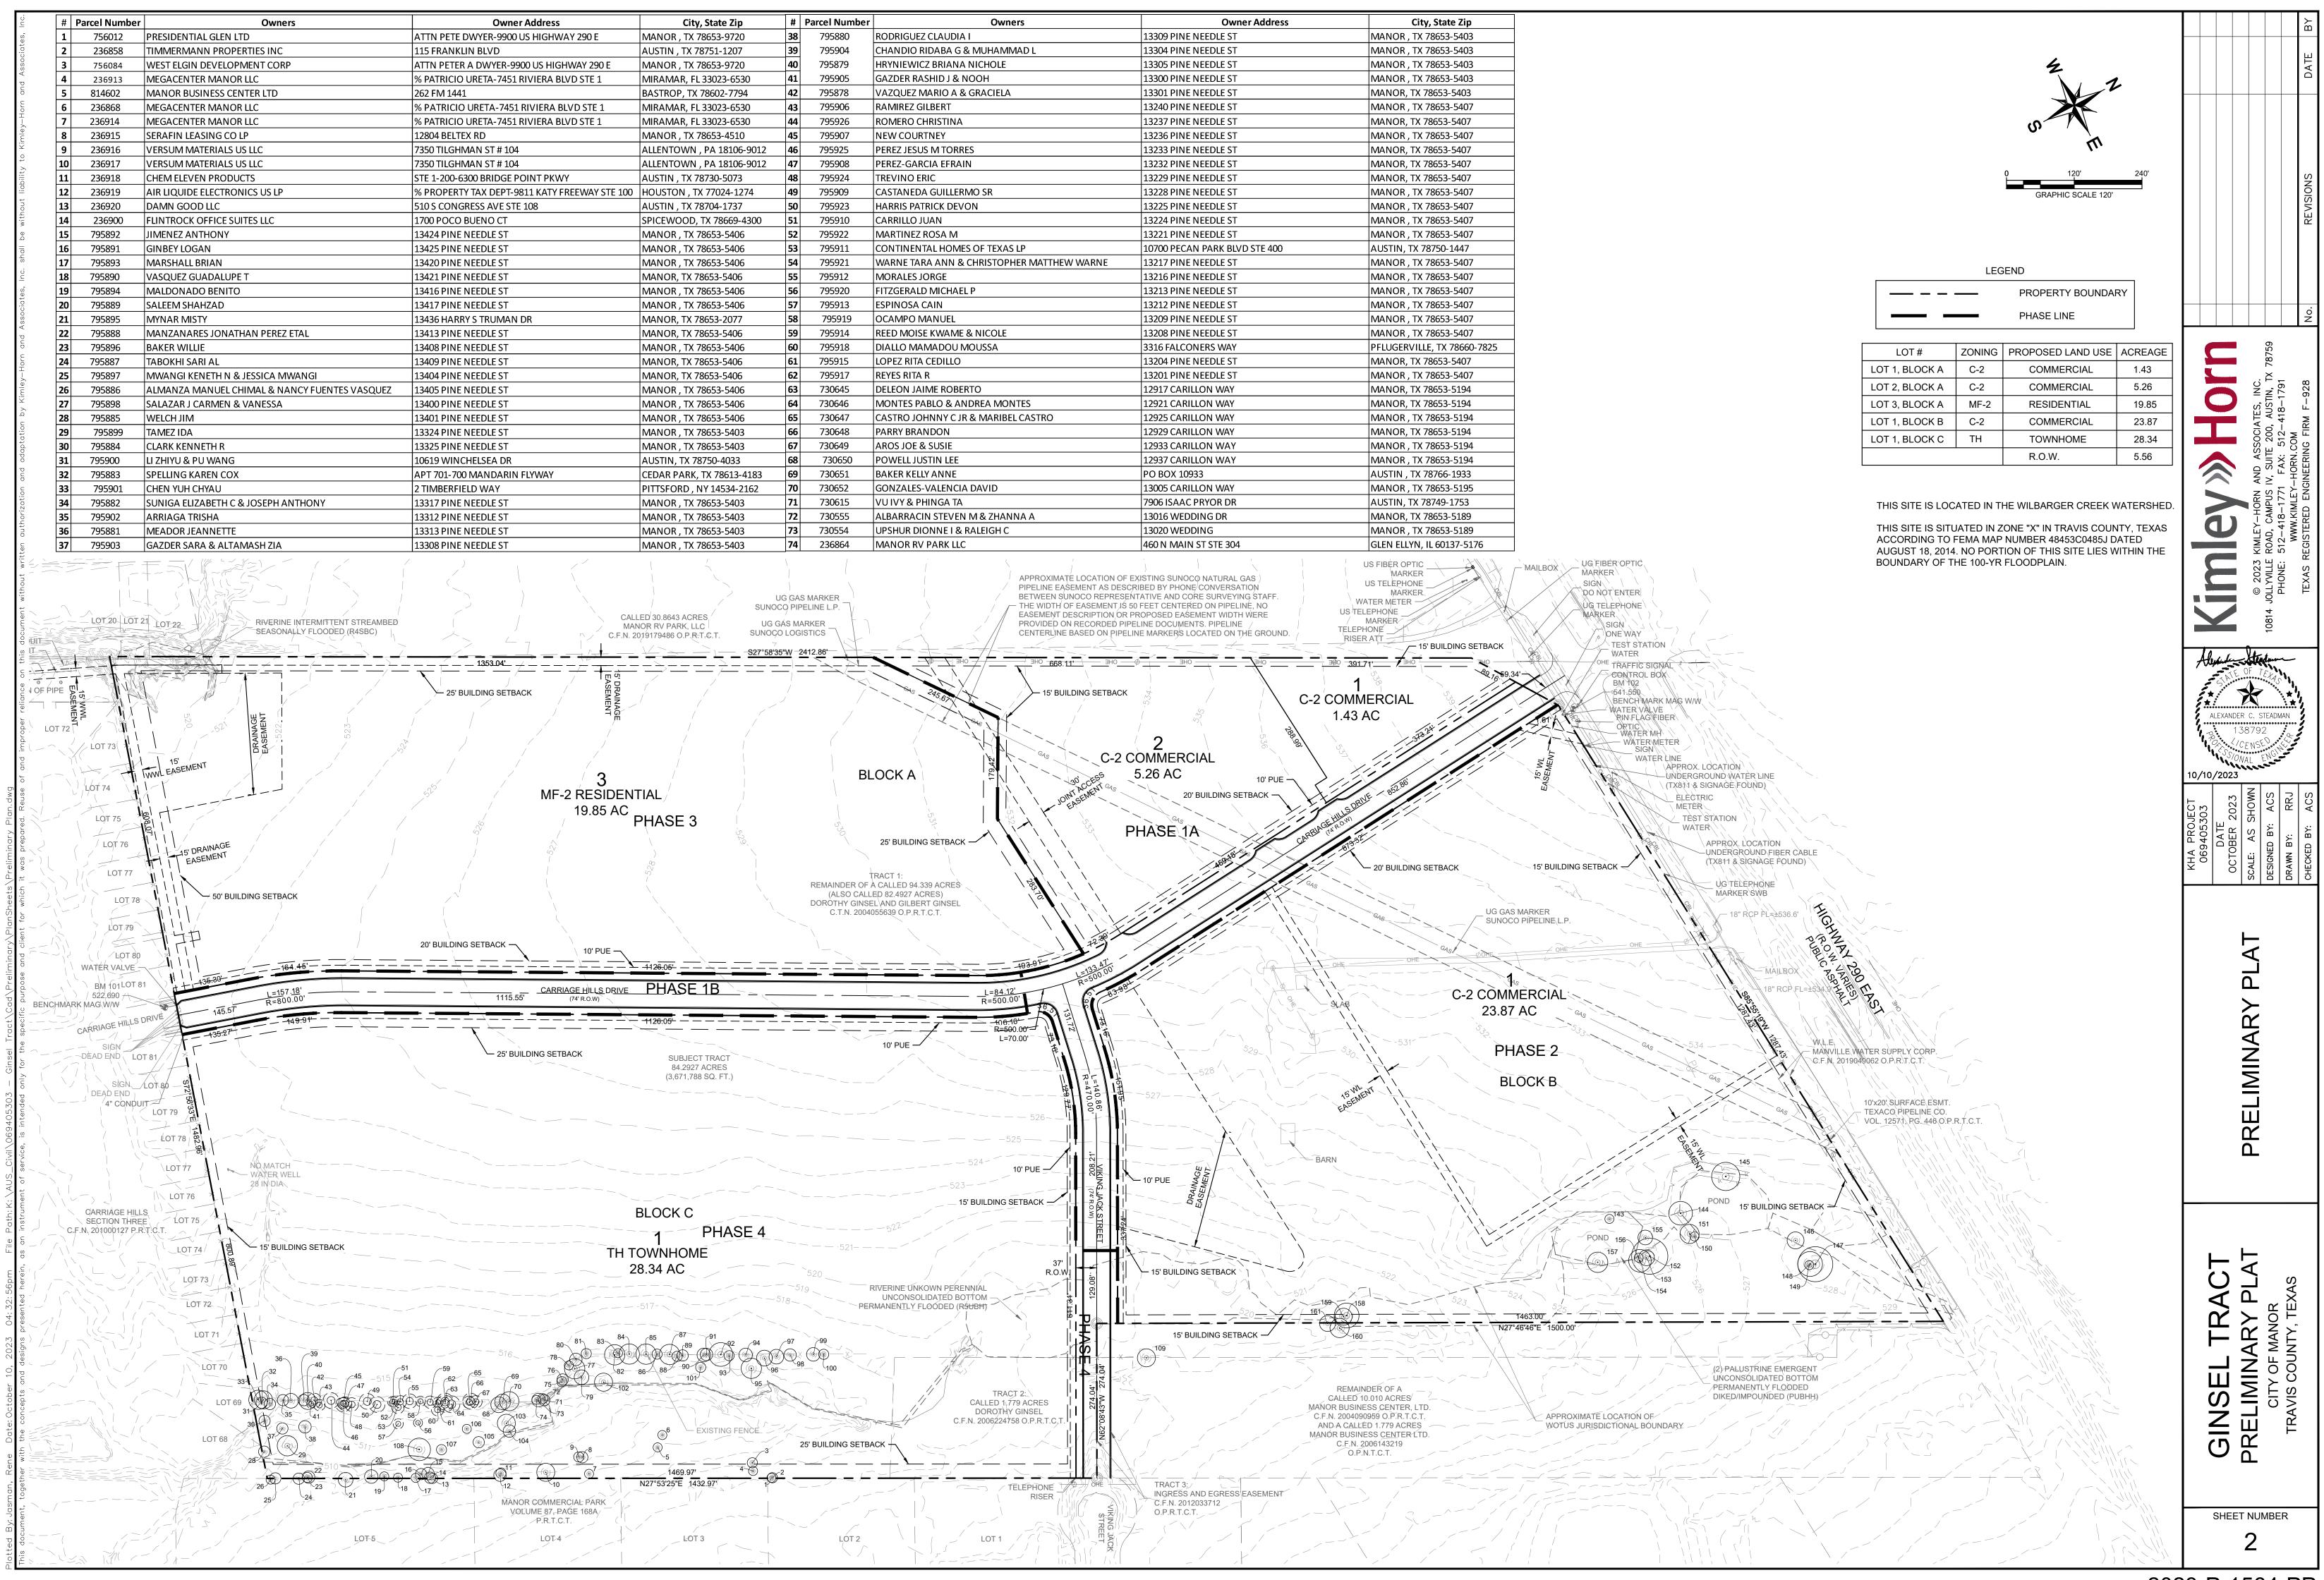

<u>LEGAL DESCRIPTION</u> 82.5124 ACRE AND 1.779 ACRE TRACTS IN A.C. CALDWELL SURVEY NO. 52, ABSTRACT 154 AND TIMOTHY MCKAVE SURVEY NO. 47, ABSTRACT 525 ALL OF THE REMAINDER OF A CALLED 94.339 ACRES, CONVEYED TO DOROTHY GINSEL, BY PARTITION DEED RECORDED UNDER COUNTY CLERKS FILE NUMBER (C.C.F.N.) 2004055639 OFFICIAL PUBLIC RECORDS OF TRAVIS COUNTY, TEXAS.