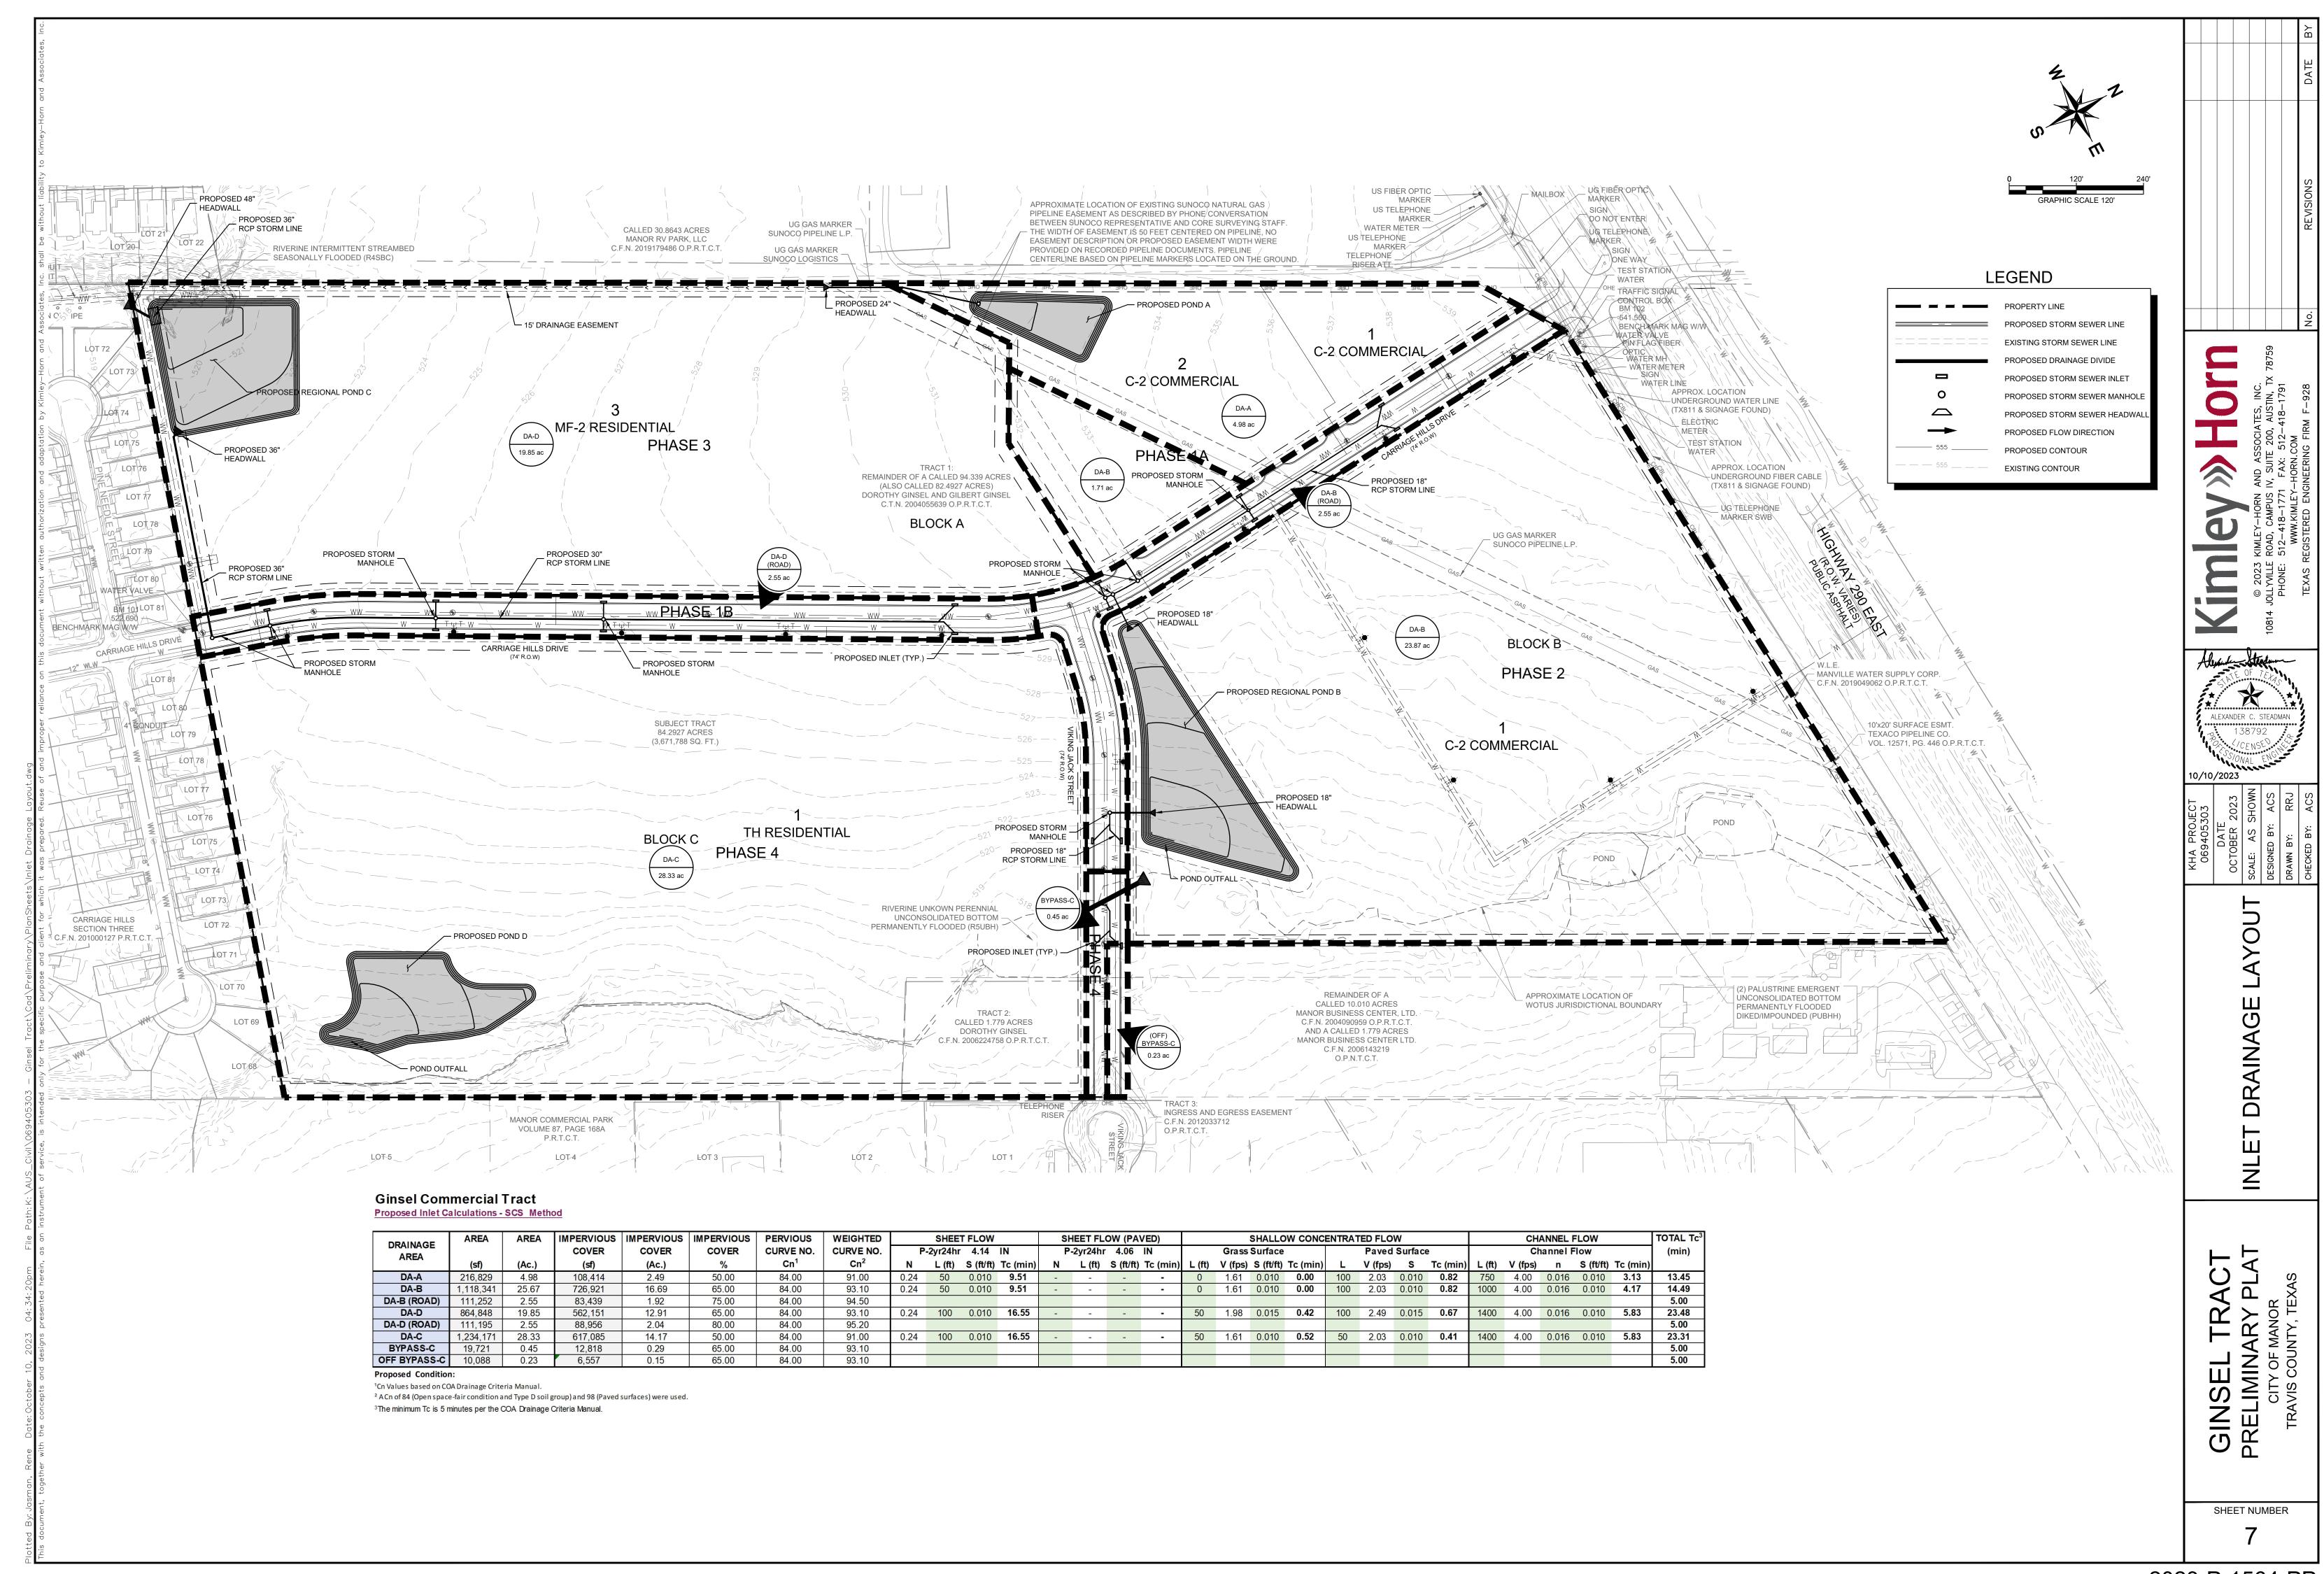

### **SHEET INDEX**

| SHEET<br>NUMBER | SHEET TITLE                  |
|-----------------|------------------------------|
| 1               | COVER SHEET                  |
| 2               | PRELIMINARY PLAT             |
| 3               | UTILITY & TREE PLAN (1 OF 2) |
| 4               | UTILITY & TREE PLAN (2 OF 2) |
| 5               | EXISTING DRAINAGE LAYOUT     |
| 6               | PROPOSED DRAINAGE LAYOUT     |
| 7               | INLET DRAINAGE LAYOUT        |