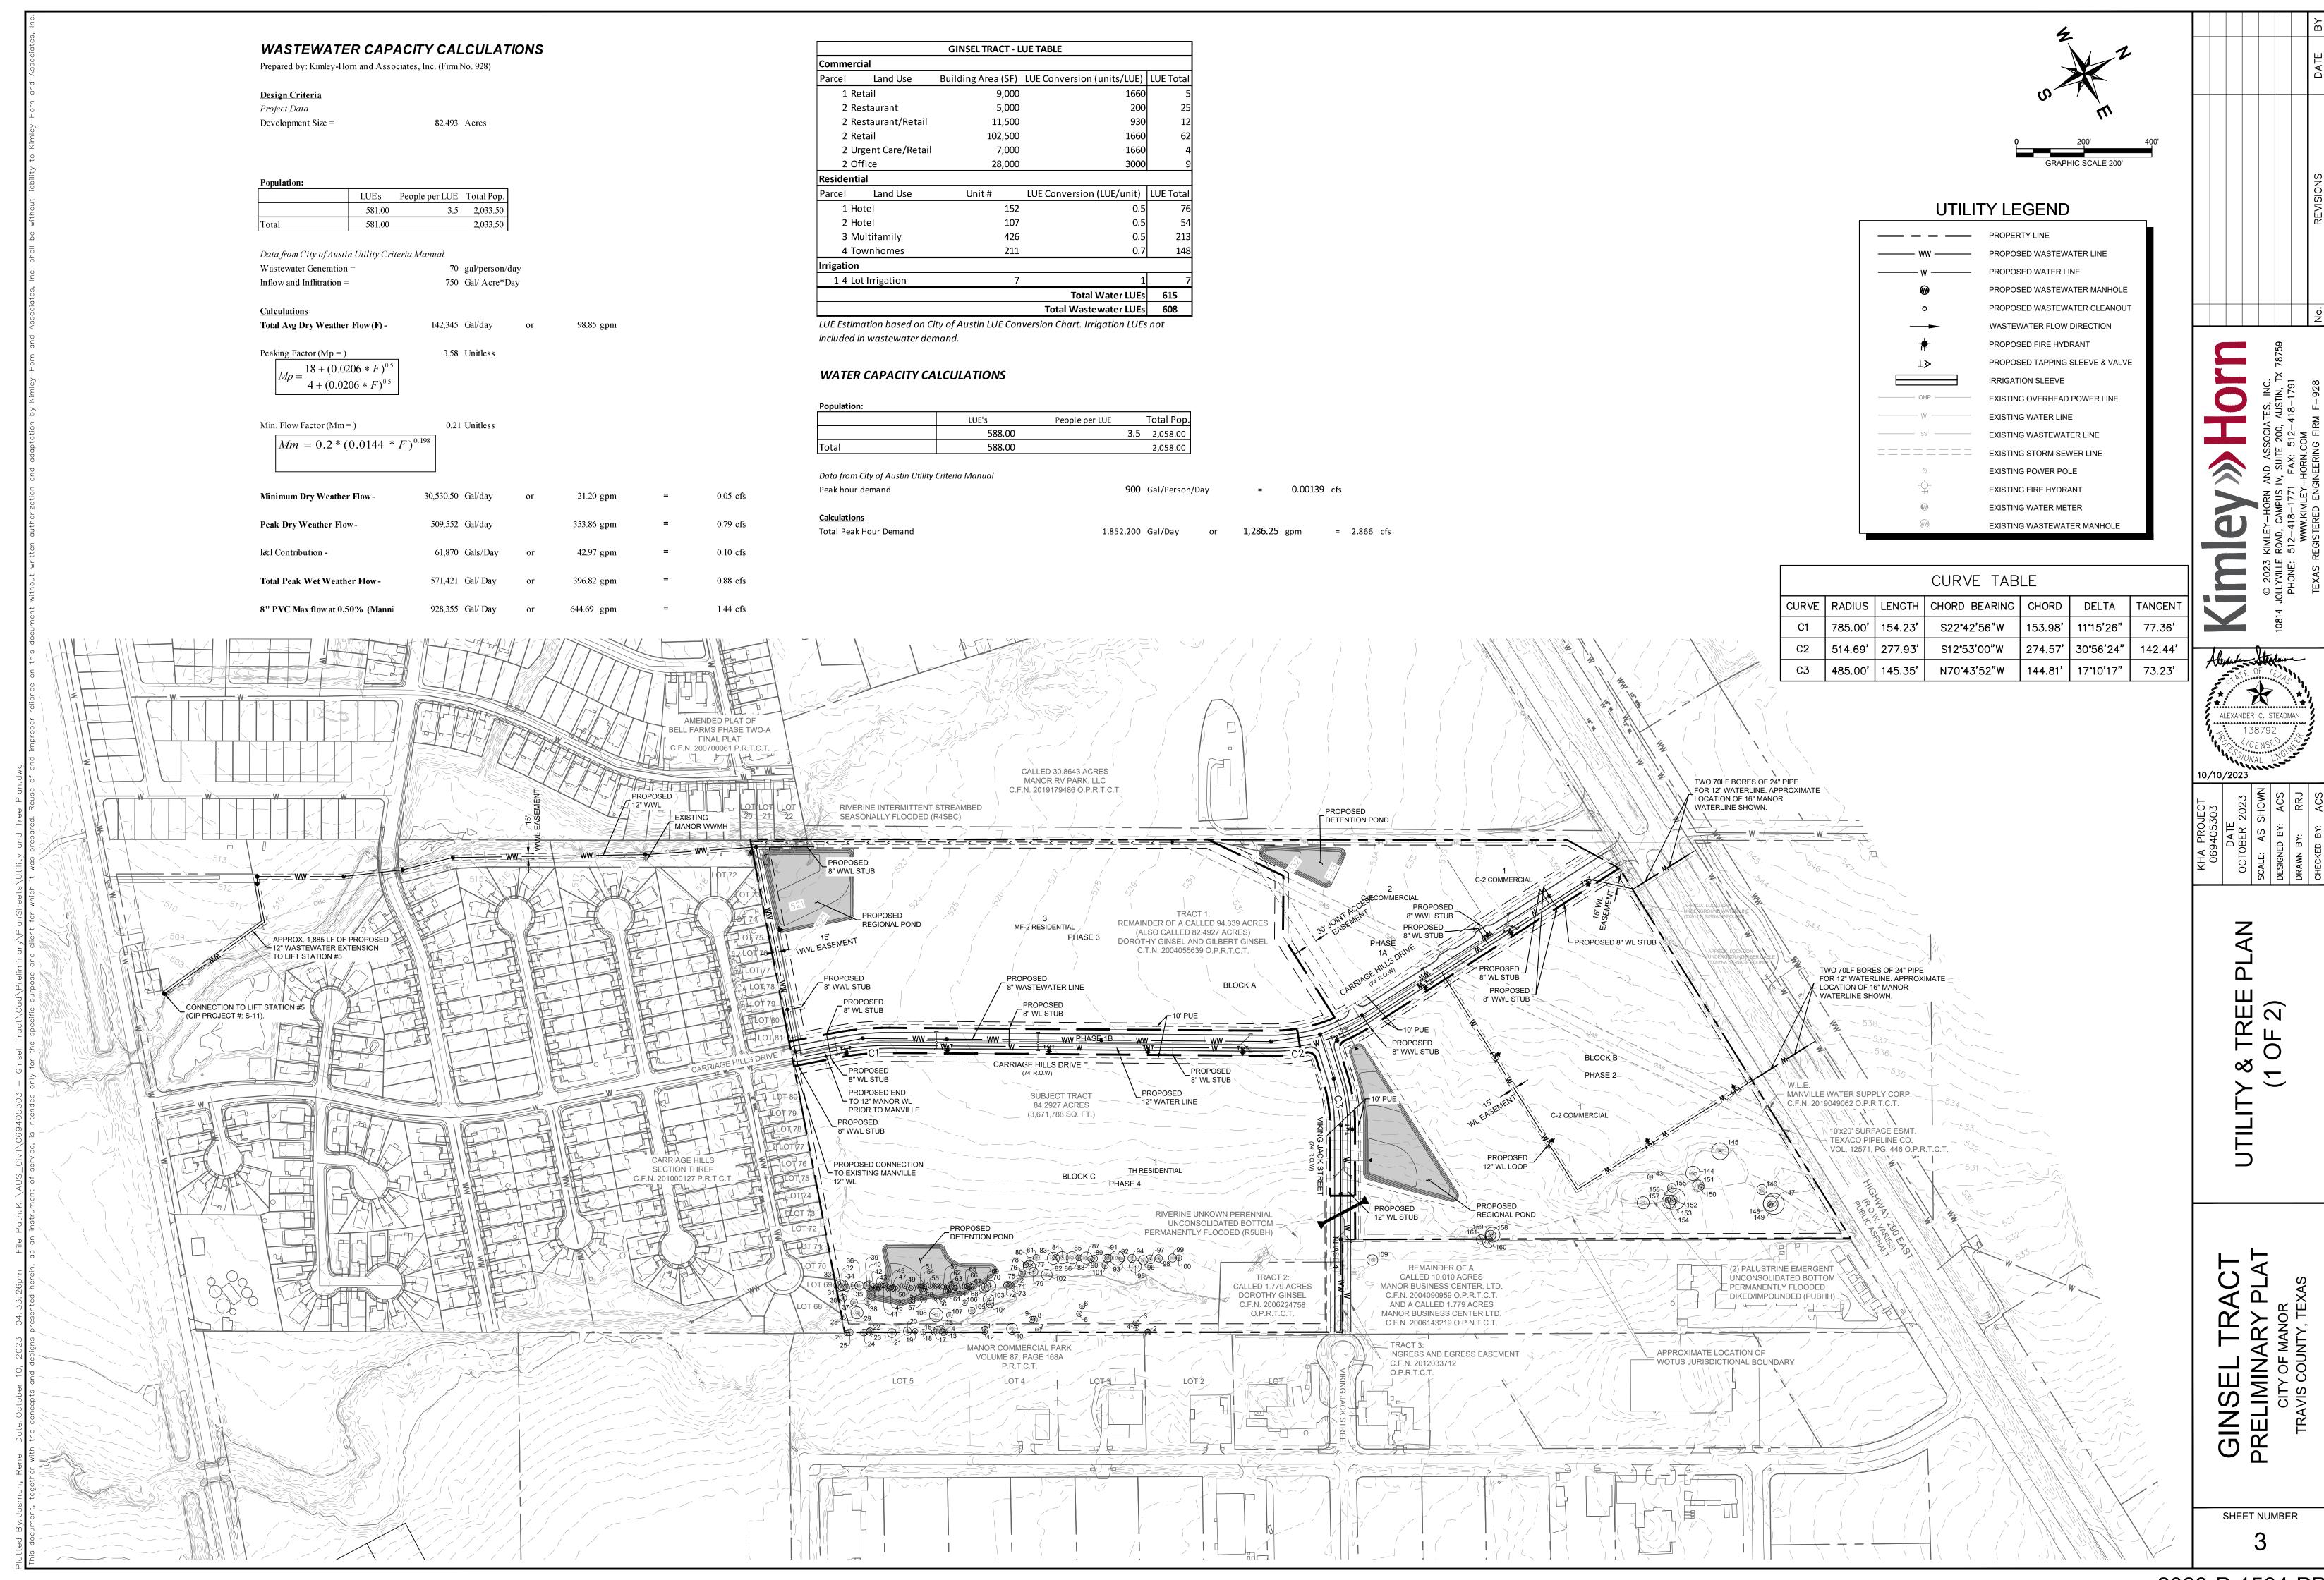

### UTILITY LEGEND

| PROPERTY LINE                             |    |
|-------------------------------------------|----|
|                                           |    |
| — W — PROPOSED WATER LINE                 |    |
| PROPOSED WASTEWATER MANHOL                | E  |
| o PROPOSED WASTEWATER CLEANO              | JT |
| ——— WASTEWATER FLOW DIRECTION             |    |
| PROPOSED FIRE HYDRANT                     |    |
| → PROPOSED TAPPING SLEEVE & VAL           | VΕ |
| IRRIGATION SLEEVE                         |    |
| ——— OHP ———— EXISTING OVERHEAD POWER LINE |    |
| EXISTING WATER LINE                       |    |
| EXISTING WASTEWATER LINE                  |    |
| = = = = = = = EXISTING STORM SEWER LINE   |    |
| © EXISTING POWER POLE                     |    |
| EXISTING FIRE HYDRANT                     |    |
|                                           |    |
| EXISTING WASTEWATER MANHOLE               |    |