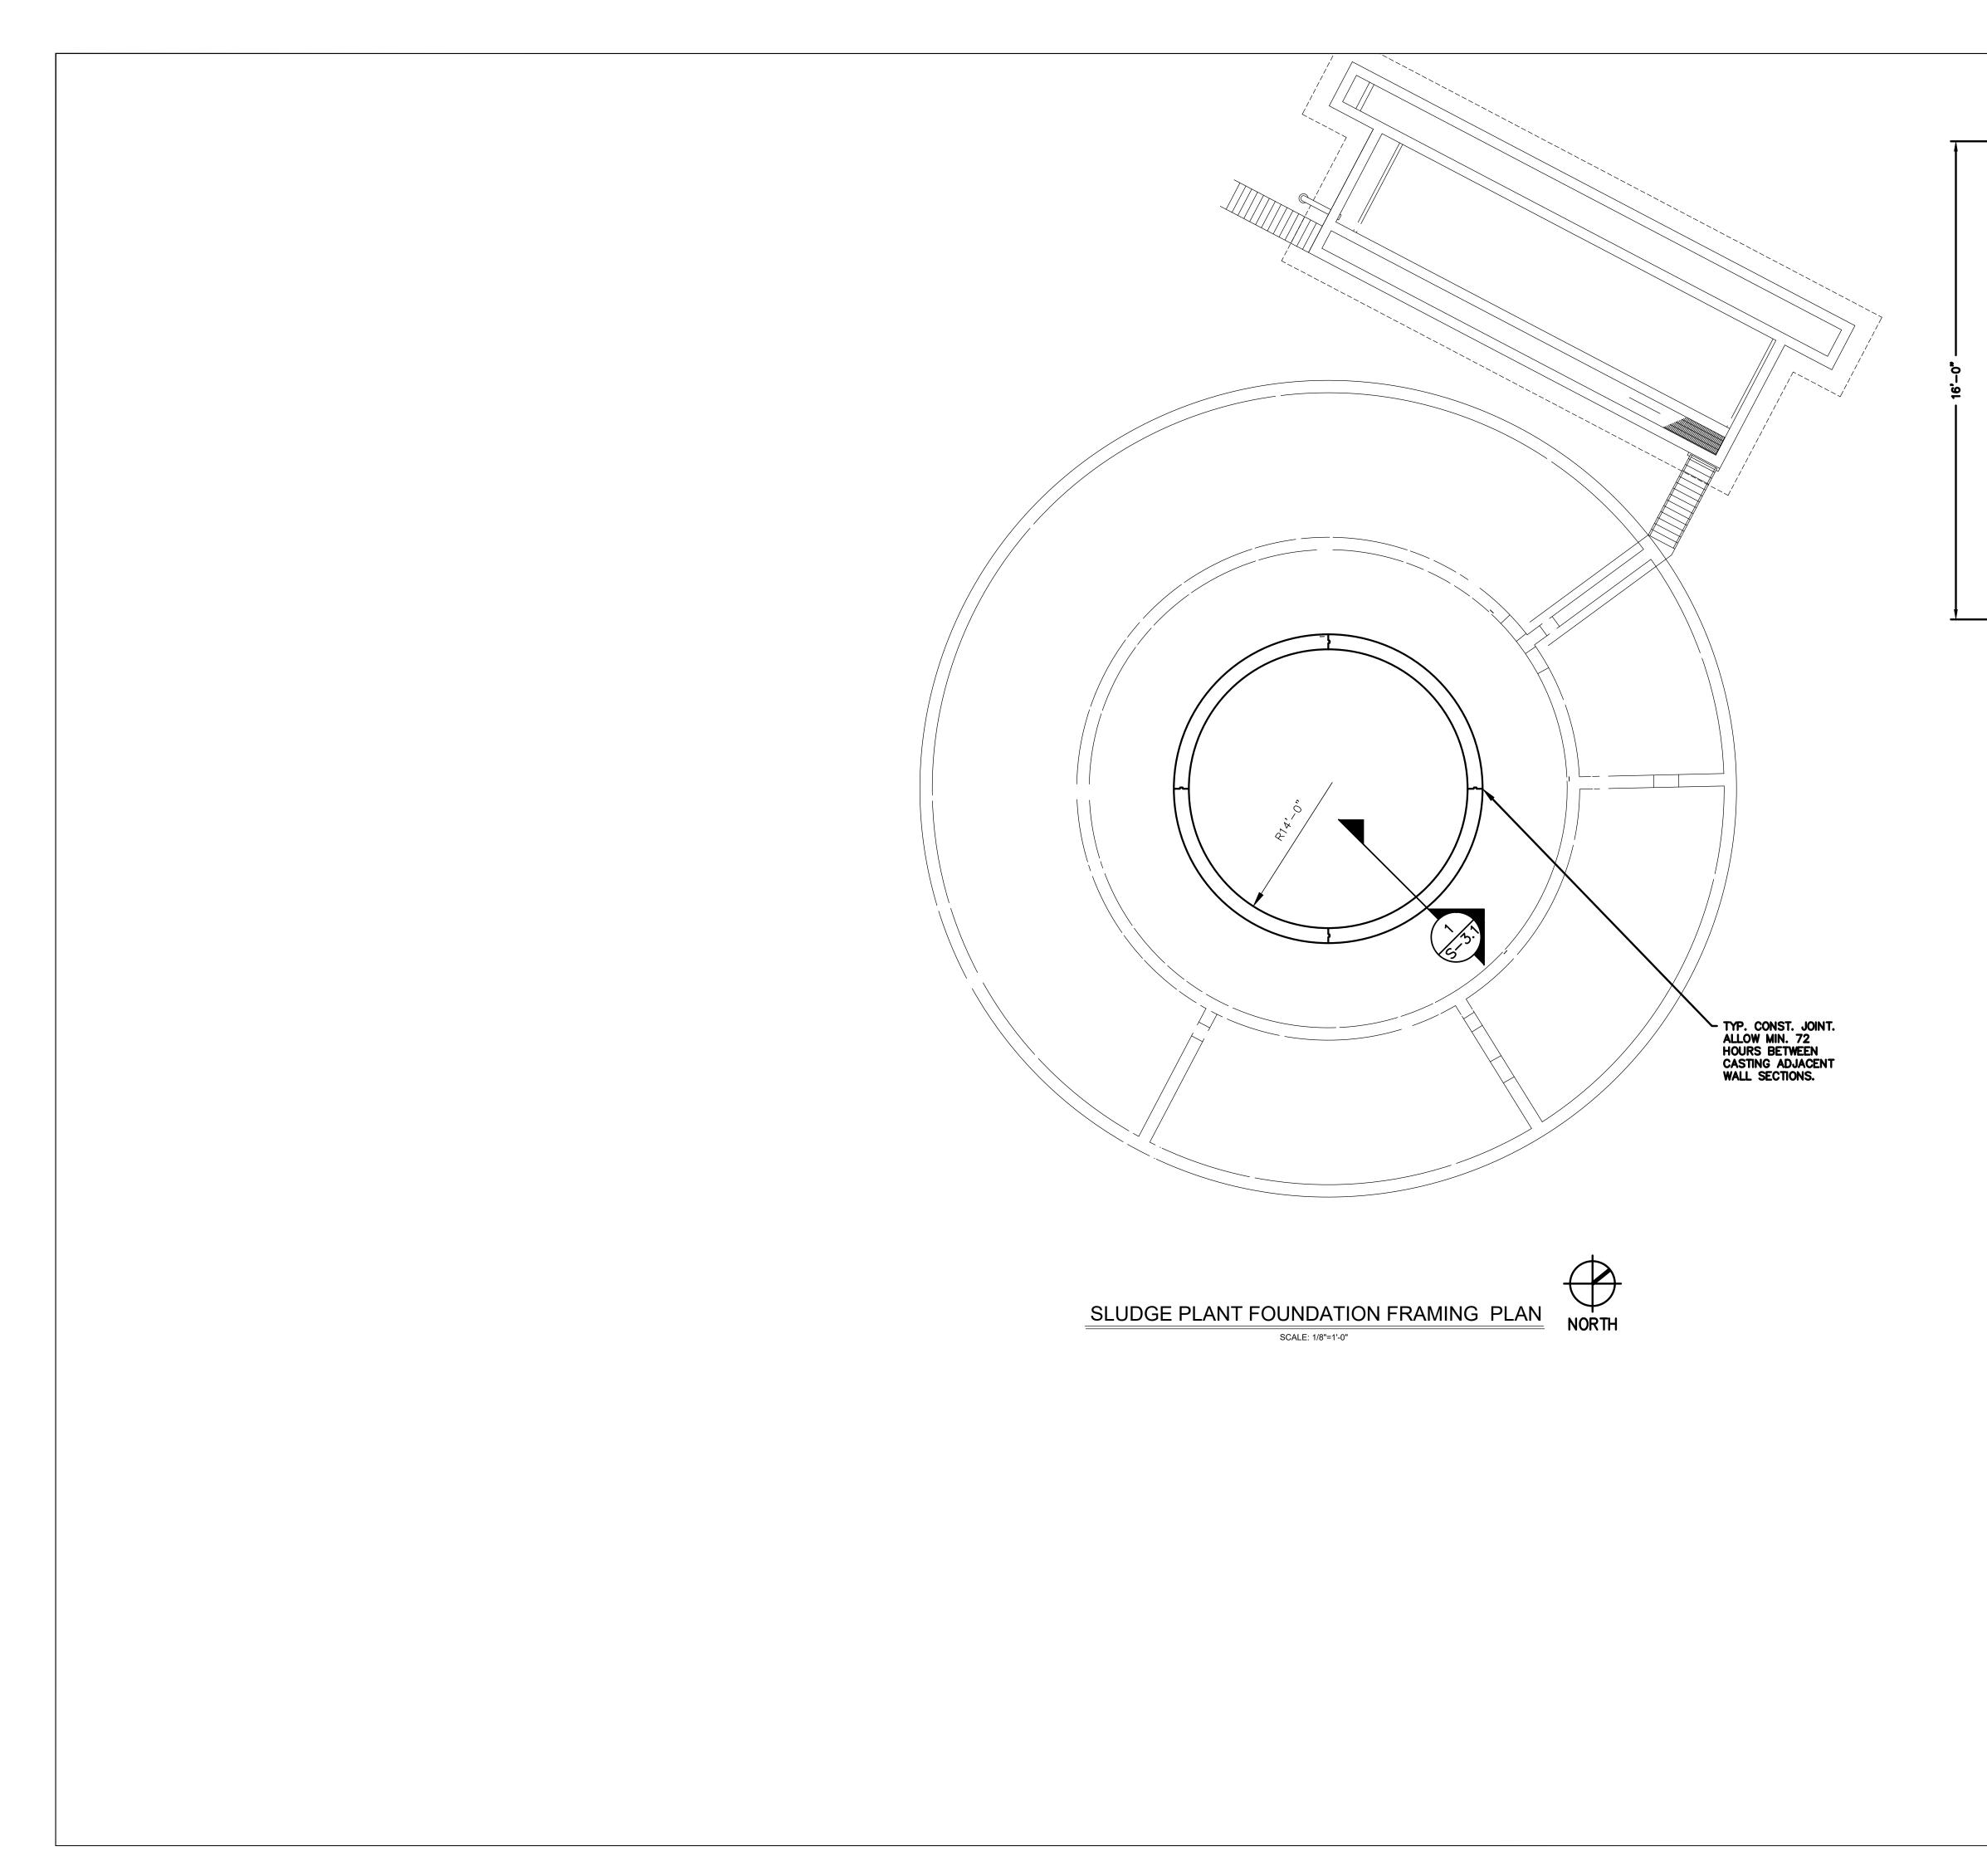

OWNER: City of Manor

CONTRACTOR: Excel Construction Services, LLC

The following changes are hereby made to the CONTRACT DOCUMENTS:

1. Justification:

| Item No. 1 -  | Add 1 LS Change Order Item C.O.4-1, Bearing Wall Mods. for Mech Platform @ \$8,004.00/LS                                                                                 |
|---------------|--------------------------------------------------------------------------------------------------------------------------------------------------------------------------|
| Item No. 2 -  | Add 1 LS Change Order Item C.O.4-2, Fold Down Bench and Additional Lockers @ \$5,997.00/LS                                                                               |
| Item No. 3 -  | Add 1 LS Change Order Item C.O.4-3, HVAC Roof Penetration Mods. @ \$4,180.00/LS                                                                                          |
| Item No. 4 -  | Add 1 LS Change Order Item C.O.4-4, Site Lighting Mods. & VFD Cabling @ (\$2,469.00)/LS                                                                                  |
| Item No. 5 -  | Add 1 LS Change Order Item C.O.4-5, Grading Rev. @ \$1,789.00/LS                                                                                                         |
| Item No. 6 -  | Add 1 LS Change Order Item C.O.4-6, Equip. Pad Rev. @ \$36,776.00/LS                                                                                                     |
| Item No. 7 -  | Add 1 LS Change Order Item C.O.4-7, Sidewalk Rev. @ \$11,459.00/LS                                                                                                       |
| Item No. 8 -  | Add 1 LS Change Order Item C.O.4-7, 18" Forced Main Rev. @ (\$12,556.00)/LS                                                                                              |
| Item No. 9 -  | Add 1 LS Change Order Item C.O.4-9, Sampler Walk and 2" WL Rev. Revisions @ \$2,896/LS                                                                                   |
| Item No. 10 - | Add 1 LS Change Order Item C.O.4-10, Sludge Processing Plant Wall @ \$191,676.00/LS                                                                                      |
| Item No. 11 - | Add 1 LS Change Order Item C.O.4-11, Admin. Bldg. Wall Footer @ \$7,891.00/LS                                                                                            |
| Item No. 12 - | Add 1 LS Change Order Item C.O.4-12, Admin. Bldg. Rev. For New Dept. @ \$57,263.00/LS                                                                                    |
|               | Add 1 LS Change Order Item C.O.4-13, Chem. Feed Sys. Mods. @ \$6.562/LS<br>Add 1 LS Change Order Item C.O.4-14, Admin. Bldg. Rev. For New Dept.<br>Glass @ \$1,931.00/LS |