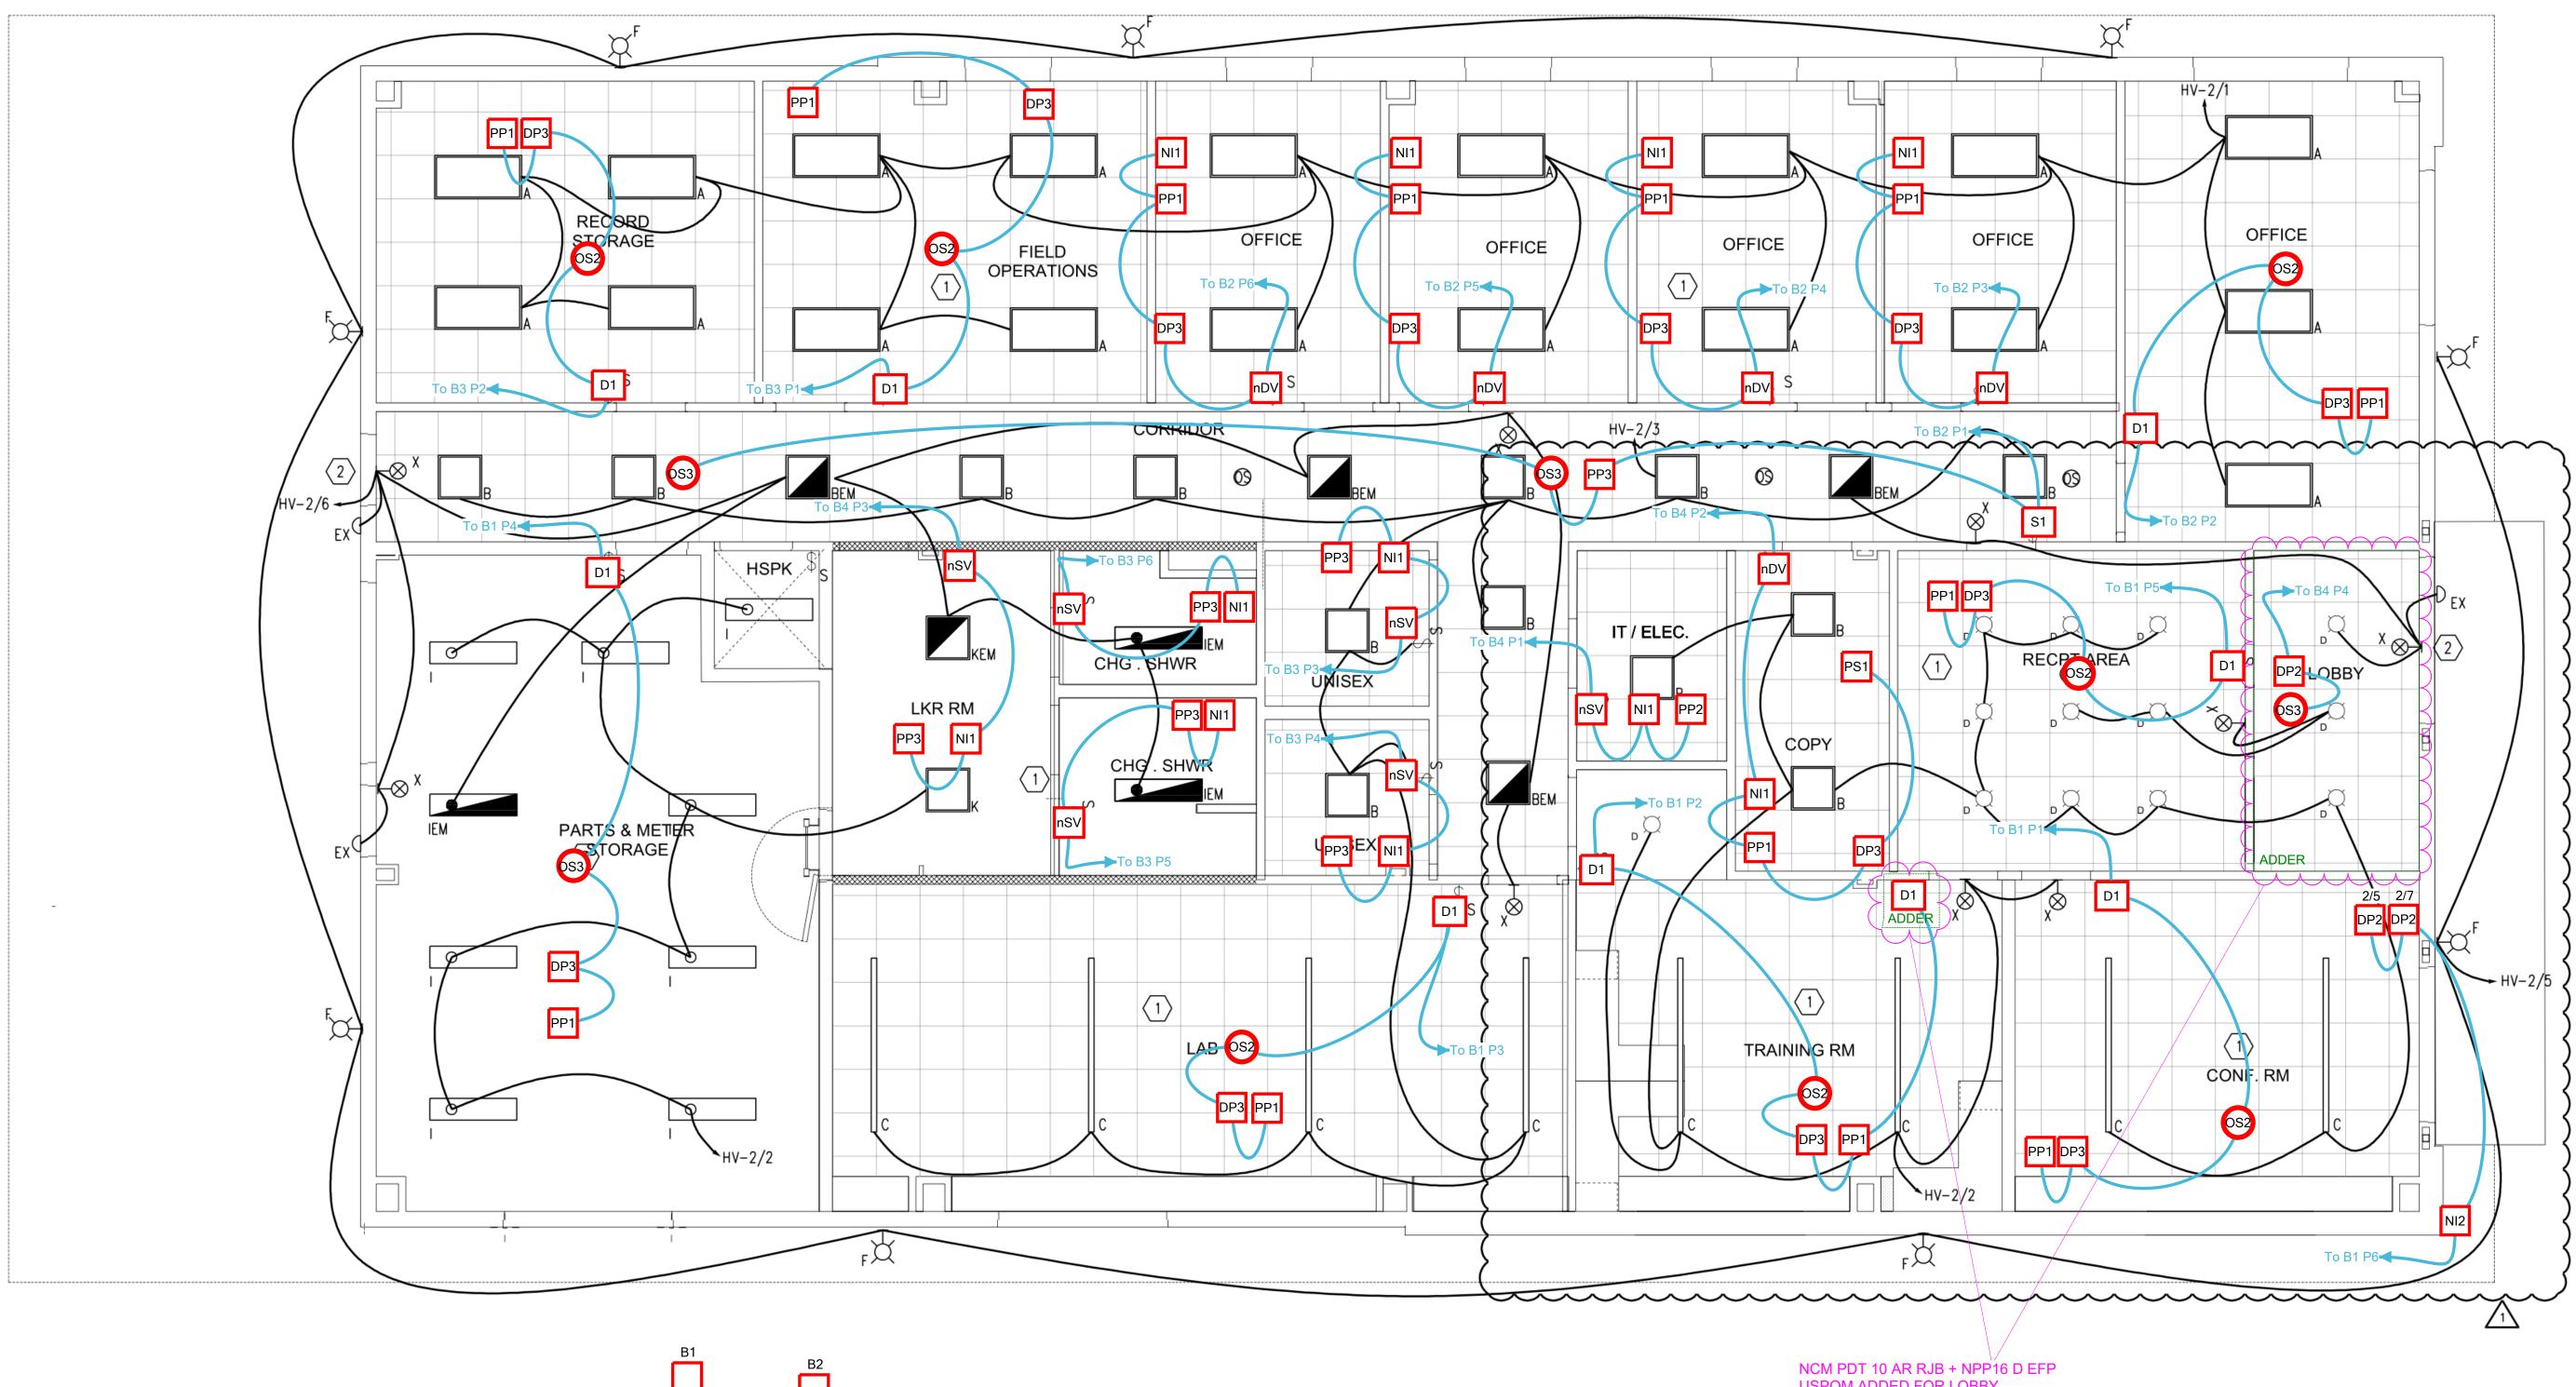

SMALL BARCODE LABEL (0.875" LONG) FROM EACH LUMINAIRE AND DEVICE ON THE
- FLOORPLAN. THE LARGE BARCODE LABEL (1.25" LONG) CAN BE USED ON THE OUTSIDE OF ANY HOUSING OR JUNCTION BOX THAT OBSCURES THE ID NUMBER SHOWN ON THE DEVICE ITSELF. 3. SAVE THE PLAN AT THE JOB SITE, AND HAND OVER TO ACUITY FIELD SUPPORT ENGINEER OR OTHER PERSONNEL RESPONSIBLE FOR ONSITE SYSTEM STARTUP. IT IS ALSO ACCEPTABLE TO PROVIDE THE BARCODE PLAN AS SCANNED PDF FILES, EMAILED TO CONTROLS.STARTUPS@ACUITYBRANDS.COM, WITH PROJECT NAME AND PROJECT ADDRESS IN SUBJECT LINE AND A COPY OF THE ONSITE STARTUP REQUEST FORM. ADDITIONAL NOTES:
- 1. DRAW ON PLAN ANY LOCATION CHANGES FOR A FIXTURE OR DEVICES, IF DIFFERENT THAN SHOWN ON PLAN. 2. HIGHLIGHT OR CIRCLE ON THE PLAN ANY LUMINAIRE FED BY EMERGENCY OR EGRESS CIRCUIT.





○ <u>KEYNOTES:</u>

CSS SC1 BG1 BG1

PLAN <u>E.2.18</u> LIGHTING PLAN – ADMIN OFFICE





- 1. PROVIDE LIGHT FIXTURES WITH ASSOCIATED CONTROL DEVICES AND WIRING AS REQUIRED. CONTRACTOR TO COORDINATE AND CONFIRM EXACT TRIM WITH ARCHITECT. REFER TO FIXTURE SCHEDULE AND DETAILS FOR ADDITIONAL INFORMATION. TYPICAL.
- 2. CONNECT EMERGENCY LIGHT FIXTURES TO UNSWITCHED CIRCUIT. TYPICAL.
- 3. SUSPEND TYPE "1" AND "EM" FIXTURES WITH ASSOCIATED HARDWARE AND SUPPORTS IN PARTS STORAGE AREA FROM OPEN CEILING BAR JOISTS. TYPICAL.

# GENERAL NOTES:

- 1. REFER TO CIVIL, STRUCTURAL AND MECHANICAL DRAWINGS FOR GENERAL PROJECT NOTES THAT SHALL APPLY TO ALL DRAWINGS.
- 2. COORDINATE ALL WORK WITH OTHER TRADES. 3. ALL MATERIALS AND WORKMANSHIP SHALL FULLY CONFORM WITH CITY OF MANOR WATER & WASTEWATER UTILIT