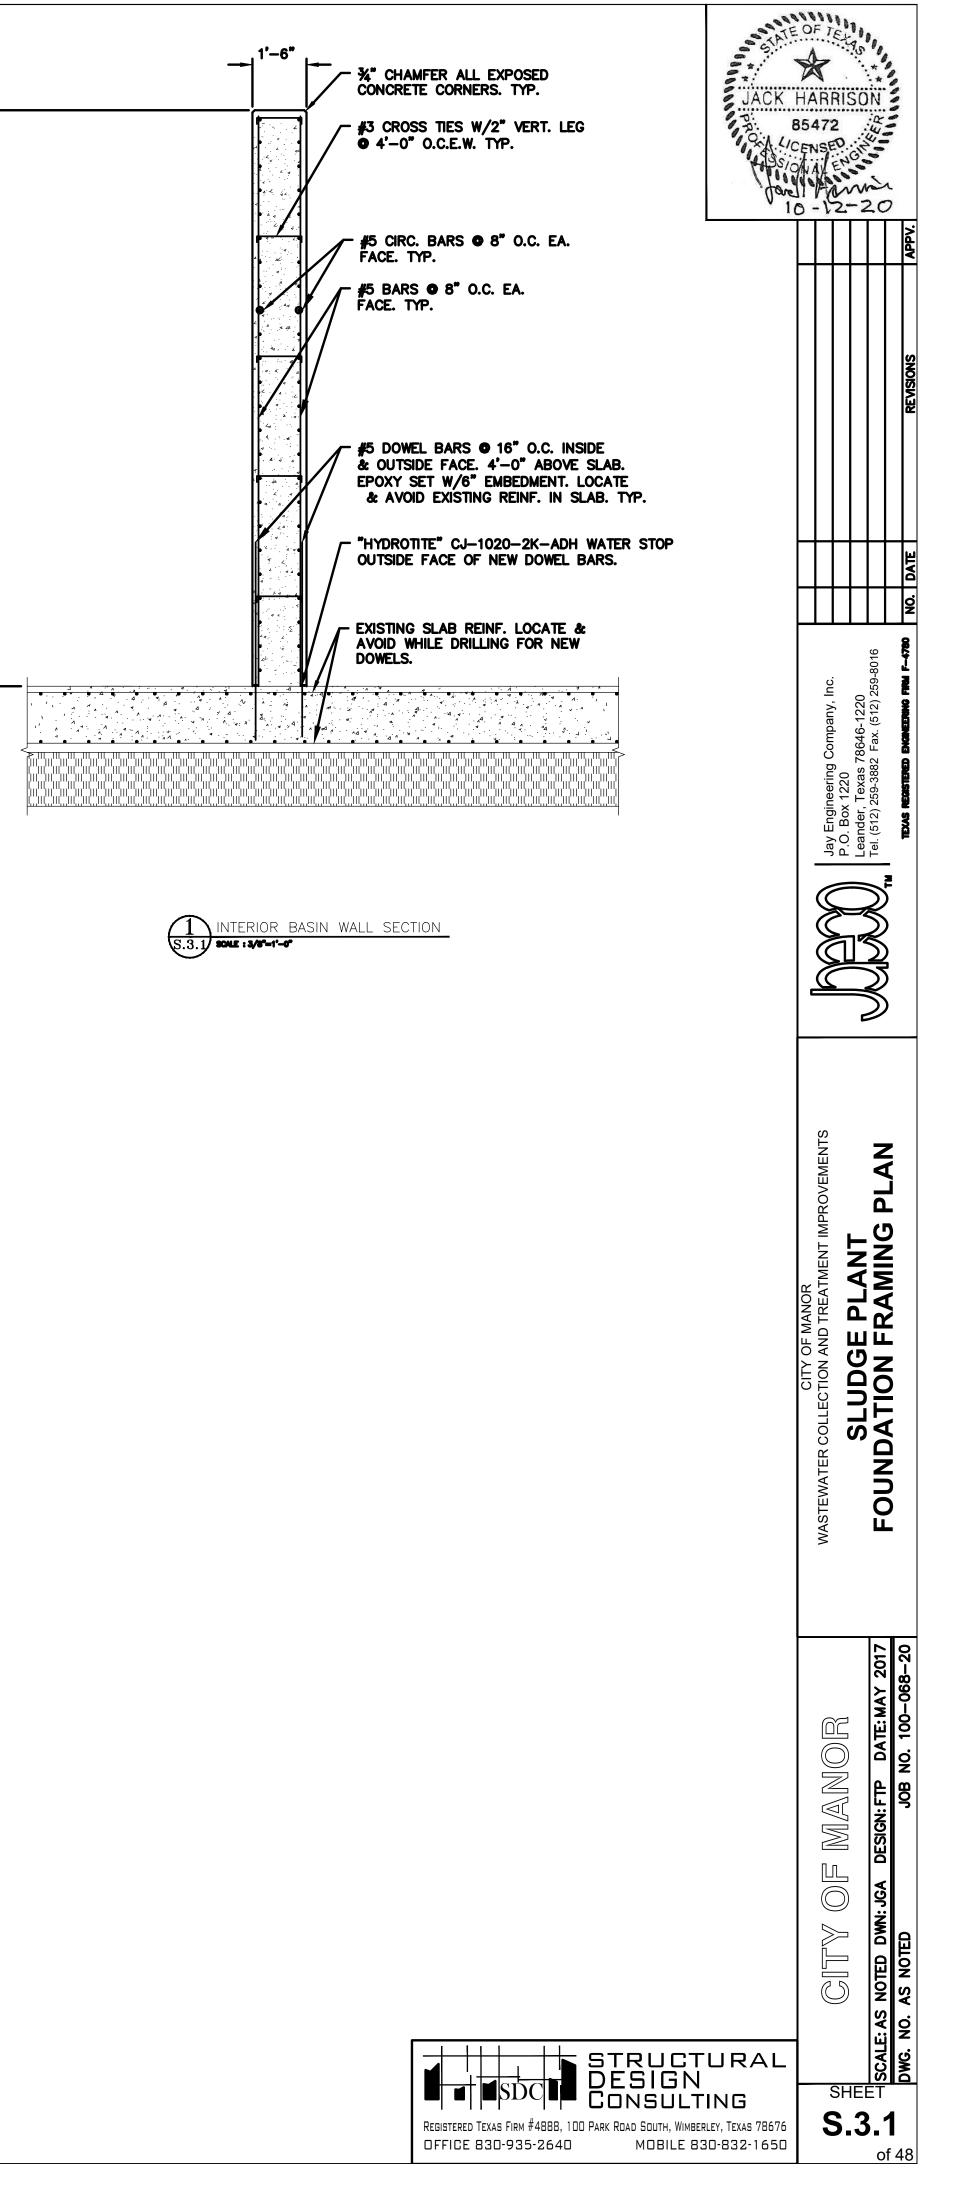

OWNER: City of Manor

CONTRACTOR: Excel Construction Services, LLC

The following changes are hereby made to the CONTRACT DOCUMENTS:

1. Justification:

| Item No. 1 -  | Add 1 LS Change Order Item C.O.4-1, Bearing Wall Mods. for Mech Platform @ \$8,004.00/LS                                                                                 |
|---------------|--------------------------------------------------------------------------------------------------------------------------------------------------------------------------|
| Item No. 2 -  | Add 1 LS Change Order Item C.O.4-2, Fold Down Bench and Additional Lockers @ \$5,997.00/LS                                                                               |
| Item No. 3 -  | Add 1 LS Change Order Item C.O.4-3, HVAC Roof Penetration Mods. @ \$4,180.00/LS                                                                                          |
| Item No. 4 -  | Add 1 LS Change Order Item C.O.4-4, Site Lighting Mods. & VFD Cabling @ (\$2,469.00)/LS                                                                                  |
| Item No. 5 -  | Add 1 LS Change Order Item C.O.4-5, Grading Rev. @ \$1,789.00/LS                                                                                                         |
| Item No. 6 -  | Add 1 LS Change Order Item C.O.4-6, Equip. Pad Rev. @ \$36,776.00/LS                                                                                                     |
| Item No. 7 -  | Add 1 LS Change Order Item C.O.4-7, Sidewalk Rev. @ \$11,459.00/LS                                                                                                       |
| Item No. 8 -  | Add 1 LS Change Order Item C.O.4-7, 18" Forced Main Rev. @ (\$12,556.00)/LS                                                                                              |
| Item No. 9 -  | Add 1 LS Change Order Item C.O.4-9, Sampler Walk and 2" WL Rev. Revisions @ \$2,896/LS                                                                                   |
| Item No. 10 - | Add 1 LS Change Order Item C.O.4-10, Sludge Processing Plant Wall @ \$191,676.00/LS                                                                                      |
| Item No. 11 - | Add 1 LS Change Order Item C.O.4-11, Admin. Bldg. Wall Footer @ \$7,891.00/LS                                                                                            |
| Item No. 12 - | Add 1 LS Change Order Item C.O.4-12, Admin. Bldg. Rev. For New Dept. @ \$57,263.00/LS                                                                                    |
|               | Add 1 LS Change Order Item C.O.4-13, Chem. Feed Sys. Mods. @ \$6.562/LS<br>Add 1 LS Change Order Item C.O.4-14, Admin. Bldg. Rev. For New Dept.<br>Glass @ \$1,931.00/LS |