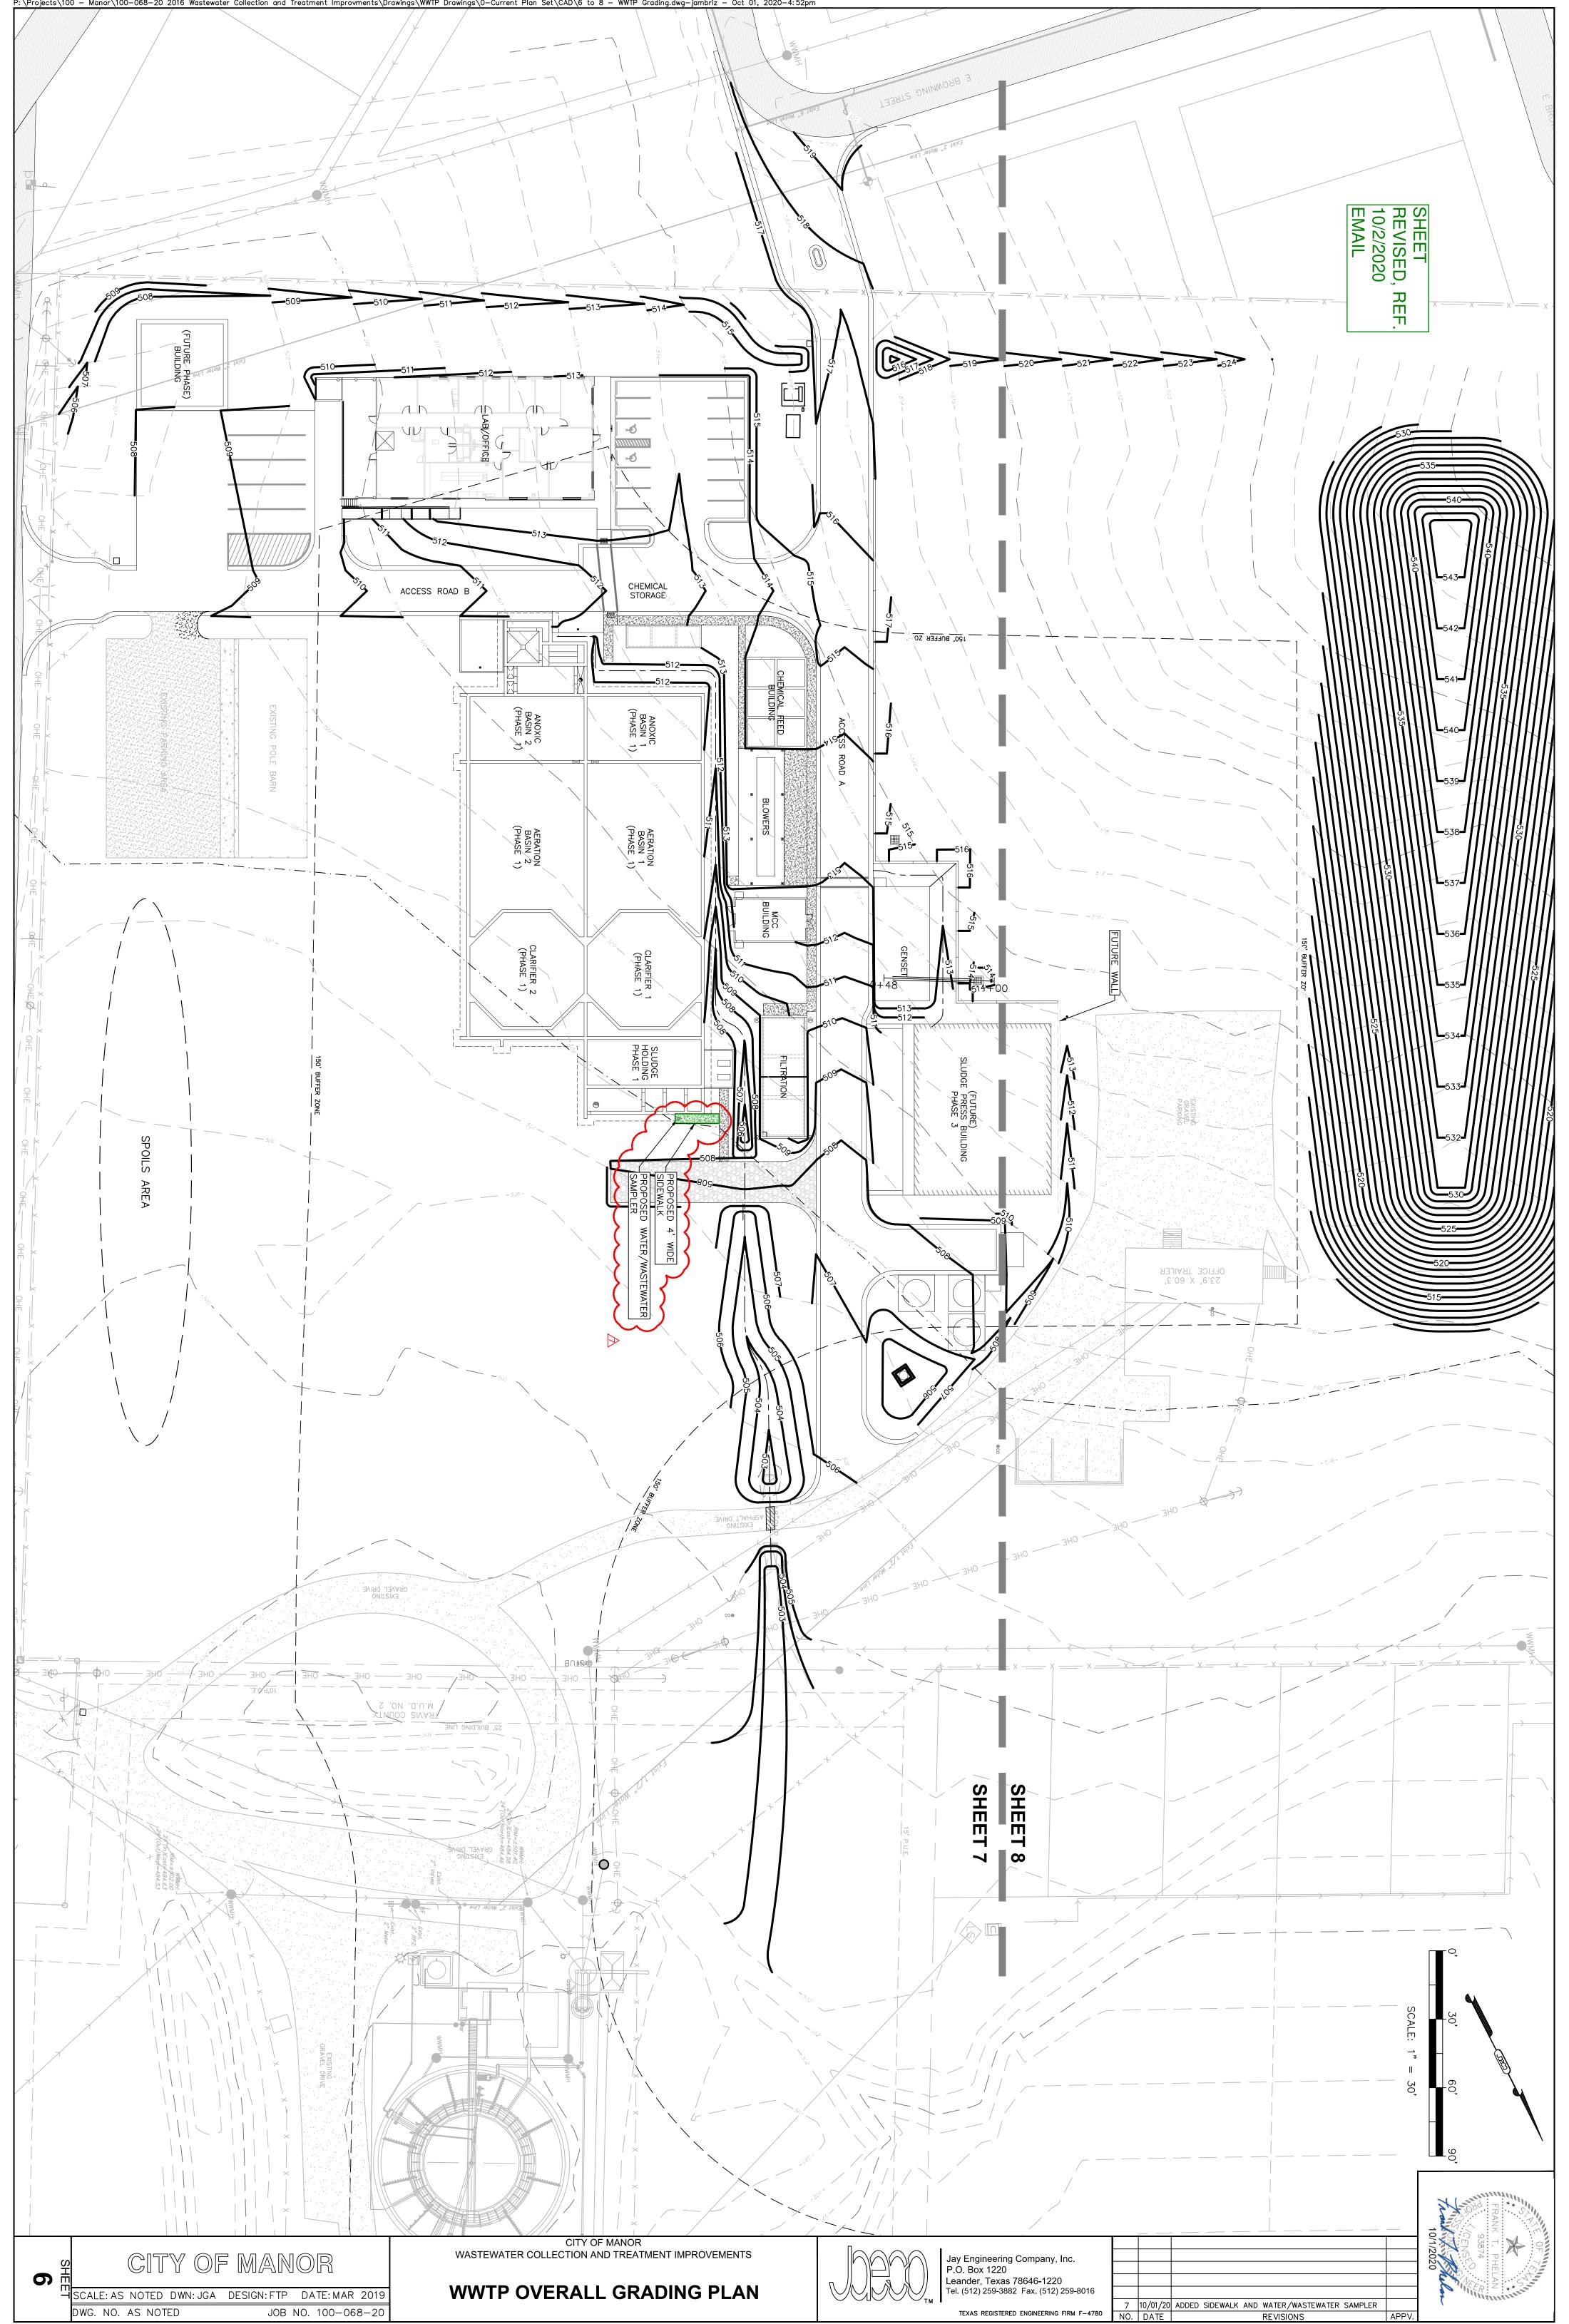

OWNER: City of Manor

CONTRACTOR: Excel Construction Services, LLC

The following changes are hereby made to the CONTRACT DOCUMENTS:

1. Justification:

| Item No. 1 -  | Add 1 LS Change Order Item C.O.4-1, Bearing Wall Mods. for Mech Platform @ \$8,004.00/LS                                                                                 |
|---------------|--------------------------------------------------------------------------------------------------------------------------------------------------------------------------|
| Item No. 2 -  | Add 1 LS Change Order Item C.O.4-2, Fold Down Bench and Additional Lockers @ \$5,997.00/LS                                                                               |
| Item No. 3 -  | Add 1 LS Change Order Item C.O.4-3, HVAC Roof Penetration Mods. @ \$4,180.00/LS                                                                                          |
| Item No. 4 -  | Add 1 LS Change Order Item C.O.4-4, Site Lighting Mods. & VFD Cabling @ (\$2,469.00)/LS                                                                                  |
| Item No. 5 -  | Add 1 LS Change Order Item C.O.4-5, Grading Rev. @ \$1,789.00/LS                                                                                                         |
| Item No. 6 -  | Add 1 LS Change Order Item C.O.4-6, Equip. Pad Rev. @ \$36,776.00/LS                                                                                                     |
| Item No. 7 -  | Add 1 LS Change Order Item C.O.4-7, Sidewalk Rev. @ \$11,459.00/LS                                                                                                       |
| Item No. 8 -  | Add 1 LS Change Order Item C.O.4-7, 18" Forced Main Rev. @ (\$12,556.00)/LS                                                                                              |
| Item No. 9 -  | Add 1 LS Change Order Item C.O.4-9, Sampler Walk and 2" WL Rev. Revisions @ \$2,896/LS                                                                                   |
| Item No. 10 - | Add 1 LS Change Order Item C.O.4-10, Sludge Processing Plant Wall @ \$191,676.00/LS                                                                                      |
| Item No. 11 - | Add 1 LS Change Order Item C.O.4-11, Admin. Bldg. Wall Footer @ \$7,891.00/LS                                                                                            |
| Item No. 12 - | Add 1 LS Change Order Item C.O.4-12, Admin. Bldg. Rev. For New Dept. @ \$57,263.00/LS                                                                                    |
|               | Add 1 LS Change Order Item C.O.4-13, Chem. Feed Sys. Mods. @ \$6.562/LS<br>Add 1 LS Change Order Item C.O.4-14, Admin. Bldg. Rev. For New Dept.<br>Glass @ \$1,931.00/LS |