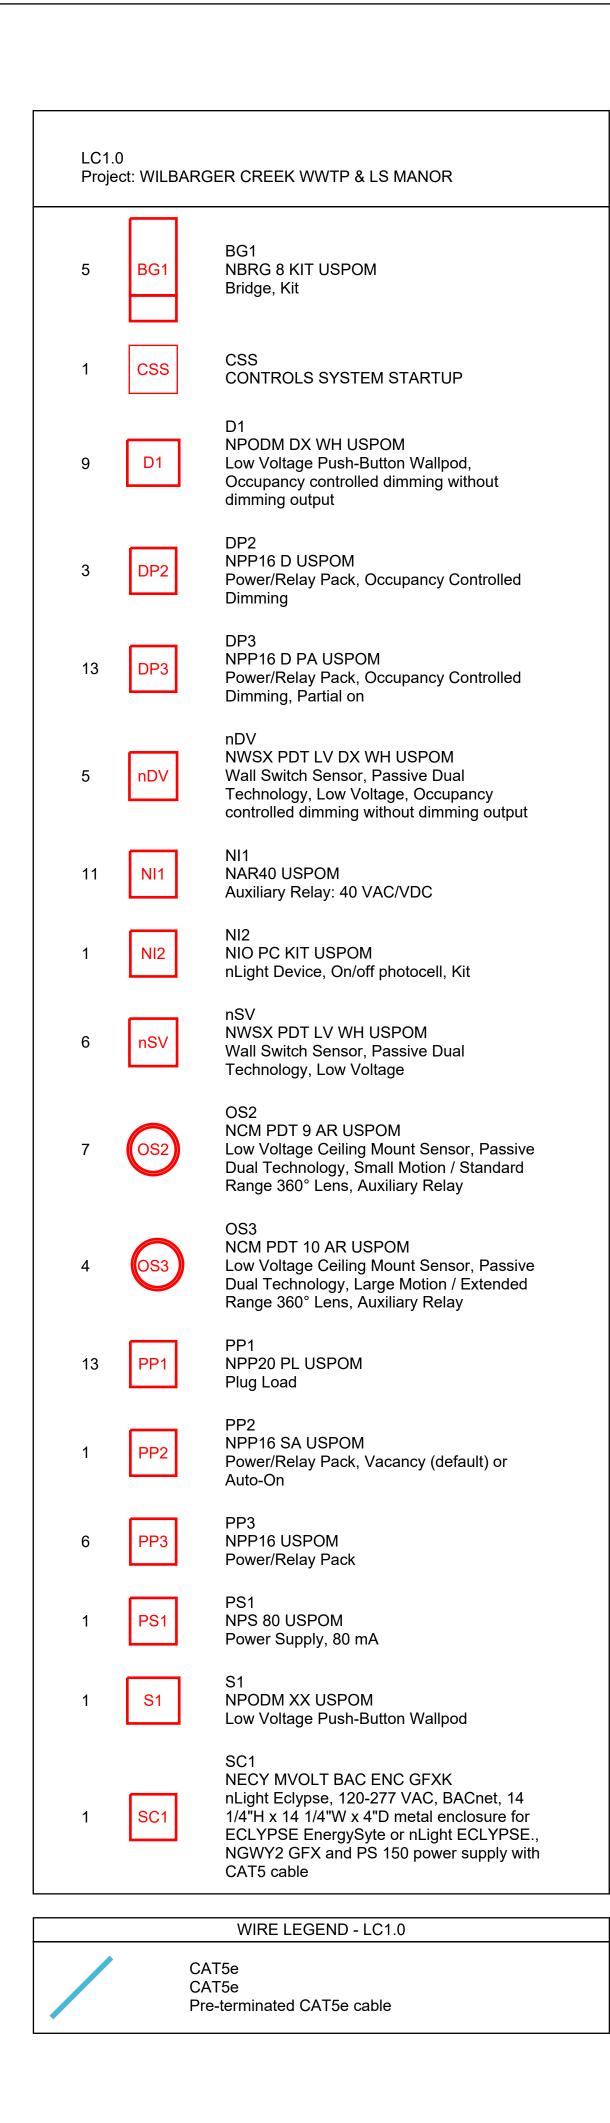

IXTURES WITH ASSOCIATED CONTROL DEVICES AND WIRING AS REQUIRED. CONTRACTOR TO COORDINATE AND CONFIRM EXACT TRIM WITH ARCHITECT. REFER TO FIXTURE SCHEDULE AND DETAILS FOR ADDITIONAL INFORMATION. TYPICAL.
- 2. CONNECT EMERGENCY LIGHT FIXTURES TO UNSWITCHED CIRCUIT. TYPICAL.
- 3. SUSPEND TYPE "1" AND "EM" FIXTURES WITH ASSOCIATED HARDWARE AND SUPPORTS IN PARTS STORAGE AREA FROM OPEN CEILING BAR JOISTS. TYPICAL.

# GENERAL NOTES:

- 1. REFER TO CIVIL, STRUCTURAL AND MECHANICAL DRAWINGS FOR GENERAL PROJECT NOTES THAT SHALL APPLY TO ALL DRAWINGS.
- 2. COORDINATE ALL WORK WITH OTHER TRADES. 3. ALL MATERIALS AND WORKMANSHIP SHALL FULLY CONFORM WITH CITY OF MANOR WATER & WASTEWATER UTILITY STANDARDS.

USPOM ADDED FOR LOBBY. NEW NPODM DX WH USPOM ADDED FOR TRAINING ROOM.

1/4"=1'-0" **1'** 0' 1' 5





S య Ω  $\geq$ ШХ ш С  $\mathbf{O}$ 

Ш

(「)

OR

| Drawing Type:<br>Control Layout | Prepared For: |
|---------------------------------|---------------|
| Revision                        | Date          |
| 3                               | 10/28/2020    |
|                                 | 10/28/2020    |
| Date:                           | 03/25/2019    |
| Scale:                          | AS NOTED      |
| Drawn By:                       | ٦V            |
| Project #:                      | 19-30977      |
| DWG Ref:                        |               |
|                                 | unknown       |
| Sheet:                          | LC1.0         |



# **Change Order Proposal**

|                   |                                                           |