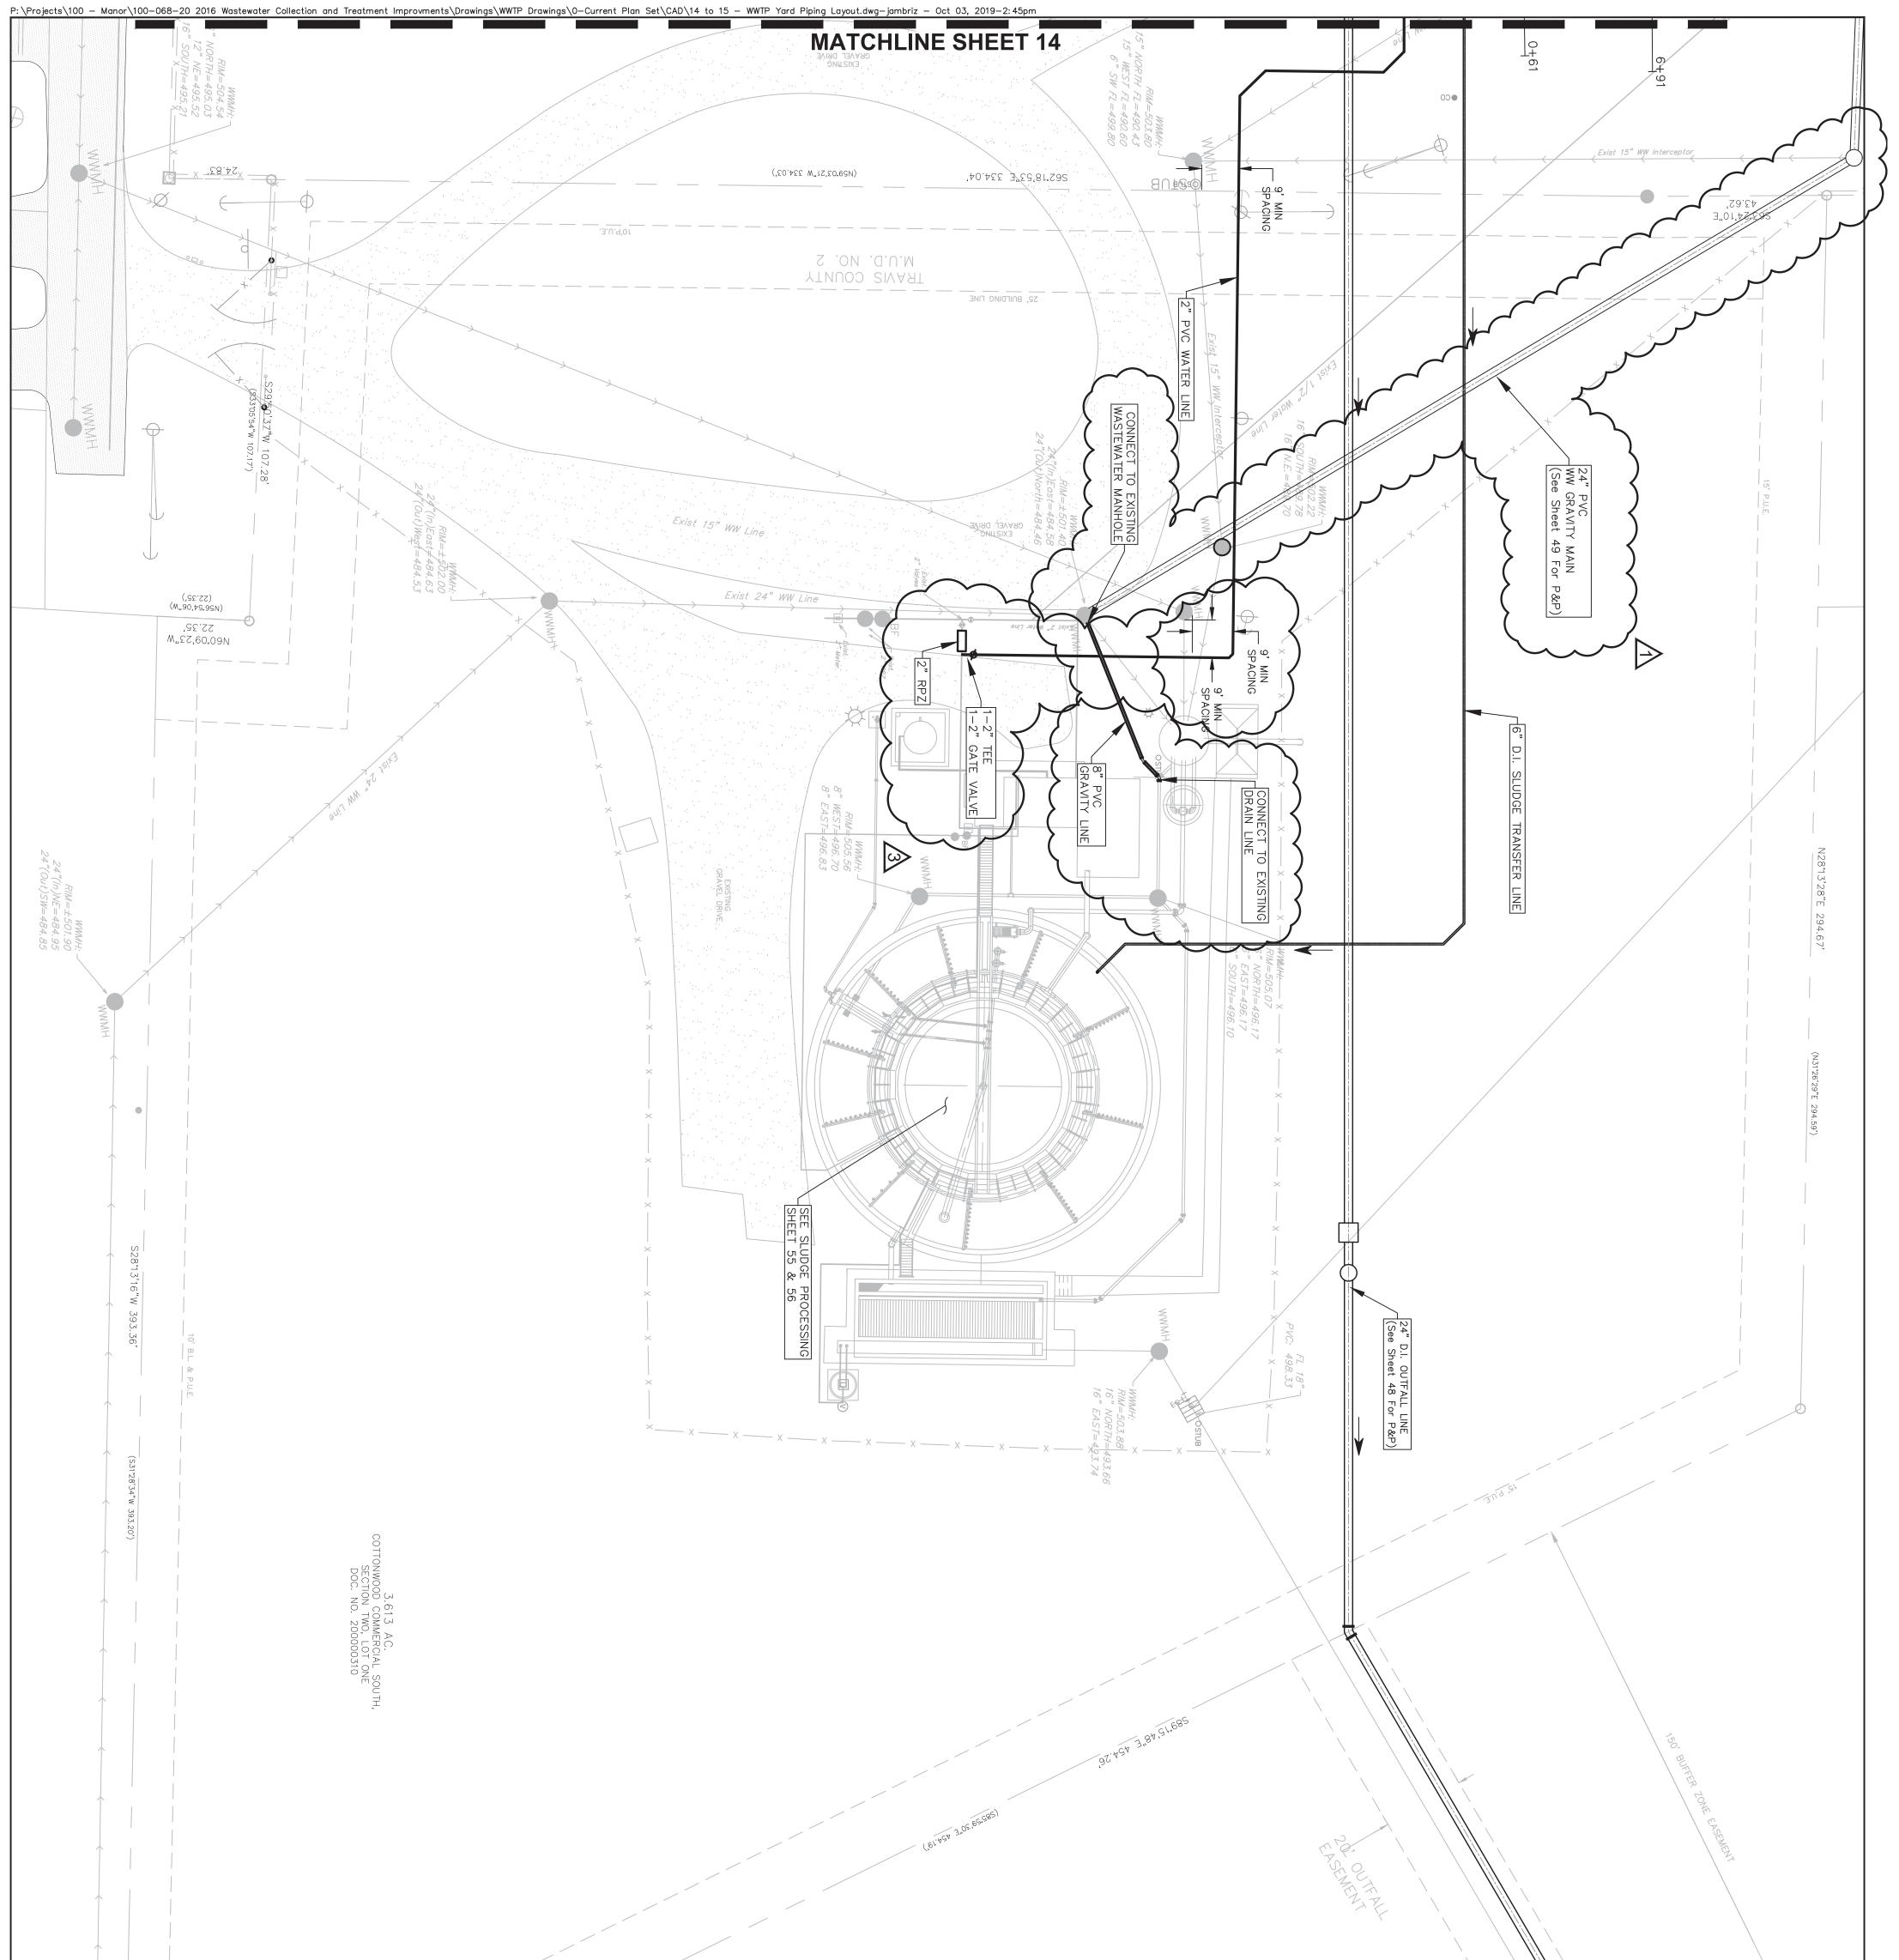

OWNER: City of Manor

CONTRACTOR: Excel Construction Services, LLC

The following changes are hereby made to the CONTRACT DOCUMENTS:

1. Justification:

| Item No. 1 -  | Add 1 LS Change Order Item C.O.4-1, Bearing Wall Mods. for Mech Platform @ \$8,004.00/LS                                                                                 |
|---------------|--------------------------------------------------------------------------------------------------------------------------------------------------------------------------|
| Item No. 2 -  | Add 1 LS Change Order Item C.O.4-2, Fold Down Bench and Additional Lockers @ \$5,997.00/LS                                                                               |
| Item No. 3 -  | Add 1 LS Change Order Item C.O.4-3, HVAC Roof Penetration Mods. @ \$4,180.00/LS                                                                                          |
| Item No. 4 -  | Add 1 LS Change Order Item C.O.4-4, Site Lighting Mods. & VFD Cabling @ (\$2,469.00)/LS                                                                                  |
| Item No. 5 -  | Add 1 LS Change Order Item C.O.4-5, Grading Rev. @ \$1,789.00/LS                                                                                                         |
| Item No. 6 -  | Add 1 LS Change Order Item C.O.4-6, Equip. Pad Rev. @ \$36,776.00/LS                                                                                                     |
| Item No. 7 -  | Add 1 LS Change Order Item C.O.4-7, Sidewalk Rev. @ \$11,459.00/LS                                                                                                       |
| Item No. 8 -  | Add 1 LS Change Order Item C.O.4-7, 18" Forced Main Rev. @ (\$12,556.00)/LS                                                                                              |
| Item No. 9 -  | Add 1 LS Change Order Item C.O.4-9, Sampler Walk and 2" WL Rev. Revisions @ \$2,896/LS                                                                                   |
| Item No. 10 - | Add 1 LS Change Order Item C.O.4-10, Sludge Processing Plant Wall @ \$191,676.00/LS                                                                                      |
| Item No. 11 - | Add 1 LS Change Order Item C.O.4-11, Admin. Bldg. Wall Footer @ \$7,891.00/LS                                                                                            |
| Item No. 12 - | Add 1 LS Change Order Item C.O.4-12, Admin. Bldg. Rev. For New Dept. @ \$57,263.00/LS                                                                                    |
|               | Add 1 LS Change Order Item C.O.4-13, Chem. Feed Sys. Mods. @ \$6.562/LS<br>Add 1 LS Change Order Item C.O.4-14, Admin. Bldg. Rev. For New Dept.<br>Glass @ \$1,931.00/LS |