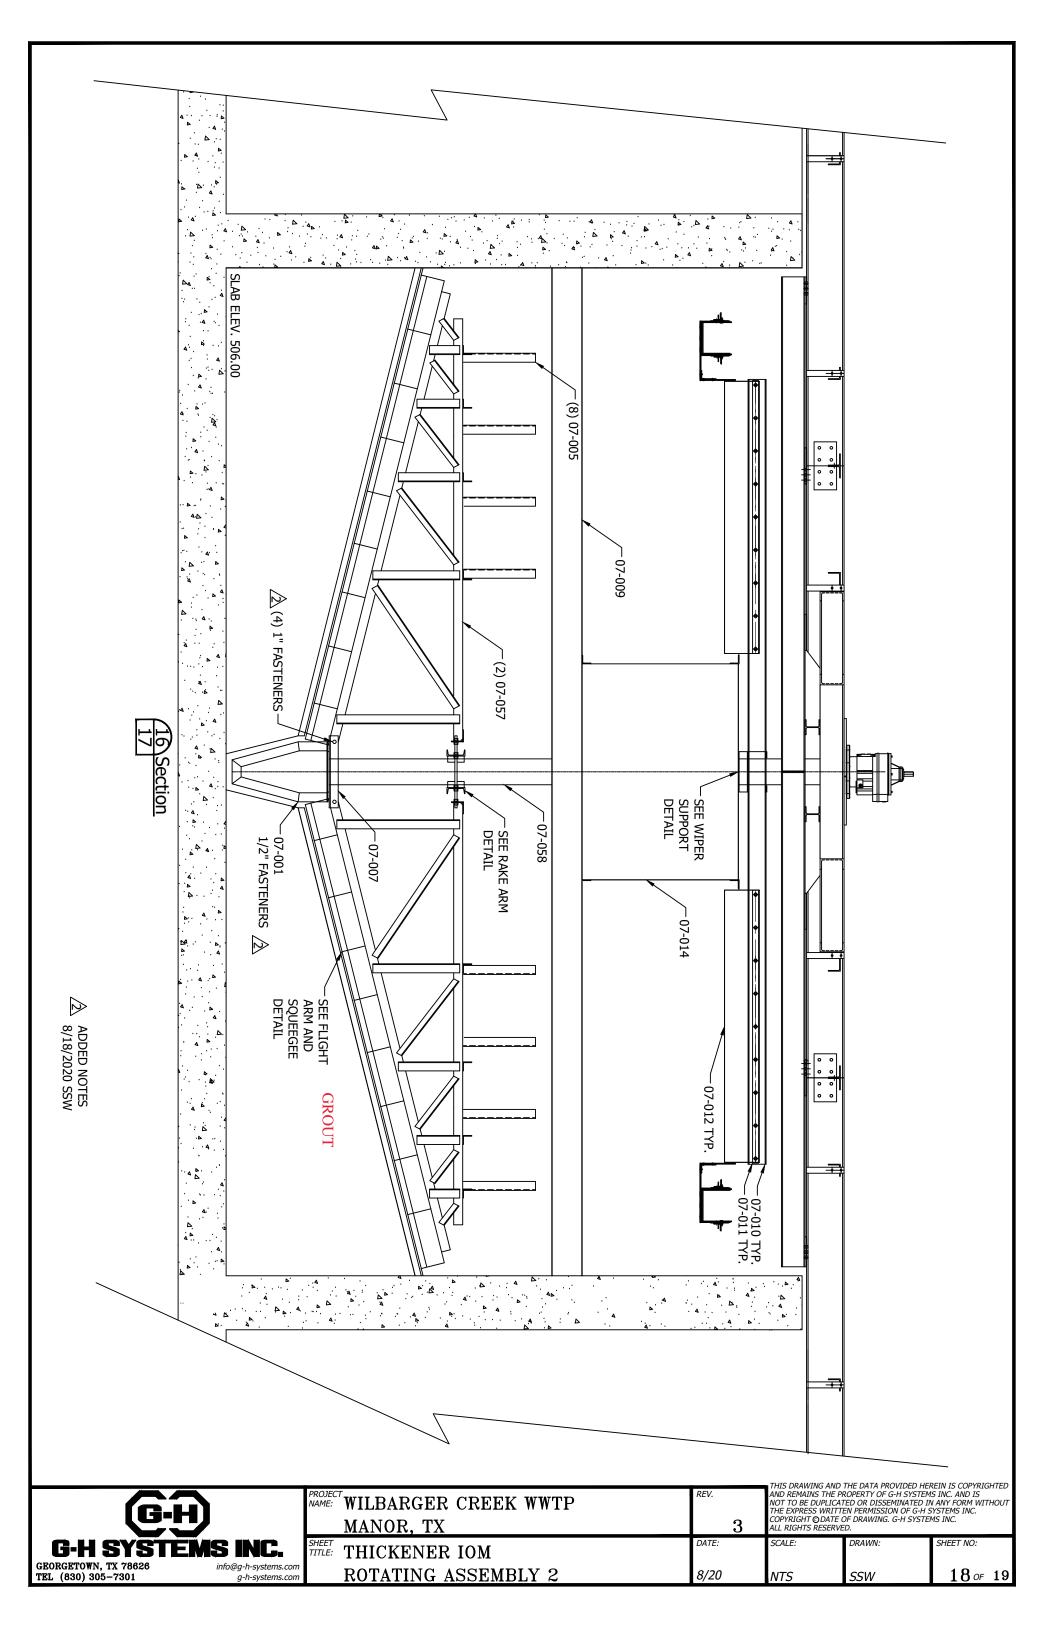

JAY ENGINEERING COMPANY, INC.

P.O. Box 1220 Leander, TX 78646 Texas Registered Engineering Firm F-4780

**CHANGE ORDER** 

ORDER NO.: 4 DATE: December 10, 2020 AGREEMENT DATE: April 3, 2019

NAME OF PROJECT: Wilbarger Creek Wastewater Treatment and Collection System Improvements