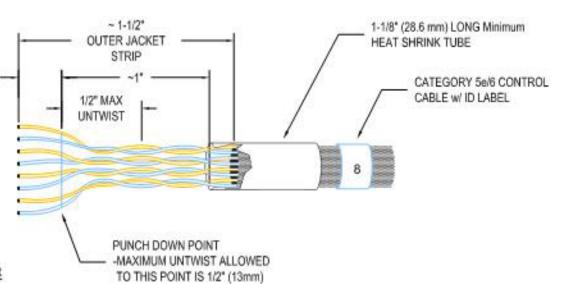

|
| (R1)      | 8         | 4                  | BLUE            |
| Tx + (T2) |           | 1                  | WHITE w/ ORANGE |
| Tx - (R2) | 2         | 2                  | ORANGE          |
| Rx + (T3) | 2         | 3                  | WHITE w/ GREEN  |
| Rx - (R3) | 3         | 6                  | GREEN           |
| (T4)      |           | 7                  | WHITE w/ BROWN  |
| (DA)      | 4         | 0                  | PROW/N          |

TIA / EIA-568-B CABLING STANDARD TERMINATION

| WIRE LEGEND    |   |  |  |
|----------------|---|--|--|
| )              |   |  |  |
| ) LINE VOLTAGE |   |  |  |
| ) 0-10 VDC     |   |  |  |
|                | _ |  |  |

WIRE LEGEND B LINE VOLTAGE \_\_\_\_\_\_ 0-10 VDC

WIRE LEGEND B LINE VOLTAGE

——(A)—— CAT 5-E (CLASS 2) B LINE VOLTAGE



Daisy-chain CAT5 patch cable with RJ45 connectors from digital device to digital

Refer to manufacturers instructions for long distance runs between digital devices. Crimp and test each cable with a LAN circuit tester prior to installation.





BAR CODE ON NLIGHT ENABLED FIXTURE BAR CODE ON NLIGHT DEVICE TOP VIEW



NLIGHT BARCODE INSTRUCTIONS -N.T.S.



S 2  $\leq$ ШХ ш С  $\mathbf{O}$ 

Ш ר)

ſ

OR

NOTES:

EVERY NLIGHT ENABLED DEVICE (INCLUDING NLIGHT EANABLED FIXTURES) IS FURNISHED WITH (1) PERMANENTLY ADHERED ID TAG AND (1) MATCHING, PARTIALLY ADHERED ID TAG TO BE PLACED ON THE RISER DIAGRAM SHEET PROVIDED AS PART OF AN NLIGHT SUBMITTAL.DURING INSTALLATION AND PRIOR TO FACTORY STARTUP, CONTRACTOR SHALL PLACE EACH ID TAG BELOW EACH CORRESPONDING DEVICE SHOWN ON RISER DIAGRAM TO FACI