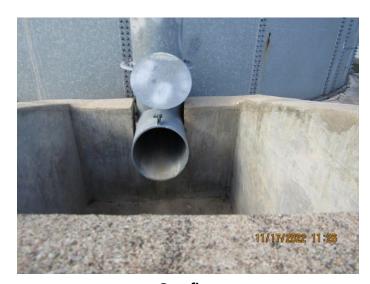

# **SANITARY CONDITIONS**

**Vent Screen** 

Vent and screen are in place. Vent is non-compliant style.

Overflow

Overflow is in good condition and routed to ground level.

Flapper is in place.