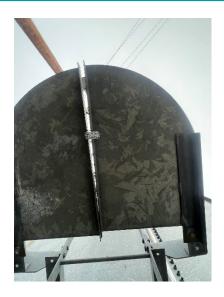

# **EXTERIOR COATING**

**Exterior Coating** 

Poor Condition with pitting galvanized plates. Leak repair was performed.

**Exterior Coating** 

Sidewall tank failure. 3 leak repairs made in this one plate.

**Exterior Coating** 

Roof top is in fair condition.

**Exterior Coating** 

Galvanized plates in photo are showing wear.