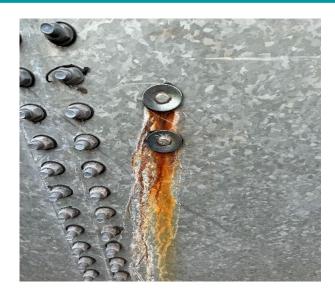

# **EXTERIOR COATING**

**Exterior Coating** 

Poor Condition with pitting galvanized plates. Leak repair was performed.

**Exterior Coating** 

Sidewall tank failure. 3 leak repairs made in this one plate.

**Exterior Coating** 

### **Exterior:**

Galvanized: Fair condition with areas of staining and leak repairs. Current leak somewhere in floor.