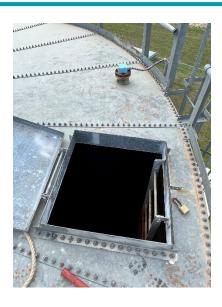

## **SECURITY CONDITIONS**

Hatch

Roof man way is in good condition and secured.

**Tower Access** 

Tower access was secure upon arrival and secure upon completion.