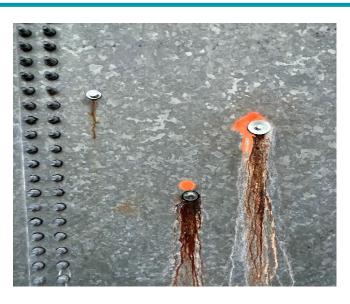

# **EXTERIOR COATING**

**Exterior Coating** 

Poor Condition with pitting galvanized plates. Leak repair was performed.

**Exterior Coating** 

Sidewall tank failure. 3 leak repairs made in this one plate.

**Exterior Coating** 

### **Exterior:**

Galvanized: Fair condition with areas of staining and leak repairs. Current leak somewhere in floor.