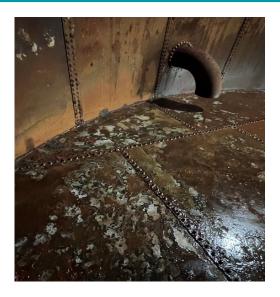

# **INTERIOR CONDITIONS**

**Interior Coating** 

Interior galvanized steel panels are exhibiting both general and localized corrosion and steel loss. Panels are in poor condition.

**Interior Coating** 

Poor condition.

## **Interior Wet Area:**

Galvanized: Poor condition with heavy staining, scattered failures, and pitting. Repairs required soon.