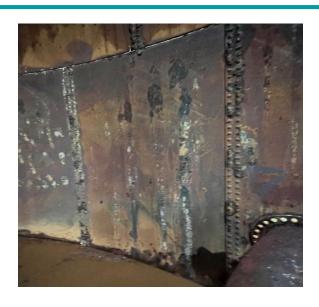

# **INTERIOR CONDITIONS**

**Interior Coating** 

Interior galvanized steel panels are exhibiting both general and localized corrosion and steel loss. Panels are in poor condition.

**Interior Coating** 

Poor condition.

## **Interior Wet Area:**

Galvanized: Poor condition with heavy staining, scattered failures, and pitting. Repairs required soon.