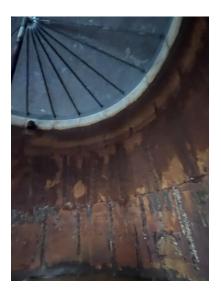

# **INTERIOR CONDITIONS**

**Interior Coating** 

Interior galvanized steel panels are exhibiting both general and localized corrosion and steel loss. Panels are in poor condition.

**Interior Coating** 

Poor condition.

**Interior Coating** 

Poor condition.

**Interior Coating** 

Poor condition.

## **Interior Wet Area:**

Galvanized: Poor condition with heavy staining, scattered failures, and pitting. Repairs required soon.