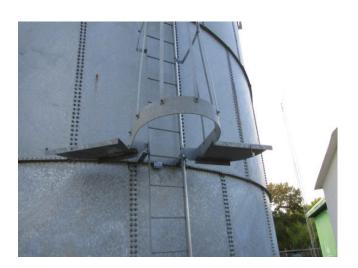

## **SAFETY CONDITIONS**

**Safety Climb** 

Ladder cage is in place.

**Tank Access** 

Tank access is proper size and configuration.