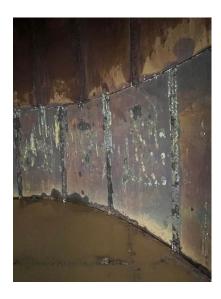

# **INTERIOR CONDITIONS**

**Interior Coating** 

Interior galvanized steel panels are exhibiting both general and localized corrosion and steel loss. Panels are in poor condition.

**Interior Coating** 

Poor condition.

**Interior Coating** 

Poor condition.

**Interior Coating** 

Poor condition.

## **Interior Wet Area:**

Galvanized: Poor condition with heavy staining, scattered failures, and pitting. Repairs required soon.