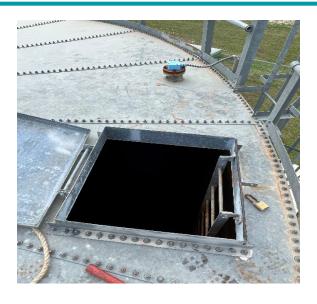

## **SECURITY CONDITIONS**

Hatch

Roof man way is in good condition and secured.

**Tower Access** 

Tower access was secure upon arrival and secure upon completion.