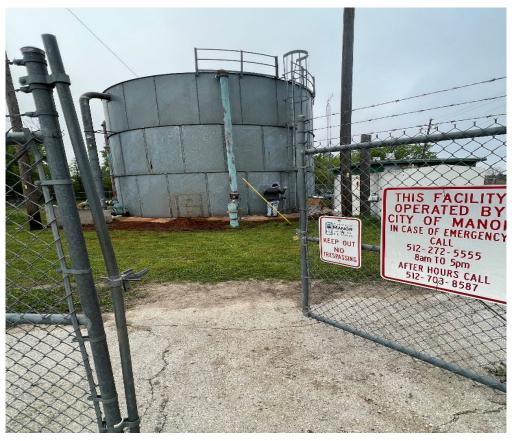

# **CITY OF MANOR, TEXAS**

03/07/2023

| TANK NAME:          | Clarifier       | Location:          | Gilbert Road        |
|---------------------|-----------------|--------------------|---------------------|
| CAPACITY:           | 125,000 Gallons | STYLE:             | Ground Storage Tank |
| CONSTRUCTION STYLE: | Bolted          | CONSTRUCTION DATE: | 8/2006              |
| BUILDER:            | Superior        | HEIGHT/DIMENSION:  | 24' HWL             |

# **EXTERIOR COATING**

**Exterior Coating** 

Poor Condition with pitting galvanized plates. Leak repair was performed.

**Exterior Coating** 

Sidewall tank failure. 3 leak repairs made in this one plate.

**Exterior Coating** 

## **SAFETY CONDITIONS**

**Safety Climb** 

Ladder cage is in place.

**Tank Access** 

Tank access is proper size and configuration.

# **SANITARY CONDITIONS**

**Vent Screen** 

Vent and screen are in place. Vent is non-compliant style.

Overflow

Overflow is in good condition and routed to ground level.

Flapper is in place.

## **SECURITY CONDITIONS**

Hatch

Roof man way is in good condition and secured.

**Tower Access** 

Tower access was secure upon arrival and secure upon completion.