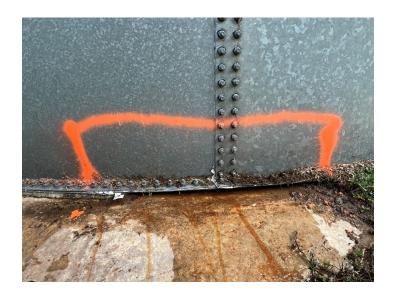

# **EXTERIOR COATING**

**Exterior Coating** 

Poor Condition with pitting galvanized plates. Leak repair was performed.

**Exterior Coating** 

Sidewall tank failure. 3 leak repairs made in this one plate.

**Exterior Coating** 

### **Exterior:**

Galvanized: Fair condition with areas of staining and leak repairs. Current leak somewhere in floor.