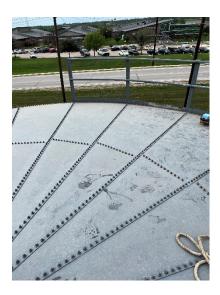

Roof top is in fair condition.

**Exterior Coating** 

Galvanized plates in photo are showing wear.