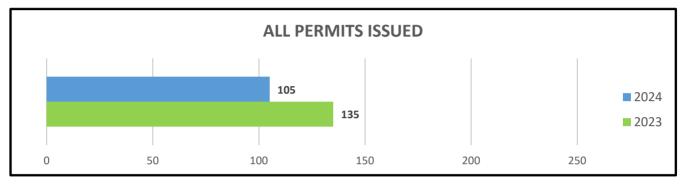

12

Total Temporary Certificate of Occupancies Issued:

Total Certificate of Occupancies Issued: 70

Total Inspections(Comm & Res): 1,289

Michael Burrell, Development Services Interim Director