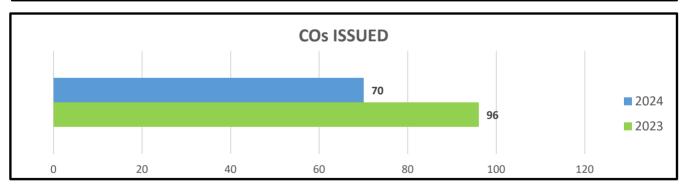

12

Total Temporary Certificate of Occupancies Issued:

Total Certificate of Occupancies Issued: 70

Total Inspections(Comm & Res): 1,289

Michael Burrell, Development Services Interim Director