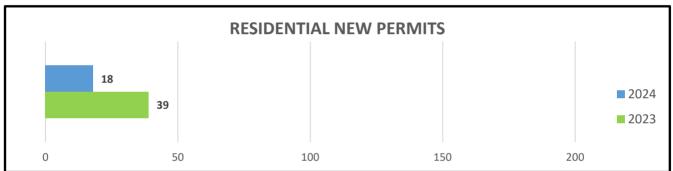

## **December 1-31, 2024**

| Description            | Projects | Valuation       | Fees         | Detail                  |
|------------------------|----------|-----------------|--------------|-------------------------|
| Commercial / Education |          |                 |              |                         |
| Accessory (C)          | 1        | \$43,842.00     | \$760.00     |                         |
| Electrical (C)         | 1        | \$60,000.00     | \$513.00     |                         |
| New (C)                | 1        | \$18,384,740.00 | \$197,304.00 | HEB Grocery             |
| Remodel/Repair (C)     | 1        | \$150,000.00    | \$5,192.00   | Action Behavior Centers |
| Sign (C)               | 6        | \$138,213.61    | \$2,719.50   |                         |
| Sign (E)               | 2        | \$10,571.94     | \$609.00     |                         |
|                        |          |                 |              |                         |
| Totals                 | 12       | \$18,787,367.55 | \$207,097.50 |                         |
| Residential            |          |                 |              |                         |
| Accessory (R)          | 1        | \$20,000.00     | \$213.00     |                         |
| Demolition (R)         | 2        | \$18,000.00     | \$246.00     |                         |
| Electrical (R)         | 1        | \$6,500.00      | \$138.00     |                         |
| Foundation Repair (R)  | 7        | \$113,127.00    | \$861.00     |                         |
| Irrigation (R)         | 59       | \$140,539.48    | \$8,142.00   |                         |
| Mechanical-HVAC (R)    | 2        | \$25,908.00     | \$276.00     |                         |
| New (R)                | 18       | \$5,896,444.10  | \$188,025.00 |                         |
| Plumbing (R)           | 2        | \$20,200.00     | \$276.00     |                         |
| Remodel/Repair (R)     | 1        | \$500.00        | \$263.00     |                         |
|                        |          |                 |              |                         |
| Totals                 | 93       | \$6,241,218.58  | \$198,440.00 |                         |
| Grand Totals           | 105      | \$25,028,586.13 | \$405,537.50 |                         |