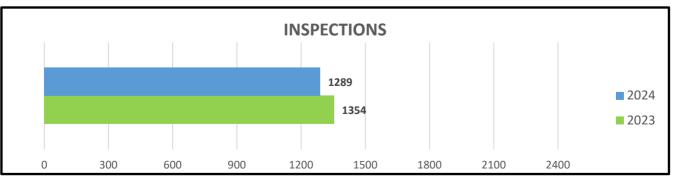

12

Total Temporary Certificate of Occupancies Issued:

Total Certificate of Occupancies Issued: 70

Total Inspections(Comm & Res): 1,289

Michael Burrell, Development Services Interim Director