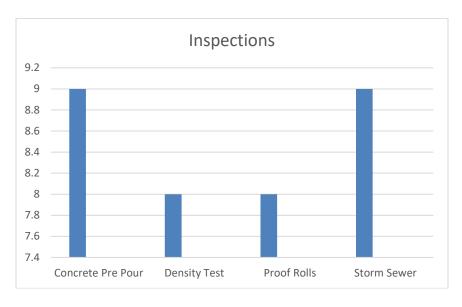

ay in Manor event.

Started taking down Christmas lights and decorations at Manor Art Park, Jennie Lane Park, City Hall, and PD.

Added playground mulch to the playscape at Greenbury Park.

Tree trimming at Bell Farms Pond.

Tree trimming at Carriage Hills Subdivision.

Tree trimming at Greenbury Subdivision.

Mowed the cemetery.

Power washed City Hall twice on the South and East sides of the building.

Weekly irrigation checks.

Playground and playscape monthly safety checks.

Scheduled weekly Park mowing maintenance.

Friday Afternoons Bulk Drop Off for city residence.

Scheduled weekly park rounds at park facilities.

Scheduled weekly (ROW) Right of Way mowing.

Weekly vehicle and equipment checks and maintenance.

MS4 Storm drain inspections monitored New/Construction under warranty



### Inspections/Warranties/New subdivision Walkthroughs and Pre-Construction meetings.

Presidential Heights Phase 3- 2-year walkthrough has been done, contractor in process of repairs. October 2021 still waiting.

Presidential Heights Phase 5-2-year walkthrough has been done, contractor in process of repairs. September 2022.

Presidential Heights Phase 4-2 years walkthrough has been done, contractor in process of repairs. November 2021 still waiting.

Manor Heights – Phase II Sec. 1B and 2B Contractor in building process.

Manor Heights – Phase II Sec.2 Contractor in the building process.

Manor Heights – Phase III Sec. 1- homes are being built.

Manor Heights Phase III Sec. 2 – homes are being built.

Manor Heights Phase 4 – Development process.

LA Mexicana – Development process.

Man