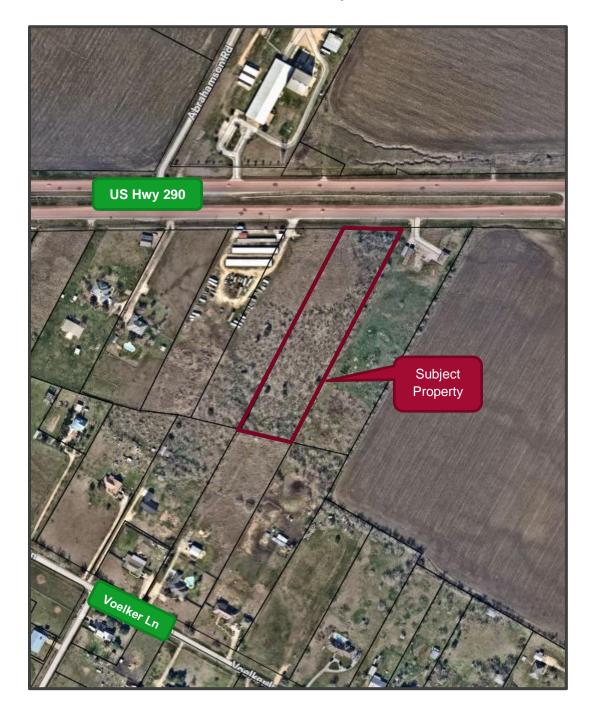

### RE: Application for rezoning; 4.8 acres located at 16011 East US Hwy 290, Manor, TX 78621 (the "Property")

Dear Mr. Dunlop,

As representatives of the owner of the above stated Property we respectfully submit the attached application for rezoning. The Property is located west of Ballerstedt Rd and Hwy 290 (see Location Map attached) and is currently zoned Agriculture (A). The proposed zoning is a Heavy Commercial (C-3) zoning. The purpose for the rezoning to allow for commercial development along the Hwy 290 corridor that will meet the needs of Manor's growing population from Agricultural zoning to C-3 Zoning. Currently, the property to the east is zoned General Office (GO) to the east, unzoned property and Heavy Industrial (IN-2) to the north, and Agriculture (A) zoning to the west and south.

### **Location Map**