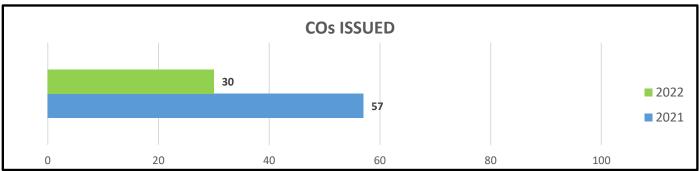

Total Certificate of Occupancies Issued: 30

Total Inspections(Comm & Res): 1,292

Scott Dunlop, Interim City Manager