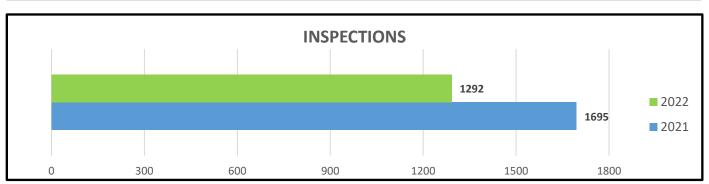

Total Certificate of Occupancies Issued: 30

Total Inspections(Comm & Res): 1,292

Scott Dunlop, Interim City Manager