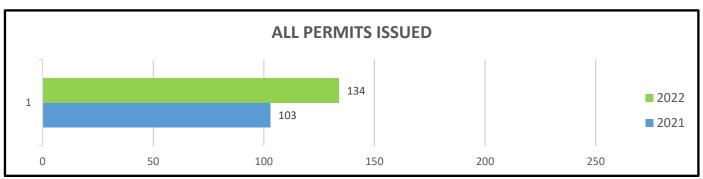

## January 1-31, 2021

| Description                   | Projects | Valuation       | Fees         | Detail              |
|-------------------------------|----------|-----------------|--------------|---------------------|
|                               |          |                 |              |                     |
| Commercial Electrical         | 3        | \$10,500.00     | \$3,018.00   |                     |
| Commercial Irrigation         | 2        | \$50,000.00     | \$4,964.00   |                     |
| Commercial New                | 1        | \$5,000,000.00  | \$78,775.40  | Holiday Inn Express |
| Commercial Remodel/Repair     | 1        | \$15,000.00     | \$2,738.50   | Walmart             |
| Commrcial Sign                | 1        | \$0.00          | \$122.20     | Manor Lube          |
| Residential Deck/Patio        | 3        | \$16,731.00     | \$674.00     |                     |
| Residential Electrical        | 9        | \$107,221.00    | \$1,303.00   |                     |
| Residential Fence             | 2        | \$4,200.00      | \$214.00     |                     |
| Residential Foundation Repair | 3        | \$9,450.00      | \$291.00     |                     |
| Residential Irrigation        | 21       | \$8,954.24      | \$2,317.00   |                     |
| Residential New               | 87       | \$30,655,514.90 | \$267,084.20 |                     |
| Temporary Sign                | 1        | \$0.00          | \$62.00      |                     |
|                               |          |                 |              |                     |
| Totals                        | 134      | \$35,877,571.14 | \$361,563.30 |                     |