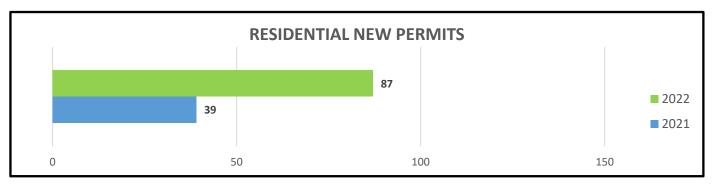

## January 1-31, 2021

| Description                   | Projects | Valuation       | Fees         | Detail              |
|-------------------------------|----------|-----------------|--------------|---------------------|
|                               |          |                 |              |                     |
| Commercial Electrical         | 3        | \$10,500.00     | \$3,018.00   |                     |
| Commercial Irrigation         | 2        | \$50,000.00     | \$4,964.00   |                     |
| Commercial New                | 1        | \$5,000,000.00  | \$78,775.40  | Holiday Inn Express |
| Commercial Remodel/Repair     | 1        | \$15,000.00     | \$2,738.50   | Walmart             |
| Commrcial Sign                | 1        | \$0.00          | \$122.20     | Manor Lube          |
| Residential Deck/Patio        | 3        | \$16,731.00     | \$674.00     |                     |
| Residential Electrical        | 9        | \$107,221.00    | \$1,303.00   |                     |
| Residential Fence             | 2        | \$4,200.00      | \$214.00     |                     |
| Residential Foundation Repair | 3        | \$9,450.00      | \$291.00     |                     |
| Residential Irrigation        | 21       | \$8,954.24      | \$2,317.00   |                     |
| Residential New               | 87       | \$30,655,514.90 | \$267,084.20 |                     |
| Temporary Sign                | 1        | \$0.00          | \$62.00      |                     |
|                               |          |                 |              |                     |
| Totals                        | 134      | \$35,877,571.14 | \$361,563.30 |                     |