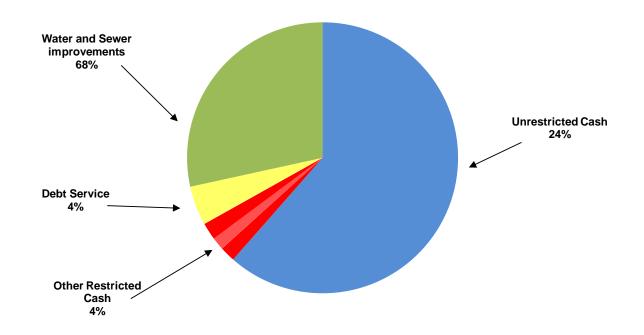

## CITY OF MANOR, TEXAS CASH AND INVESTMENTS As Of June, 2021

| CASH AND INVESTMENTS          | GENERAL<br>FUND | UTILITY<br>FUND | DEBT<br>SERVICE<br>FUND | SPECIAL<br>REVENUE<br>FUNDS | CAPITAL<br>PROJECTS<br>FUND | TOTAL         |
|-------------------------------|-----------------|-----------------|-------------------------|-----------------------------|-----------------------------|---------------|
| Unrestricted:                 |                 |                 |                         |                             |                             |               |
| Cash for operations           | \$12,556,034    | \$ 9,020,704    |                         |                             | \$ -                        | \$ 21,576,738 |
| Restricted:                   |                 |                 |                         |                             |                             |               |
| Tourism                       |                 |                 |                         | 640,856                     |                             | 640,856       |
| Court security and technology | 8,972           |                 |                         |                             |                             | 8,972         |
| Rose Hill PID                 |                 |                 |                         | 521,217                     |                             | 521,217       |
| <b>Customer Deposits</b>      |                 | 720,280         |                         |                             |                             | 720,280       |
| Park                          | 8,933           |                 |                         |                             |                             | 8,933         |
| Debt service                  |                 |                 | 1,638,159               |                             |                             | 1,638,159     |
| Capital Projects              |                 |                 |                         |                             |                             |               |
| Water and sewer improvements  |                 | -               |                         | 9,975,624                   |                             | 9,975,624     |
| TOTAL CASH AND INVESTMENTS    | \$12,573,939    | \$ 9,740,984    | \$ 1,638,159            | \$ 11,137,697               | \$ -                        | \$ 35,090,779 |