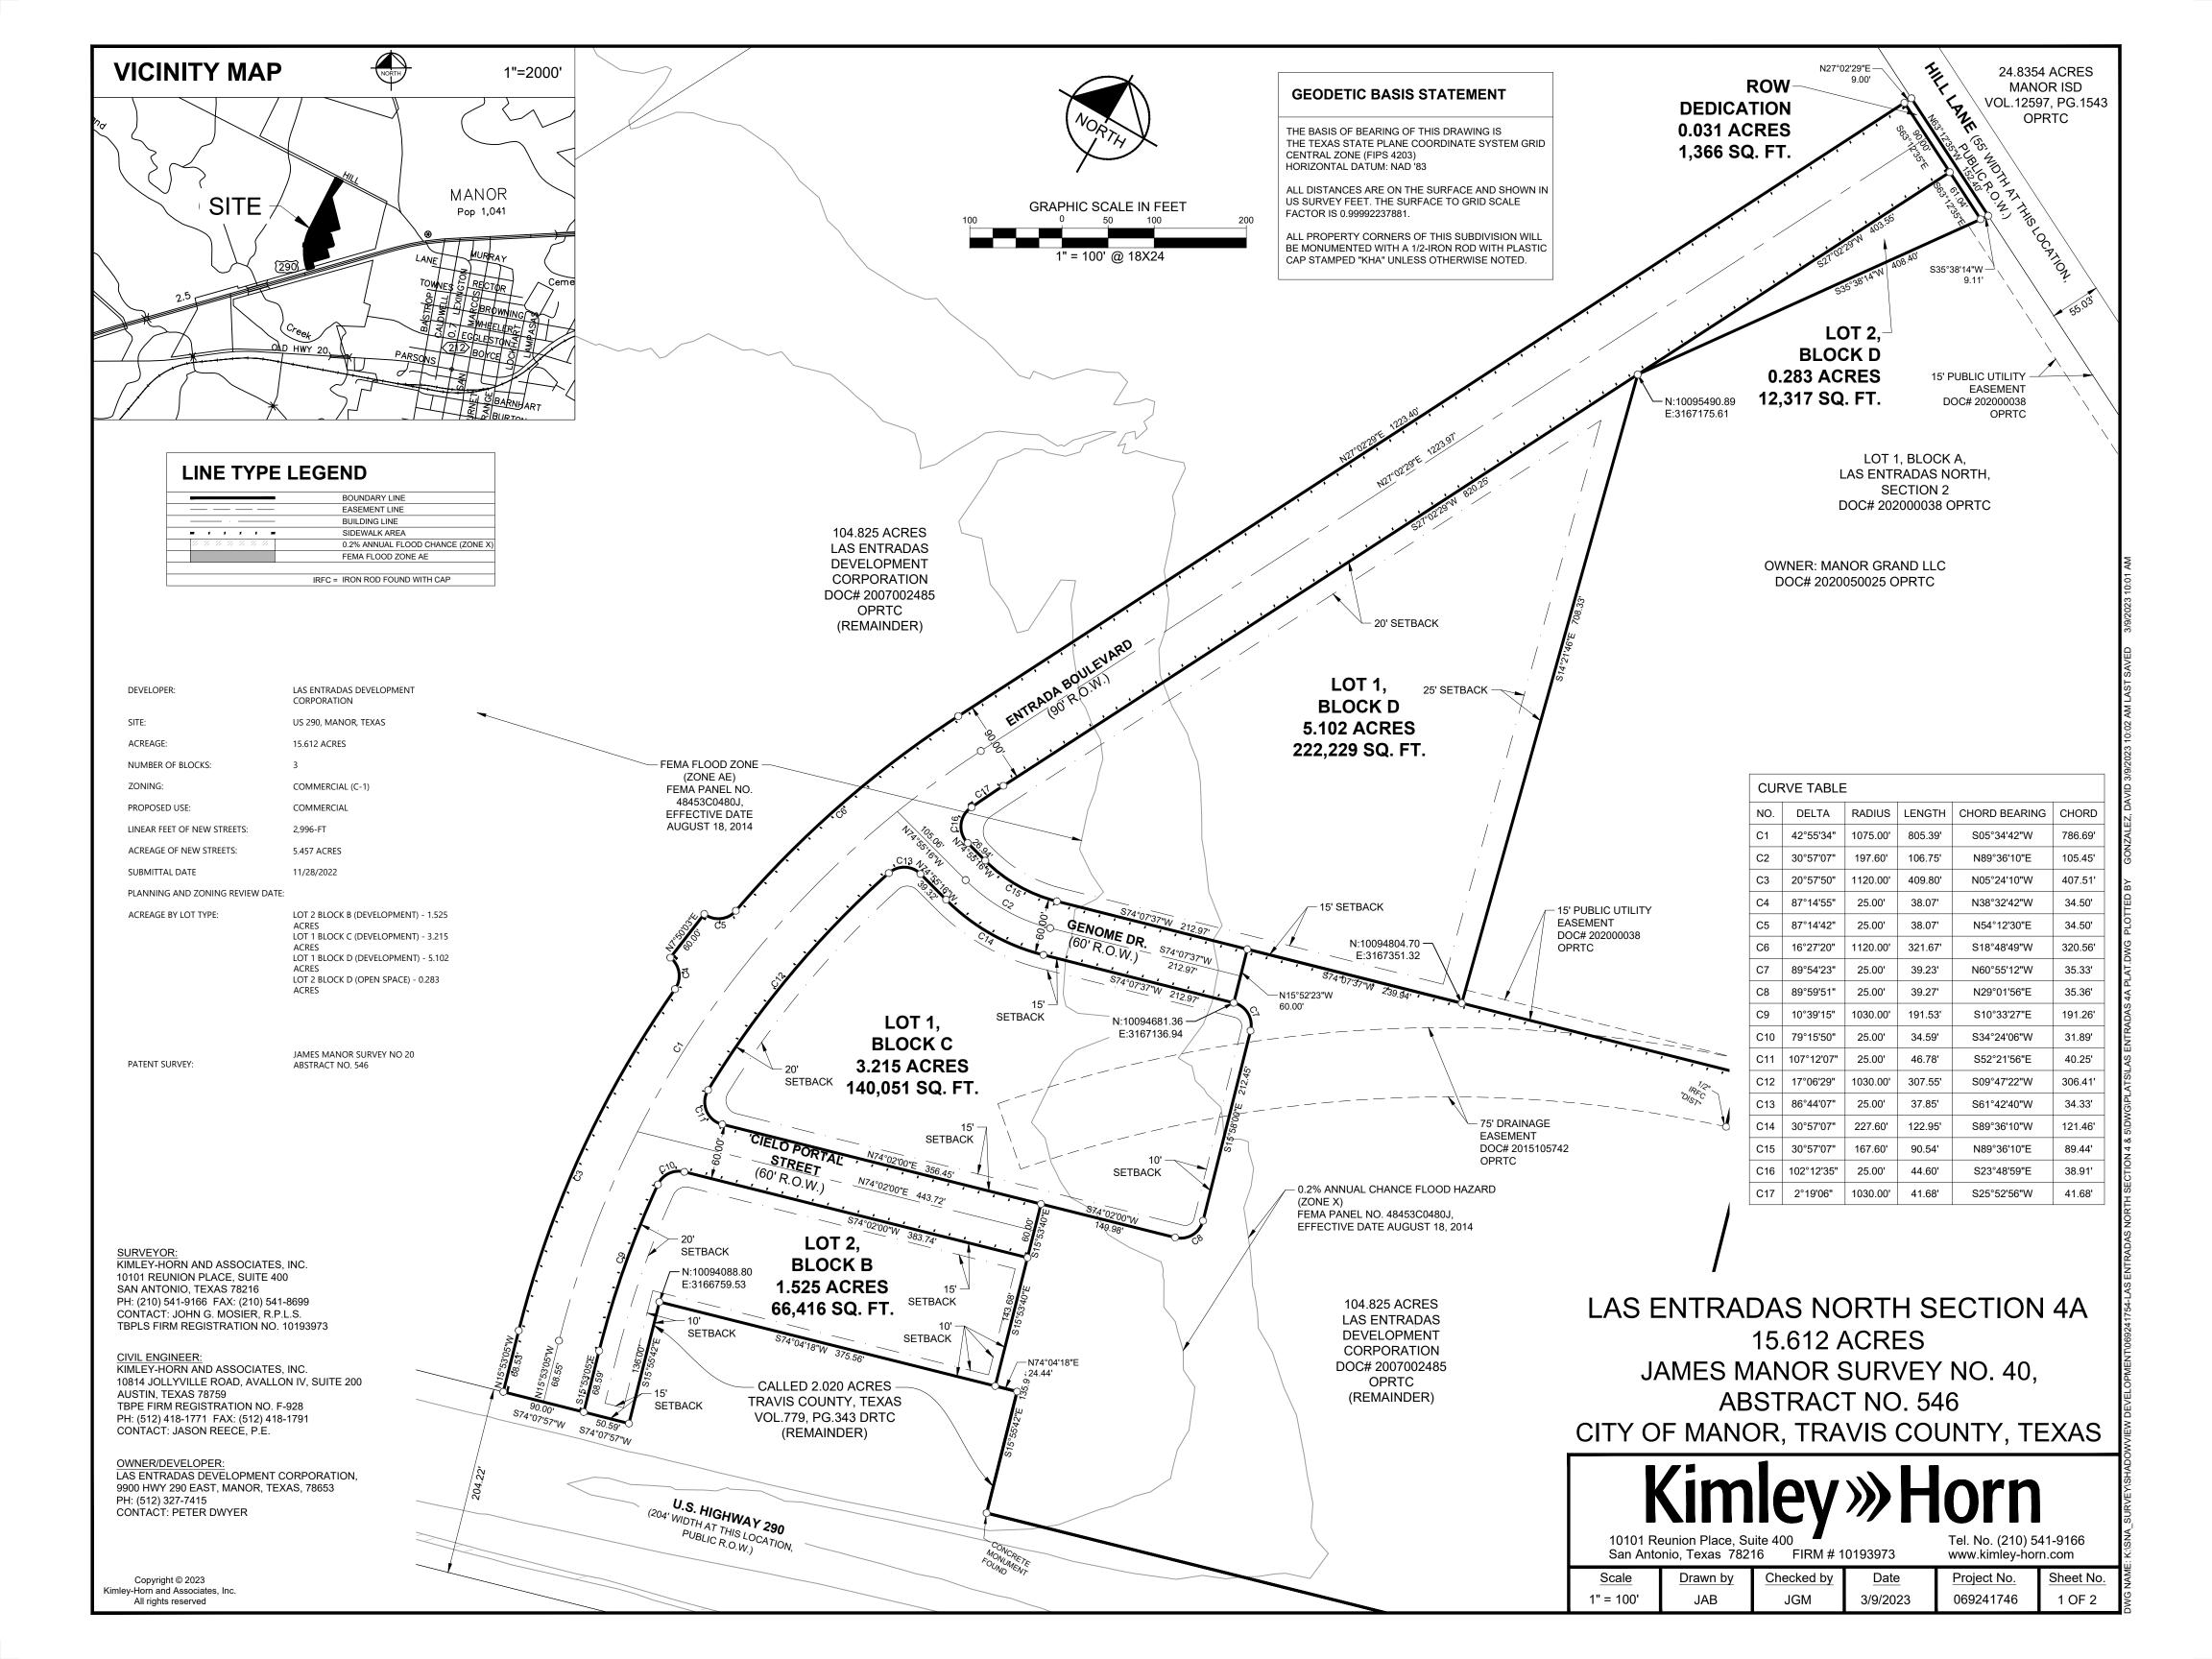

| THE STATE OF TEXAS §  \$ KNOW ALL MEN BY THESE PRESENTS:  COUNTY OF TRAVIS \$                                                                                                                                                                                                                                       | NOTES:                                                                                                                                                                                                                                                                                                                                                | CITY OF MANOR ACKNOWLEDGMENTS                                                                                                                                                                                                                                     |
|---------------------------------------------------------------------------------------------------------------------------------------------------------------------------------------------------------------------------------------------------------------------------------------------------------------------|-------------------------------------------------------------------------------------------------------------------------------------------------------------------------------------------------------------------------------------------------------------------------------------------------------------------------------------------------------|-------------------------------------------------------------------------------------------------------------------------------------------------------------------------------------------------------------------------------------------------------------------|
| WHEREAS, LAS ENTRADAS DEVELOPMENT CORPORATION, IS THE OWNER OF THAT CERTAIN 15.612 ACRE TRACT LOCATED IN THE JAMES MANOR SURVEY NUMBER 40, ABSTRACT NUMBER 546, CITY OF MANOR, TRAVIS COUNTY, TEXAS BEING A PORTION OF THAT CERTAIN 104.825 ACRE TRACT OF LAND CONVEYED TO LAS ENTRADAS DEVELOPMENT CORPORATION, AS | 1. THIS SUBDIVISION IS LOCATED WITHIN THE CITY OF MANOR CORPORATE CITY LIMITS AS OF THIS DATE DAY OF, 2023.                                                                                                                                                                                                                                           | ACCEPTED AND AUTHORIZED FOR RECORD BY THE PLANNING AND ZONING COMMISSION OF THE CITY OF MANOR, TEXAS, OF THIS THE DATE DAY OF                                                                                                                                     |
| DESCRIBED IN DOCUMENT NUMBER 2007002485, OFFICIAL PUBLIC RECORDS OF TRAVIS COUNTY, TEXAS, AND DOES HEREBY SUBDIVIDE SAID 9.656 ACRE TRACT, HAVING BEEN APPROVED FOR SUBDIVISION, PURSUANT TO THE PUBLIC NOTIFICATION                                                                                                | 2. THE NUMBER OF PROPOSED LOTS IS SIX (6). ALL PROPOSED LOT USAGE IS COMMERCIAL.                                                                                                                                                                                                                                                                      | APPROVED: ATTEST:                                                                                                                                                                                                                                                 |
| AND HEARING PROVISIONS OF CHAPTER 212 AND 232 OF THE LOCAL GOVERNMENT CODE.  NOW, THEREFORE, KNOW ALL MEN BY THESE PRESENTS: THAT THE UNDERSIGNED OWNER OF THE LAND SHOWN ON THIS                                                                                                                                   | <ol> <li>PROPERTY OWNER OR HIS/HER ASSIGNS SHALL PROVIDE FOR ACCESS TO THE DRAINAGE EASEMENT AS MAY BE<br/>NECESSARY AND SHALL NOT PROHIBIT ACCESS BY THE CITY OF MANOR, FOR INSPECTION OR MAINTENANCE OF SAID<br/>EASEMENT.</li> </ol>                                                                                                               | LAKESHA SMALL, CHAIRPERSON LLUVIA T. ALMARAZ, CITY SECRETARY                                                                                                                                                                                                      |
| PLAT, AND DESIGNATED HEREIN AS "LAS ENTRADAS NORTH - SECTION THREE FINAL PLAT" OF THE CITY OF MANOR, TRAVIS COUNTY, TEXAS, AND WHOSE NAME IS SUBSCRIBED HERETO, HEREBY SUBDIVIDES SAID 9.656 ACRES OF LAND IN ACCORDANCE WITH THE ATTACHED MAP OR PLAT TO BE KNOWN AS "LAS ENTRADAS NORTH SECTION 3" AND DO HEREBY  | 4. ALL DRAINAGE EASEMENTS ON PRIVATE PROPERTY SHALL BE MAINTAINED BY THE OWNER OR HIS/HER ASSIGNS.                                                                                                                                                                                                                                                    |                                                                                                                                                                                                                                                                   |
| DEDICATE TO THE USE OF THE PUBLIC FOREVER ALL STREETS AND PUBLIC EASEMENTS THEREON SHOWN FOR THE PURPOSES AND CONSIDERATION THEREIN EXPRESSED: SUBJECT TO ANY EASEMENT OR RESTRICTIONS HERETOFORE                                                                                                                   | 5. A 15' ELECTRICAL, NATURAL GAS, PROPANE, CABLE T.V. TELEPHONE AND INTERNET EASEMENT IS HEREBY DEDICATED ALONG AND ADJACENT TO ALL STREET RIGHTS OF WAY.                                                                                                                                                                                             | ACCEPTED AND AUTHORIZED FOR RECORD BY THE CITY COUNCIL OF THE CITY OF MANOR, TEXAS, ON THIS THE DATE DAY OF,                                                                                                                                                      |
| GRANTED AND NOT RELEASED.  WITNESS MY HAND THIS DAY                                                                                                                                                                                                                                                                 | 6. THE OWNER OF THIS SUBDIVISION, AND HIS OR HER SUCCESSORS AND ASSIGNS, ASSUMES RESPONSIBILITY FOR PLANS FOR THE CONSTRUCTION OF SUBDIVISION IMPROVEMENTS THAT COMPLY WITH APPLICABLE CODES AND REQUIREMENTS OF THE CITY OF MANOR. ALL LOTS IN THIS SUBDIVISION NOT DESIGNATED AS SINGLE-FAMILY WILL BE                                              | APPROVED: ATTEST:                                                                                                                                                                                                                                                 |
|                                                                                                                                                                                                                                                                                                                     | MAINTAINED BY LAS ENTRADAS DEVELOPMENT CORPORATION AND ITS SUCCESSORS AND ASSIGNS.                                                                                                                                                                                                                                                                    | HONORABLE DR.CHRISTOPHER HARVEY MAYOR OF THE CITY OF MANOR, TEXAS LLUVIA T. ALMARAZ, CITY SECRETARY                                                                                                                                                               |
| BY:                                                                                                                                                                                                                                                                                                                 | <ol> <li>A CITY OF MANOR DEVELOPMENT PERMIT IS REQUIRED BEFORE THE SITE DEVELOPMENT OF ANY LOTS IN THIS<br/>SUBDIVISION.</li> </ol>                                                                                                                                                                                                                   |                                                                                                                                                                                                                                                                   |
|                                                                                                                                                                                                                                                                                                                     | 8. NO OBJECTS, INCLUDING BUT NOT LIMITED TO BUILDINGS, FENCES, LANDSCAPING, OR OTHER OBSTRUCTIONS SHALL BE ALLOWED WITHIN ANY DRAINAGE EASEMENT SHOWN HEREON EXCEPT AS SPECIFICALLY APPROVED BY THE CITY OF MANOR.                                                                                                                                    | COUNTY OF TRAVIS:<br>STATE OF TEXAS:<br>KNOW ALL ME BY THESE PRESENTS:                                                                                                                                                                                            |
| THE STATE OF                                                                                                                                                                                                                                                                                                        | <ol> <li>ALL STREETS, DRAINAGE IMPROVEMENTS, SIDEWALKS, WATER AND WASTEWATER LINES, AND EROSION CONTROLS<br/>SHALL BE CONSTRUCTED AND INSTALLED TO THE CITY OF MANOR STANDARDS.</li> </ol>                                                                                                                                                            | I, DYANA LIMON - MERCADO, CLERK OF TRAVIS COUNTY, TEXAS, DO HEREBY CERTIFY THAT THE FOREGOING INSTRUMENT WRITING AND ITS CERTIFICATE OF AUTHENTICATION WAS FILED FOR RECORD IN MY OFFICE ON THE DATE DAY OF,, AT, AT, DULY RECORDED ON THE DAY OF, DAY OF, 20, AT |
| BEFORE ME, THE UNDERSIGNED AUTHORITY, ON THIS DAY PERSONALLY APPEAREDKNOWN TO ME TO BE THE PERSON OR AGENT WHOSE NAME IS SUBSCRIBED TO THE FOREGOING INSTRUMENT, AND ACKNOWLEDGED TO                                                                                                                                | 10. WATER AND WASTEWATER WILL BE PROVIDED BY THE CITY OF MANOR.                                                                                                                                                                                                                                                                                       | O'CLOCK, IN THE PLAT RECORDS OF SAID COUNTY AND STATE IN DOCUMENT NUMBER, OFFICIAL RECORDS OF TRAVIS                                                                                                                                                              |
| ME THAT HE EXECUTED THE SAME FOR THE PURPOSES AND CONSIDERATION THEREIN EXPRESSED AND IN THE CAPACITY HEREIN STATED.                                                                                                                                                                                                | 11. NO LOT IN THIS SUBDIVISION SHALL BE OCCUPIED UNTIL THE CONNECTION IS MADE TO THE CITY OF MANOR WATER AND<br>WASTEWATER SYSTEM.                                                                                                                                                                                                                    | COUNTY, TEXAS.  WITNESS MY HAND AND SEAL OF OFFICE OF THE COUNTY CLERK, THIS DAY OF,                                                                                                                                                                              |
| GIVEN UNDER MY HAND AND SEAL OF OFFICE THIS DAY OF, 2023,                                                                                                                                                                                                                                                           | 12. CURRENT ZONING: C1 - LIGHT COMMERCIAL                                                                                                                                                                                                                                                                                                             | DYANA LIMON - MERCADO, COUNTY CLERK, TRAVIS COUNTY, TEXAS                                                                                                                                                                                                         |
| NOTARY PUBLIC NOTARY REGISTRATION NUMBER                                                                                                                                                                                                                                                                            | STATE OF TEXAS § COUNTY OF TRAVIS §                                                                                                                                                                                                                                                                                                                   | BY:<br>DEPUTY                                                                                                                                                                                                                                                     |
| MY COMMISSION EXPIRES:  COUNTY OF  THE STATE OF                                                                                                                                                                                                                                                                     | I, JASON REECE, AM AUTHORIZED UNDER THE LAWS OF THE STATE OF TEXAS TO PRACTICE THE PROFESSION OF ENGINEERING, AND HEREBY CERTIFY THAT THIS PLAT IS FEASIBLE FROM AN ENGINEERING STAND POINT AND COMPLIES WITH THE ENGINEERING RELATED PORTION OF THE CITY OF MANOR, TEXAS SUBDIVISION ORDINANCE, AND IS TRUE AND CORRECT TO THE BEST OF MY KNOWLEDGE. |                                                                                                                                                                                                                                                                   |
|                                                                                                                                                                                                                                                                                                                     | THIS SITE IS LOCATED IN THE GILLELAND CREEK WATERSHED.                                                                                                                                                                                                                                                                                                |                                                                                                                                                                                                                                                                   |
| CONSENT OF LIENHOLDER  THE UNDERSIGNED, BEING THE HOLDER OF A DEED OF TRUST LIEN DATED RECORDED AS DOCUMENT NO IN THE OFFICIAL PUBLIC RECORDS OF TRAVIS COUNTY, TEXAS HEREBY CONSENTS TO THE                                                                                                                        | A PORTION OF THIS SITE LIES WITHIN THE BOUNDARIES OF THE 100 YEAR FLOODPLAIN AS SHOWN ON THE FLOOD INSURANCE RATE MAP COMMUNITY PANEL NO. 48453C0480J, EFFECTIVE DATE AUGUST 18, 2014, TRAVIS COUNTY, TEXAS AND INCORPORATED AREAS.                                                                                                                   |                                                                                                                                                                                                                                                                   |
| FOREGOING FINAL PLAT AND AGREES THAT ITS DEED OF TRUST LIEN IS SUBJECT TO AND SUBORDINATE TO THE FINAL PLAT, AND THAT THE UNDERSIGNED HAS AUTHORITY TO EXECUTE AND DELIVER THIS CONSENT OF LIENHOLDER, AND THAT ALL NECESSARY ACTS NECESSARY TO BIND THE LIENHOLDER HAVE BEEN TAKEN.                                | JASON REECE, P.E. REGISTERED PROFESSIONAL ENGINEER No. 127126 KIMLEY-HORN AND ASSOCIATES, INC.                                                                                                                                                                                                                                                        |                                                                                                                                                                                                                                                                   |
| BY:                                                                                                                                                                                                                                                                                                                 | 10814 JOLLYVILLE ROAD<br>AVALLON IV, SUITE 200 AUSTIN, TEXAS 78759                                                                                                                                                                                                                                                                                    |                                                                                                                                                                                                                                                                   |
| NAME:<br>TITLE:                                                                                                                                                                                                                                                                                                     |                                                                                                                                                                                                                                                                                                                                                       |                                                                                                                                                                                                                                                                   |
| THE STATE OF TEXAS § COUNTY OF §                                                                                                                                                                                                                                                                                    |                                                                                                                                                                                                                                                                                                                                                       |                                                                                                                                                                                                                                                                   |
| THIS INSTRUMENT WAS ACKNOWLEDGED BEFORE ME ON THE DAY OF, 2023, BY  . AS OF . ON BEHALF OF SAID LENDER.                                                                                                                                                                                                             | STATE OF TEXAS § COUNTY OF BEXAR §                                                                                                                                                                                                                                                                                                                    |                                                                                                                                                                                                                                                                   |
|                                                                                                                                                                                                                                                                                                                     | I, JOHN G. MOSIER, AM AUTHORIZED UNDER THE LAWS OF THE STATE OF TEXAS TO PRACTICE THE PROFESSION OF SURVEYING, AND HEREBY CERTIFY THAT THIS PLAT COMPLIES WITH THE SURVEYING RELATED PORTIONS OF THE CITY OF MANOR, TEXAS SUBDIVISION ORDINANCE IS TRUE AND CORRECT, AND WAS PREPARED FROM AN ACTUAL SURVEY MADE ON                                   |                                                                                                                                                                                                                                                                   |
| NOTARY PUBLIC  NOTARY REGISTRATION NUMBER  MY COMMISSION EXPIRES:                                                                                                                                                                                                                                                   | THE GROUND UNDER MY DIRECTION AND SUPERVISION.                                                                                                                                                                                                                                                                                                        |                                                                                                                                                                                                                                                                   |
| COUNTY OF THE STATE OF TEXAS                                                                                                                                                                                                                                                                                        | JOHN G. MOSIER REGISTERED PROFESSIONAL LAND SURVEYOR NO. 6330 - STATE OF TEXAS 10101 REUNION PLACE, SUITE 400 SAN ANTONIO, TEXAS 78216 Ph. 210-321-3402                                                                                                                                                                                               |                                                                                                                                                                                                                                                                   |
|                                                                                                                                                                                                                                                                                                                     | greg.mosier@kimley-horn.com                                                                                                                                                                                                                                                                                                                           |                                                                                                                                                                                                                                                                   |
|                                                                                                                                                                                                                                                                                                                     |                                                                                                                                                                                                                                                                                                                                                       | LAS ENTRADAS NORTH SECTION 4A                                                                                                                                                                                                                                     |
|                                                                                                                                                                                                                                                                                                                     | SURVEYOR: KIMLEY-HORN AND ASSOCIATES, INC. 10101 REUNION PLACE, SUITE 400 SAN ANTONIO, TEXAS 78216 PH: (210) 541-9166 FAX: (210) 541-8699                                                                                                                                                                                                             | 15.612 ACRES JAMES MANOR SURVEY NO. 40,                                                                                                                                                                                                                           |
|                                                                                                                                                                                                                                                                                                                     | CONTACT: JOHN G. MOSIER, R.P.L.S. TBPLS FIRM REGISTRATION NO. 10193973  CIVIL ENGINEER: KIMLEY-HORN AND ASSOCIATES, INC.                                                                                                                                                                                                                              | ABSTRACT NO. 546 CITY OF MANOR, TRAVIS COUNTY, TEXAS                                                                                                                                                                                                              |
|                                                                                                                                                                                                                                                                                                                     | 10814 JOLLYVILLE ROAD, AVALLON IV, SUITE 200 AUSTIN, TEXAS 78759 TBPE FIRM REGISTRATION NO. F-928                                                                                                                                                                                                                                                     |                                                                                                                                                                                                                                                                   |
|                                                                                                                                                                                                                                                                                                                     | PH: (512) 418-1771 FAX: (512) 418-1791<br>CONTACT: JASON REECE, P.E.                                                                                                                                                                                                                                                                                  | KimlaywHorn                                                                                                                                                                                                                                                       |