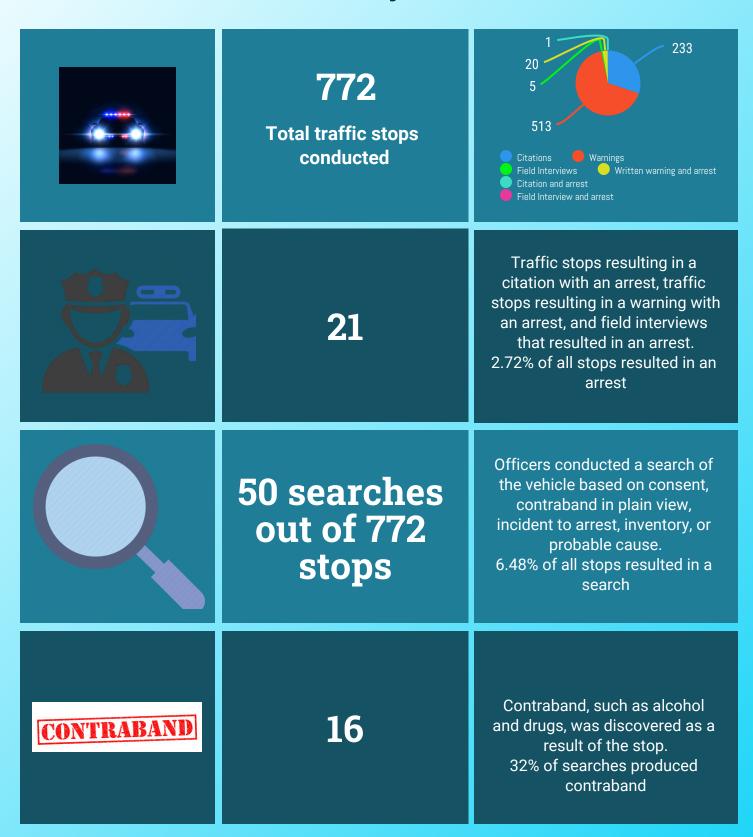

## **Traffic Enforcement Analysis**

## **Traffic Enforcement Analysis**

Responded to **53** 

Involving Alcohol or Drugs

28 DWI Arrests