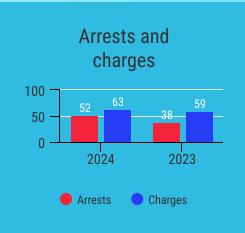

#### **Incident Reports, Total Offenses, and Arrests**

<sup>\*</sup>Group A offenses are 22 offense categories, including but not limited to assaultive offenses, sex offenses, larceny, arson, and prostitution, where extensive data is collected.