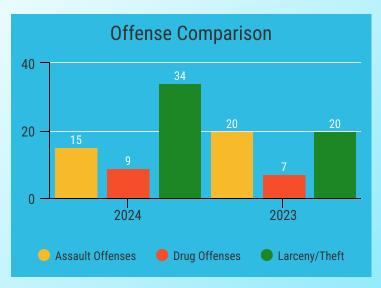

#### **National Incident Based Reporting System**

| Offense Group | 2024 | 2023 |
|---------------|------|------|
| Group A       | 65   | 64   |
| Group B       | 107  | 79   |

| Crime Type              | 2024 | 2023 |  |
|-------------------------|------|------|--|
| Persons                 | 17   | 24   |  |
| Property                | 60   | 42   |  |
| Fraud                   | 4    | 4    |  |
| Crimes against Children | 1    | 2    |  |
| Other                   | 89   | 76   |  |

#### **Incident Reports, Total Offenses, and Arrests**

<sup>\*</sup>Group A offenses are 22 offense categories, including but not limited to assaultive offenses, sex offenses, larceny, arson, and prostitution, where extensive data is collected.

Group B offenses consist of 11 offense categories, including but not limited to bad checks, DWI, non-violent family offenses, and all other offenses, where only arrest data is collected.