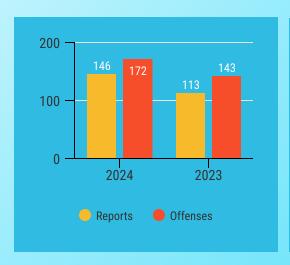

#### **Incident Reports, Total Offenses, and Arrests**

<sup>\*</sup>Group A offenses are 22 offense categories, including but not limited to assaultive offenses, sex offenses, larceny, arson, and prostitution, where extensive data is collected.