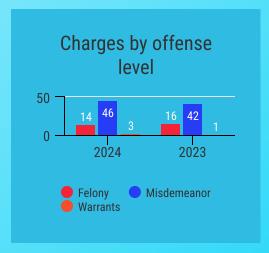

#### **Incident Reports, Total Offenses, and Arrests**

<sup>\*</sup>Group A offenses are 22 offense categories, including but not limited to assaultive offenses, sex offenses, larceny, arson, and prostitution, where extensive data is collected.