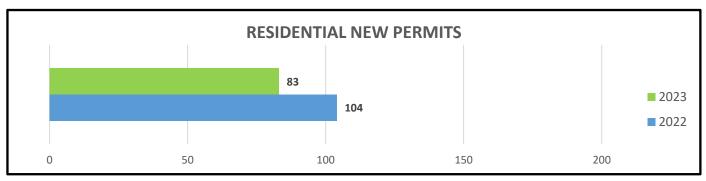

## March 1-31, 2023

| Description                   | Projects | Valuation       | Fees         | Detail |
|-------------------------------|----------|-----------------|--------------|--------|
|                               |          |                 |              |        |
| Certificate of Occupancy      | 2        | \$0.00          | \$421.00     |        |
| Commercial Driveway/Parking   | 1        | \$1,000.00      | \$299.25     |        |
| Commercial Electrical         | 1        | \$2,000.00      | \$247.00     |        |
| Commercial Remodel/Repair     | 1        | \$3,000.00      | \$252.00     |        |
| Commercial Sign               | 3        | \$20,265.00     | \$606.00     |        |
| Commercial Tenant Finish-Out  | 1        | \$0.00          | \$1,469.95   |        |
| Residential Accessory         | 2        | \$3,300.00      | \$214.00     |        |
| Residential Deck/Patio        | 1        | \$5,500.00      | \$169.00     |        |
| Residential Electrical        | 10       | \$264,532.27    | \$1,070.00   |        |
| Residential Foundation Repair | 5        | \$19,770.00     | \$485.00     |        |
| Residential Irrigation        | 69       | \$361,842.40    | \$9,163.20   |        |
| Residential Mechanical-HVAC   | 4        | \$40,938.00     | \$428.00     |        |
| Residential New               | 83       | \$54,325,960.60 | \$434,218.40 |        |
| Residential Plumbing          | 5        | \$2,000.00      | \$535.00     |        |
|                               |          |                 |              |        |
| Totals                        | 188      | \$55,050,108.27 | \$449,577.80 |        |