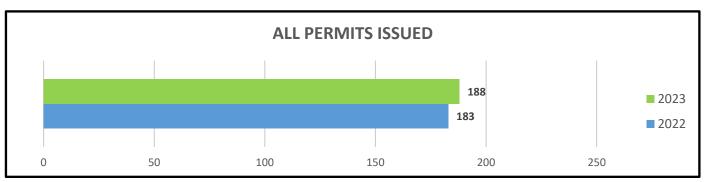

## March 1-31, 2023

| Description                   | Projects | Valuation       | Fees         | Detail |
|-------------------------------|----------|-----------------|--------------|--------|
|                               |          |                 |              |        |
| Certificate of Occupancy      | 2        | \$0.00          | \$421.00     |        |
| Commercial Driveway/Parking   | 1        | \$1,000.00      | \$299.25     |        |
| Commercial Electrical         | 1        | \$2,000.00      | \$247.00     |        |
| Commercial Remodel/Repair     | 1        | \$3,000.00      | \$252.00     |        |
| Commercial Sign               | 3        | \$20,265.00     | \$606.00     |        |
| Commercial Tenant Finish-Out  | 1        | \$0.00          | \$1,469.95   |        |
| Residential Accessory         | 2        | \$3,300.00      | \$214.00     |        |
| Residential Deck/Patio        | 1        | \$5,500.00      | \$169.00     |        |
| Residential Electrical        | 10       | \$264,532.27    | \$1,070.00   |        |
| Residential Foundation Repair | 5        | \$19,770.00     | \$485.00     |        |
| Residential Irrigation        | 69       | \$361,842.40    | \$9,163.20   |        |
| Residential Mechanical-HVAC   | 4        | \$40,938.00     | \$428.00     |        |
| Residential New               | 83       | \$54,325,960.60 | \$434,218.40 |        |
| Residential Plumbing          | 5        | \$2,000.00      | \$535.00     |        |
|                               |          |                 |              |        |
| Totals                        | 188      | \$55,050,108.27 | \$449,577.80 |        |