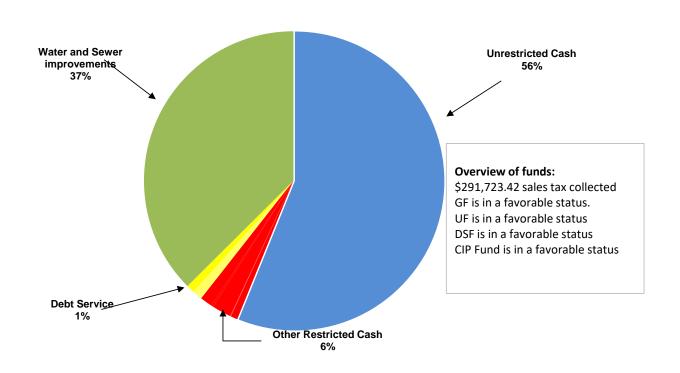

## CITY OF MANOR, TEXAS CASH AND INVESTMENTS As Of November, 2023

| CASH AND INVESTMENTS          | GENERAL<br>FUND | UTILITY<br>FUND | DEBT<br>SERVICE<br>FUND | SPECIAL<br>REVENUE<br>FUNDS | CAPITAL PROJECTS FUND | TOTAL         |
|-------------------------------|-----------------|-----------------|-------------------------|-----------------------------|-----------------------|---------------|
| Unrestricted:                 |                 |                 |                         |                             |                       |               |
| Cash for operations           | 21,218,485      | 13,905,938      |                         |                             |                       | 35,124,422    |
| Restricted:                   |                 |                 |                         |                             |                       |               |
| Tourism                       |                 |                 |                         | 469,270                     |                       | 469,270       |
| Court security and technology | 47,929          |                 |                         |                             |                       | 47,929        |
| Rose Hill PID                 |                 |                 |                         | 1,297,292                   |                       | 1,297,292     |
| Manor Heights TIRZ            |                 |                 |                         | 128,584                     |                       | 128,584       |
| <b>Customer Deposits</b>      |                 |                 |                         | 847,779                     |                       | 847,779       |
| Park                          | 672,164         |                 |                         |                             |                       | 672,164       |
| Debt service                  |                 |                 | 551,522                 |                             |                       | 551,522       |
| Capital Projects              |                 |                 |                         |                             |                       |               |
| Water and sewer improvements  |                 |                 |                         | 8,956,424                   | 14,479,177            | 23,435,601    |
| TOTAL CASH AND INVESTMENTS    | \$ 21,938,577   | \$13,905,938    | \$ 551,522              | \$ 11,699,349               | \$ 14,479,177         | \$ 62,574,563 |