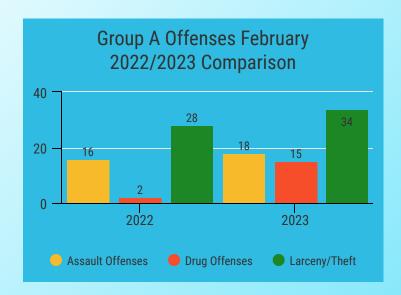

#### **National Incident Based Reporting System**

| Offense Group | February 2022 | February 2023 |
|---------------|---------------|---------------|
| Group A*      | 74            | 77            |
| Group B       | 61            | 61            |

| Crime Type              | February 2022 | February 2023 |  |
|-------------------------|---------------|---------------|--|
| Persons                 | 17            | 16            |  |
| Property                | 37            | 35            |  |
| Fraud                   | 17            | 6             |  |
| Crimes against Children | 0             | 5             |  |

#### **Incident Reports, Total Offenses, and Arrests**

<sup>\*</sup>Group A offenses are 22 offense categories, including but not limited to assaultive offenses, sex offenses, larceny, arson, and prostitution, where extensive data is collected.

Group B offenses consist of 11 offense categories, including but not limited to bad checks, DWI, non-violent family offenses, and all other offenses, where only arrest data is collected.