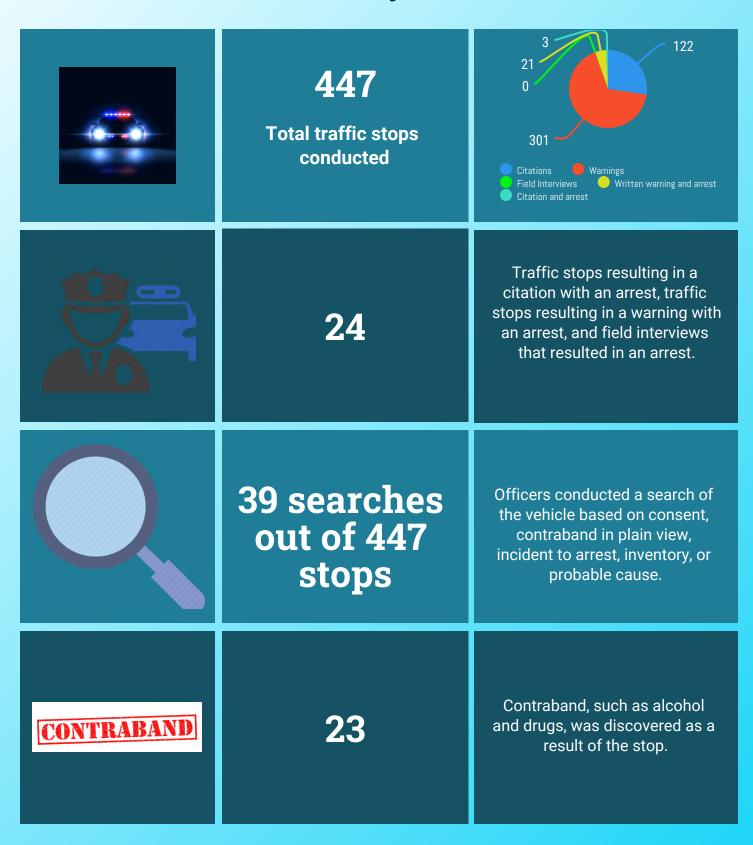

## **Traffic Enforcement Analysis**

## **Traffic Enforcement Analysis**

19 Crashes Involving Alcohol or Drugs

28 DWI Arrests

# DWI Arrests by the numbers\*

| LEADRS Law Enforcement Advanced Data Reporting System  Manor Police Department DWI Profile - February 2023 |                    |                                                                                                                                                                                                                                                                                                                                                                                                                                                                                                                                                                                                                                                                                                                                                                                                                                                                                                                                                                                                                                                                                                                                                                                                                                                                                                                                                                                                                                                                                                                                                                                                                                                                                                                                                                                                                                                                                                                                                                                                                                                                                                                                |                 |                                                 |                              |            |        |    |
|------------------------------------------------------------------------------------------------------------|--------------------|--------------------------------------------------------------------------------------------------------------------------------------------------------------------------------------------------------------------------------------------------------------------------------------------------------------------------------------------------------------------------------------------------------------------------------------------------------------------------------------------------------------------------------------------------------------------------------------------------------------------------------------------------------------------------------------------------------------------------------------------------------------------------------------------------------------------------------------------------------------------------------------------------------------------------------------------------------------------------------------------------------------------------------------------------------------------------------------------------------------------------------------------------------------------------------------------------------------------------------------------------------------------------------------------------------------------------------------------------------------------------------------------------------------------------------------------------------------------------------------------------------------------------------------------------------------------------------------------------------------------------------------------------------------------------------------------------------------------------------------------------------------------------------------------------------------------------------------------------------------------------------------------------------------------------------------------------------------------------------------------------------------------------------------------------------------------------------------------------------------------------------|-----------------|-------------------------------------------------|------------------------------|------------|--------|----|
| Sun                                                                                                        | day                | Monday                                                                                                                                                                                                                                                                                                                                                                                                                                                                                                                                                                                                                                                                                                                                                                                                                                                                                                                                                                                                                                                                                                                                                                                                                                                                                                                                                                                                                                                                                                                                                                                                                                                                                                                                                                                                                                                                                                                                                                                                                                                                                                                         | Tuesday         | Wednesday                                       | Thursday                     | Friday     | Saturd | ay |
| 1                                                                                                          | 1                  | 2                                                                                                                                                                                                                                                                                                                                                                                                                                                                                                                                                                                                                                                                                                                                                                                                                                                                                                                                                                                                                                                                                                                                                                                                                                                                                                                                                                                                                                                                                                                                                                                                                                                                                                                                                                                                                                                                                                                                                                                                                                                                                                                              | 4               | 2 1                                             |                              | 6          | 2      |    |
| Total Case                                                                                                 |                    | The state of the s | 20              | Reason for C                                    | Contact                      |            | 12 AM  | 7  |
|                                                                                                            | 28                 | Hispanic                                                                                                                                                                                                                                                                                                                                                                                                                                                                                                                                                                                                                                                                                                                                                                                                                                                                                                                                                                                                                                                                                                                                                                                                                                                                                                                                                                                                                                                                                                                                                                                                                                                                                                                                                                                                                                                                                                                                                                                                                                                                                                                       | 20              | Weaving/Fail to mai                             | ntain single lane            | 11         |        |    |
|                                                                                                            |                    |                                                                                                                                                                                                                                                                                                                                                                                                                                                                                                                                                                                                                                                                                                                                                                                                                                                                                                                                                                                                                                                                                                                                                                                                                                                                                                                                                                                                                                                                                                                                                                                                                                                                                                                                                                                                                                                                                                                                                                                                                                                                                                                                |                 | 911 call or Dispatch                            | ed                           | 8          | 1 AM   | 4  |
|                                                                                                            |                    |                                                                                                                                                                                                                                                                                                                                                                                                                                                                                                                                                                                                                                                                                                                                                                                                                                                                                                                                                                                                                                                                                                                                                                                                                                                                                                                                                                                                                                                                                                                                                                                                                                                                                                                                                                                                                                                                                                                                                                                                                                                                                                                                | 7               | Suspicious Vehicle/V                            | Welfare Concern              | 7          | 7      |    |
| A.,                                                                                                        | - DAC: 0 144       | Black                                                                                                                                                                                                                                                                                                                                                                                                                                                                                                                                                                                                                                                                                                                                                                                                                                                                                                                                                                                                                                                                                                                                                                                                                                                                                                                                                                                                                                                                                                                                                                                                                                                                                                                                                                                                                                                                                                                                                                                                                                                                                                                          |                 | Speeding                                        |                              | 7          | 2 AM   | 4  |
| Averag                                                                                                     | Average BAC: 0.144 |                                                                                                                                                                                                                                                                                                                                                                                                                                                                                                                                                                                                                                                                                                                                                                                                                                                                                                                                                                                                                                                                                                                                                                                                                                                                                                                                                                                                                                                                                                                                                                                                                                                                                                                                                                                                                                                                                                                                                                                                                                                                                                                                |                 | Almost striking object or vehicle               |                              | 6          |        |    |
|                                                                                                            |                    |                                                                                                                                                                                                                                                                                                                                                                                                                                                                                                                                                                                                                                                                                                                                                                                                                                                                                                                                                                                                                                                                                                                                                                                                                                                                                                                                                                                                                                                                                                                                                                                                                                                                                                                                                                                                                                                                                                                                                                                                                                                                                                                                |                 | Varying speed                                   |                              | 5          | 3 AM   | 1  |
|                                                                                                            |                    |                                                                                                                                                                                                                                                                                                                                                                                                                                                                                                                                                                                                                                                                                                                                                                                                                                                                                                                                                                                                                                                                                                                                                                                                                                                                                                                                                                                                                                                                                                                                                                                                                                                                                                                                                                                                                                                                                                                                                                                                                                                                                                                                | 1               | Unnecessary acceler                             | ration or deceleration       | 5          |        |    |
|                                                                                                            |                    | White                                                                                                                                                                                                                                                                                                                                                                                                                                                                                                                                                                                                                                                                                                                                                                                                                                                                                                                                                                                                                                                                                                                                                                                                                                                                                                                                                                                                                                                                                                                                                                                                                                                                                                                                                                                                                                                                                                                                                                                                                                                                                                                          |                 | Slow or failing to respond to officer's signals |                              | 3          | 4 AM   | 1  |
|                                                                                                            |                    | l .                                                                                                                                                                                                                                                                                                                                                                                                                                                                                                                                                                                                                                                                                                                                                                                                                                                                                                                                                                                                                                                                                                                                                                                                                                                                                                                                                                                                                                                                                                                                                                                                                                                                                                                                                                                                                                                                                                                                                                                                                                                                                                                            |                 | Ran stop sign/light                             |                              | 3          |        |    |
| Y                                                                                                          |                    |                                                                                                                                                                                                                                                                                                                                                                                                                                                                                                                                                                                                                                                                                                                                                                                                                                                                                                                                                                                                                                                                                                                                                                                                                                                                                                                                                                                                                                                                                                                                                                                                                                                                                                                                                                                                                                                                                                                                                                                                                                                                                                                                |                 | Turning with a wide                             | radius or improper turn      | 2          | 7 AM   | 1  |
| 11%                                                                                                        | 89%                | Suspe                                                                                                                                                                                                                                                                                                                                                                                                                                                                                                                                                                                                                                                                                                                                                                                                                                                                                                                                                                                                                                                                                                                                                                                                                                                                                                                                                                                                                                                                                                                                                                                                                                                                                                                                                                                                                                                                                                                                                                                                                                                                                                                          | cted Impairment | Inappropriate or uni                            | usual behaviour (throwing    | <b>j</b> 2 | 2      |    |
| 1170                                                                                                       | 8570               |                                                                                                                                                                                                                                                                                                                                                                                                                                                                                                                                                                                                                                                                                                                                                                                                                                                                                                                                                                                                                                                                                                                                                                                                                                                                                                                                                                                                                                                                                                                                                                                                                                                                                                                                                                                                                                                                                                                                                                                                                                                                                                                                |                 | Failure to signal or s                          | ignal inconsistent with a    | cti 2      | 6 PM   | 1  |
| 21 to 29                                                                                                   |                    | Alcohol Only                                                                                                                                                                                                                                                                                                                                                                                                                                                                                                                                                                                                                                                                                                                                                                                                                                                                                                                                                                                                                                                                                                                                                                                                                                                                                                                                                                                                                                                                                                                                                                                                                                                                                                                                                                                                                                                                                                                                                                                                                                                                                                                   | 25              | Expired Registration                            | 1                            | 2          |        |    |
|                                                                                                            | 13                 |                                                                                                                                                                                                                                                                                                                                                                                                                                                                                                                                                                                                                                                                                                                                                                                                                                                                                                                                                                                                                                                                                                                                                                                                                                                                                                                                                                                                                                                                                                                                                                                                                                                                                                                                                                                                                                                                                                                                                                                                                                                                                                                                |                 | Driving on other tha                            | n designated roadway         | 2          | 2 7 PM |    |
|                                                                                                            |                    | Alcohol Olly                                                                                                                                                                                                                                                                                                                                                                                                                                                                                                                                                                                                                                                                                                                                                                                                                                                                                                                                                                                                                                                                                                                                                                                                                                                                                                                                                                                                                                                                                                                                                                                                                                                                                                                                                                                                                                                                                                                                                                                                                                                                                                                   |                 | Driving in opposing                             | lanes or wrong way           | 2          |        |    |
| 30 to 39                                                                                                   | 30 to 39           |                                                                                                                                                                                                                                                                                                                                                                                                                                                                                                                                                                                                                                                                                                                                                                                                                                                                                                                                                                                                                                                                                                                                                                                                                                                                                                                                                                                                                                                                                                                                                                                                                                                                                                                                                                                                                                                                                                                                                                                                                                                                                                                                |                 | <b>Defective Equipmen</b>                       | t                            | 2          | 8 PM   | 1  |
|                                                                                                            |                    |                                                                                                                                                                                                                                                                                                                                                                                                                                                                                                                                                                                                                                                                                                                                                                                                                                                                                                                                                                                                                                                                                                                                                                                                                                                                                                                                                                                                                                                                                                                                                                                                                                                                                                                                                                                                                                                                                                                                                                                                                                                                                                                                |                 | Stopping problems (                             | too far, too short, or to je | r 1        | OPIVI  | _  |
| 40 to 49                                                                                                   | 4                  |                                                                                                                                                                                                                                                                                                                                                                                                                                                                                                                                                                                                                                                                                                                                                                                                                                                                                                                                                                                                                                                                                                                                                                                                                                                                                                                                                                                                                                                                                                                                                                                                                                                                                                                                                                                                                                                                                                                                                                                                                                                                                                                                | 3               | Stopping in lane for                            | no apparent reason or un     | re 1       | 9 PM   | 2  |
|                                                                                                            |                    | Alcohol and                                                                                                                                                                                                                                                                                                                                                                                                                                                                                                                                                                                                                                                                                                                                                                                                                                                                                                                                                                                                                                                                                                                                                                                                                                                                                                                                                                                                                                                                                                                                                                                                                                                                                                                                                                                                                                                                                                                                                                                                                                                                                                                    |                 | Requested by other                              | officer                      | 1          | 9 PIVI | 2  |
| 50 to 59                                                                                                   | 2                  | Drug                                                                                                                                                                                                                                                                                                                                                                                                                                                                                                                                                                                                                                                                                                                                                                                                                                                                                                                                                                                                                                                                                                                                                                                                                                                                                                                                                                                                                                                                                                                                                                                                                                                                                                                                                                                                                                                                                                                                                                                                                                                                                                                           |                 | Improper or unsafe                              | lane change                  | 1          |        |    |
|                                                                                                            |                    |                                                                                                                                                                                                                                                                                                                                                                                                                                                                                                                                                                                                                                                                                                                                                                                                                                                                                                                                                                                                                                                                                                                                                                                                                                                                                                                                                                                                                                                                                                                                                                                                                                                                                                                                                                                                                                                                                                                                                                                                                                                                                                                                |                 | Crash                                           | _                            | 1          | 11 PM  | 4  |