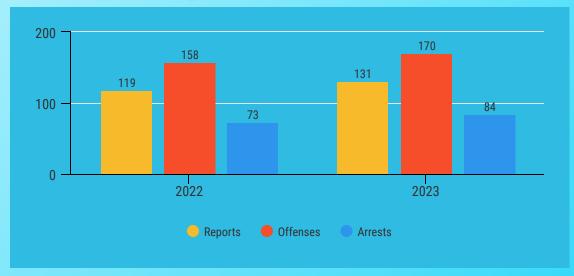

#### **Incident Reports, Total Offenses, and Arrests**

<sup>\*</sup>Group A offenses are 22 offense categories, including but not limited to assaultive offenses, sex offenses, larceny, arson, and prostitution, where extensive data is collected.