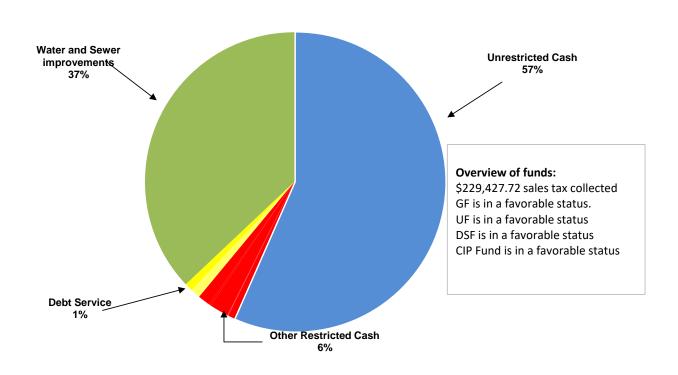

## CITY OF MANOR, TEXAS CASH AND INVESTMENTS As Of October, 2023

| CASH AND INVESTMENTS          | GENERAL<br>FUND | UTILITY<br>FUND | DEBT<br>SERVICE<br>FUND | SPECIAL<br>REVENUE<br>FUNDS | CAPITAL<br>PROJECTS<br>FUND | TOTAL         |
|-------------------------------|-----------------|-----------------|-------------------------|-----------------------------|-----------------------------|---------------|
| Unrestricted:                 |                 |                 |                         |                             |                             |               |
| Cash for operations           | 21,751,620      | 13,871,214      |                         |                             |                             | 35,622,834    |
| Restricted:                   |                 |                 |                         |                             |                             |               |
| Tourism                       |                 |                 |                         | 460,447                     |                             | 460,447       |
| Court security and technology | 45,230          |                 |                         |                             |                             | 45,230        |
| Rose Hill PID                 |                 |                 |                         | 1,300,678                   |                             | 1,300,678     |
| Manor Heights TIRZ            |                 |                 |                         | 128,584                     |                             | 128,584       |
| Customer Deposits             |                 |                 |                         | 852,999                     |                             | 852,999       |
| Park                          | 672,164         |                 |                         |                             |                             | 672,164       |
| Debt service                  |                 |                 | 551,522                 |                             |                             | 551,522       |
| Capital Projects              |                 |                 |                         |                             |                             |               |
| Water and sewer improvements  |                 |                 |                         | 8,749,079                   | 14,567,086                  | 23,316,165    |
| TOTAL CASH AND INVESTMENTS    | \$ 22,469,014   | \$13,871,214    | \$ 551,522              | \$ 11,491,788               | \$ 14,567,086               | \$ 62,950,623 |