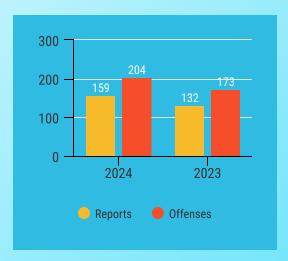

### **Criminal Offenses**

#### **National Incident Based Reporting System**

| Offense Group | 2024 | 2023 |
|---------------|------|------|
| Group A       | 75   | 76   |
| Group B       | 129  | 97   |

| Crime Type              | 2024 | 2023 |
|-------------------------|------|------|
| Persons                 | 18   | 16   |
| Property                | 70   | 40   |
| Fraud                   | 3    | 6    |
| Crimes against Children | 6    | 4    |
| Other                   | 107  | 107  |

#### **Incident Reports, Total Offenses, and Arrests**

<sup>\*</sup>Group A offenses are 22 offense categories, including but not limited to assaultive offenses, sex offenses, larceny, arson, and prostitution, where extensive data is collected

Group B offenses consist of 11 offense categories, including but not limited to bad checks, DWI, non-violent family offenses, and all other offenses, where only arrest data is collected.