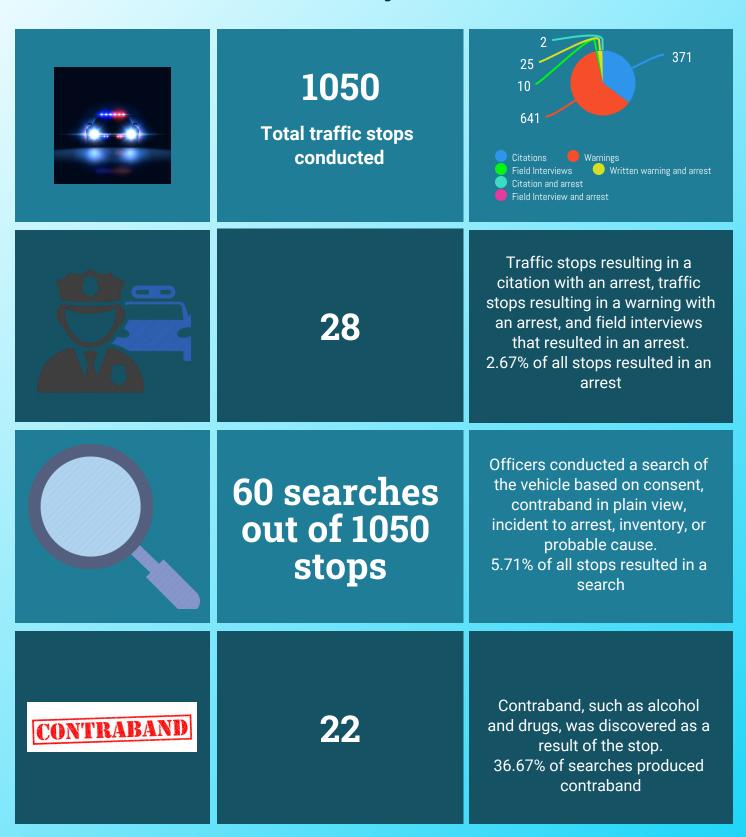

## **Traffic Enforcement Analysis**

## **Traffic Enforcement Analysis**

Responded to **52** 

Involving Alcohol or Drugs

31 DWI Arrests