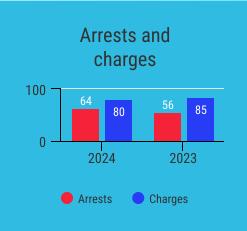

#### **Incident Reports, Total Offenses, and Arrests**

<sup>\*</sup>Group A offenses are 22 offense categories, including but not limited to assaultive offenses, sex offenses, larceny, arson, and prostitution, where extensive data is collected