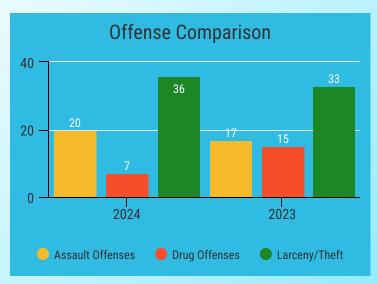

### **Criminal Offenses**

#### **National Incident Based Reporting System**

| Offense Group | 2024 | 2023 |
|---------------|------|------|
| Group A       | 75   | 76   |
| Group B       | 129  | 97   |

| Crime Type              | 2024 | 2023 |
|-------------------------|------|------|
| Persons                 | 18   | 16   |
| Property                | 70   | 40   |
| Fraud                   | 3    | 6    |
| Crimes against Children | 6    | 4    |
| Other                   | 107  | 107  |

#### **Incident Reports, Total Offenses, and Arrests**

<sup>\*</sup>Group A offenses are 22 offense categories, including but not limited to assaultive offenses, sex offenses, larceny, arson, and prostitution, where extensive data is collected

Group B offenses consist of 11 offense categories, including but not limited to bad checks, DWI, non-violent family offenses, and all other offenses, where only arrest data is collected.