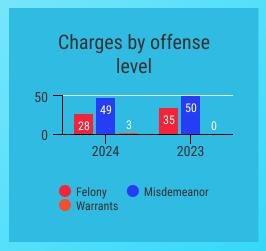

#### **Incident Reports, Total Offenses, and Arrests**

<sup>\*</sup>Group A offenses are 22 offense categories, including but not limited to assaultive offenses, sex offenses, larceny, arson, and prostitution, where extensive data is collected