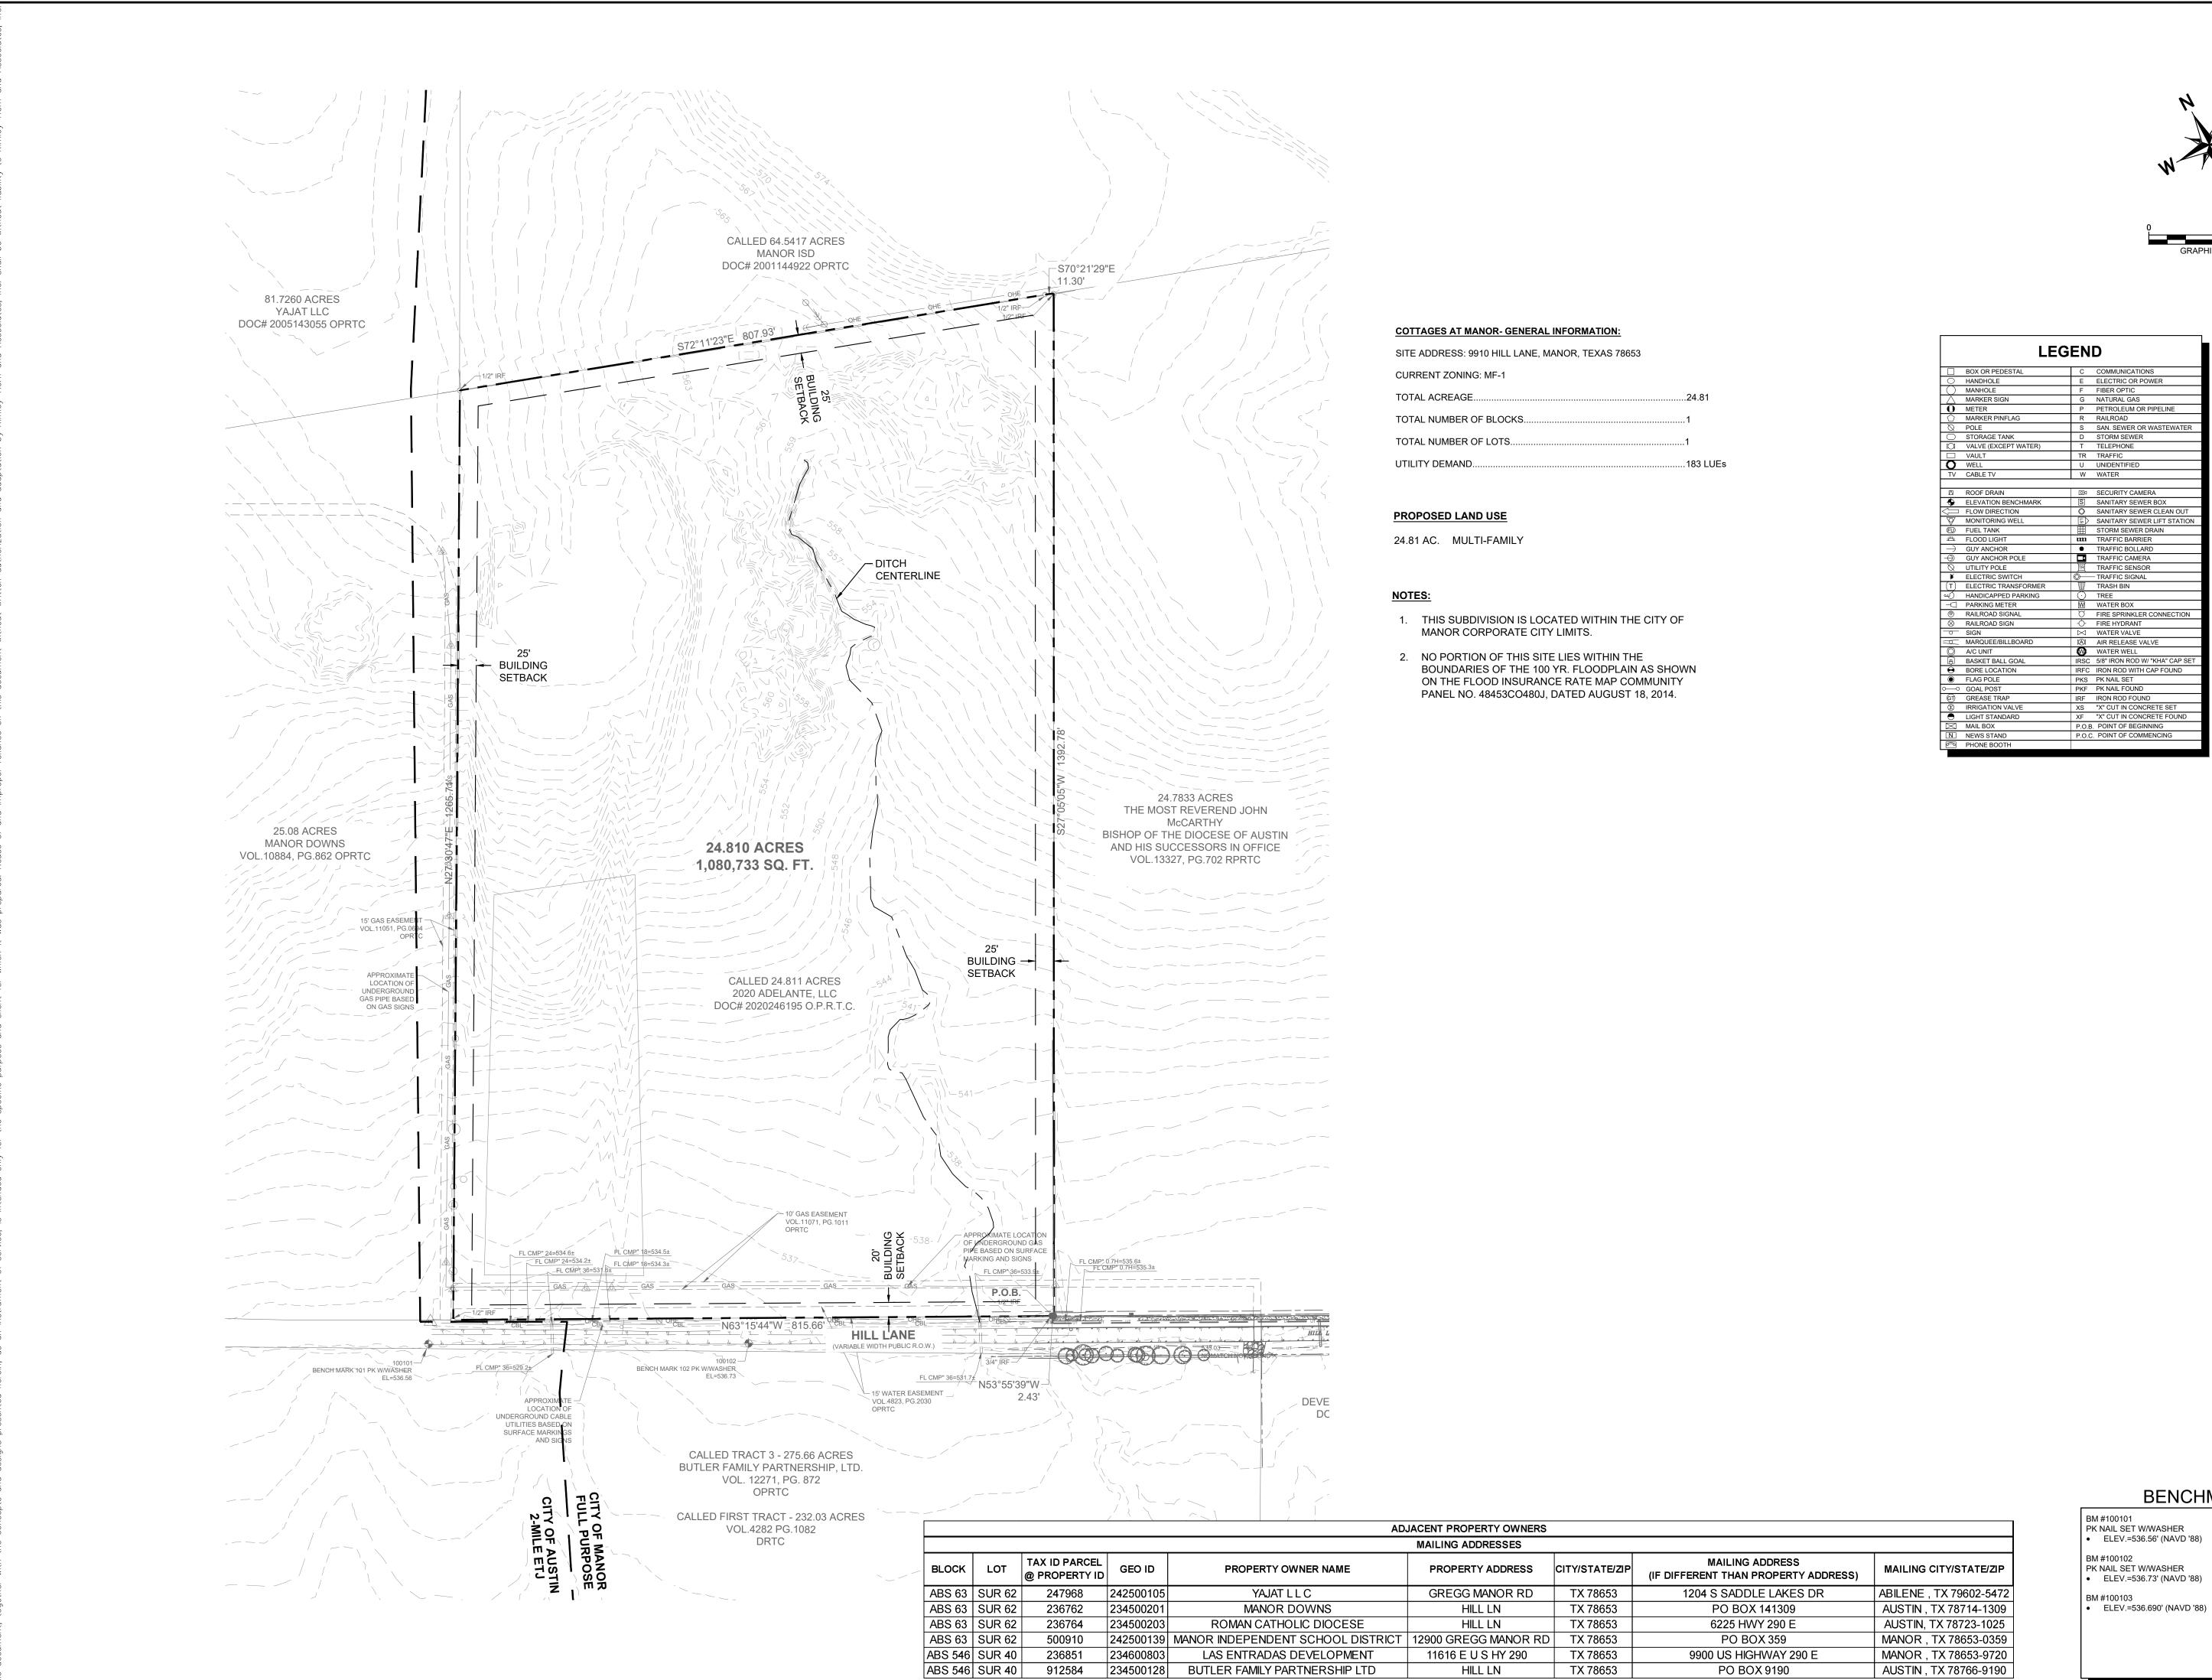

| LEGEND         |                      |               |                                |
|----------------|----------------------|---------------|--------------------------------|
|                | BOX OR PEDESTAL      | С             | COMMUNICATIONS                 |
| 0              | HANDHOLE             | Е             | ELECTRIC OR POWER              |
|                | MANHOLE              | F             | FIBER OPTIC                    |
| Á              | MARKER SIGN          | G             | NATURAL GAS                    |
| O              | METER                | Р             | PETROLEUM OR PIPELINE          |
| $\bigcirc$     | MARKER PINFLAG       | R             | RAILROAD                       |
| Ø              | POLE                 | S             | SAN. SEWER OR WASTEWATER       |
| 0              | STORAGE TANK         | D             | STORM SEWER                    |
|                | VALVE (EXCEPT WATER) | Т             | TELEPHONE                      |
|                | VAULT                | TR            | TRAFFIC                        |
| O              | WELL                 | U             | UNIDENTIFIED                   |
| TV             | CABLE TV             | W             | WATER                          |
|                |                      |               |                                |
|                | ROOF DRAIN           | <u></u>       | SECURITY CAMERA                |
| •              | ELEVATION BENCHMARK  | S             | SANITARY SEWER BOX             |
| Į]             | FLOW DIRECTION       | 0             | SANITARY SEWER CLEAN OUT       |
| Ø              | MONITORING WELL      | [S            | SANITARY SEWER LIFT STATION    |
| EU             | FUEL TANK            |               | STORM SEWER DRAIN              |
| <del>አ</del> ሎ | FLOOD LIGHT          | 1000          | TRAFFIC BARRIER                |
| $\rightarrow$  | GUY ANCHOR           | •             | TRAFFIC BOLLARD                |
| $\rightarrow$  | GUY ANCHOR POLE      |               | TRAFFIC CAMERA                 |
| Ø              | UTILITY POLE         | TR            | TRAFFIC SENSOR                 |
| ¥              | ELECTRIC SWITCH      | 0-            | - TRAFFIC SIGNAL               |
| (T)            | ELECTRIC TRANSFORMER | W             | TRASH BIN                      |
| <del>ش</del> ) | HANDICAPPED PARKING  | 0             | TREE                           |
| $\neg$         | PARKING METER        | W             | WATER BOX                      |
| <b>®</b>       | RAILROAD SIGNAL      | Ø             | FIRE SPRINKLER CONNECTION      |
| $\otimes$      | RAILROAD SIGN        | $\rightarrow$ | FIRE HYDRANT                   |
| -              | SIGN                 | $\bowtie$     | WATER VALVE                    |
| 0              | MARQUEE/BILLBOARD    | (A)           | AIR RELEASE VALVE              |
|                | A/C UNIT             | <b>W</b>      | WATER WELL                     |
| ₽              | BASKET BALL GOAL     | IRSC          | 5/8" IRON ROD W/ "KHA" CAP SET |
| ↔              | BORE LOCATION        | IRFC          | IRON ROD WITH CAP FOUND        |
| •              | FLAG POLE            | PKS           | PK NAIL SET                    |
| $\multimap$    | GOAL POST            | PKF           | PK NAIL FOUND                  |
| (GT)           | GREASE TRAP          | IRF           | IRON ROD FOUND                 |
| ₩              | IRRIGATION VALVE     | XS            | "X" CUT IN CONCRETE SET        |
| •              | LIGHT STANDARD       | XF            | "X" CUT IN CONCRETE FOUND      |
| M              | MAIL BOX             | _             | POINT OF BEGINNING             |
| N              | NEWS STAND           | P.O.C.        | POINT OF COMMENCING            |
| 3              | PHONE BOOTH          |               |                                |