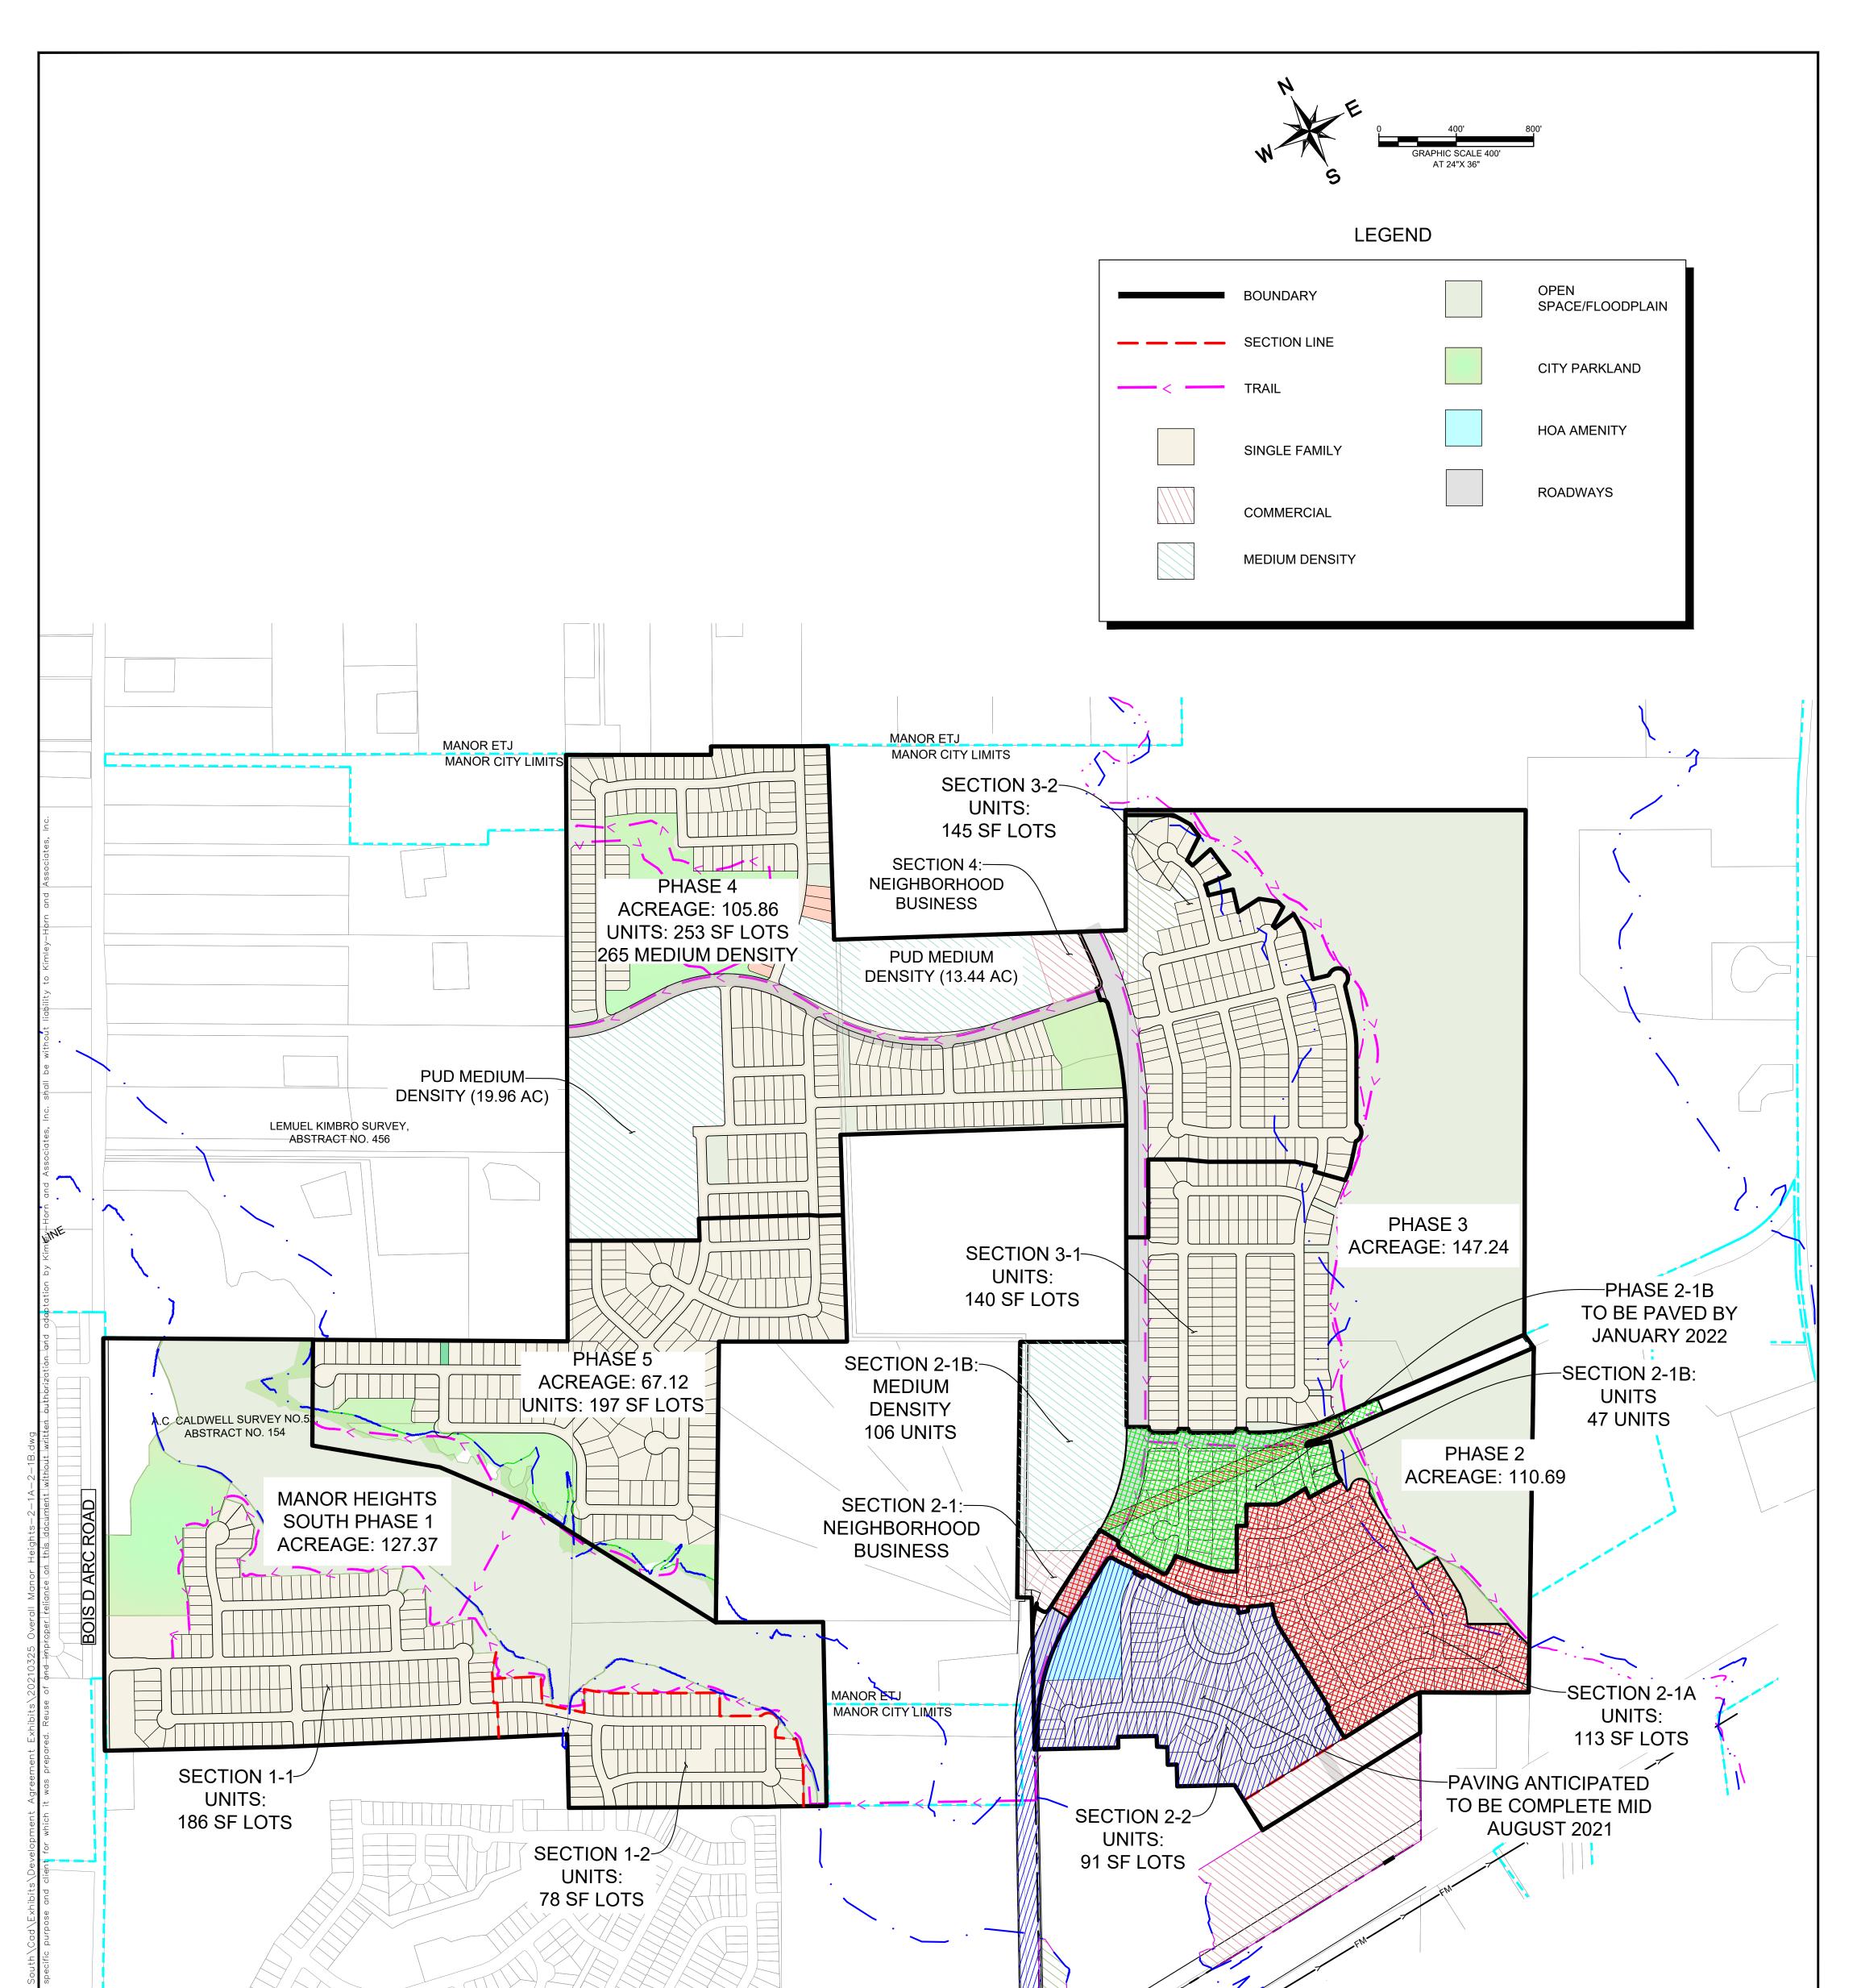

| AUS_CIVII/0692202/00 2ky viituge 2u |                                            | HMY 290                   |                      | . 1                  | FM                   |                                                                                                                                                                                                                      |                      |      |      |
|-------------------------------------|--------------------------------------------|---------------------------|----------------------|----------------------|----------------------|----------------------------------------------------------------------------------------------------------------------------------------------------------------------------------------------------------------------|----------------------|------|------|
| erein, as an instrumer              |                                            | Manor Heights Lot Summary |                      |                      |                      |                                                                                                                                                                                                                      |                      |      |      |
| Seented h                           |                                            | Lot Width                 | Phase 1<br>Lot Count | Phase 2<br>Lot Count | Phase 3<br>Lot Count | Phase 4<br>Lot Count                                                                                                                                                                                                 | Phase 5<br>Lot Count |      |      |
|                                     |                                            | 50'                       | 264                  | 176                  | 194                  | 234                                                                                                                                                                                                                  | 88                   | 956  | 76%  |
|                                     |                                            | 55'                       | 0                    | 75                   | 44                   | 19                                                                                                                                                                                                                   | 12                   | 150  | 12%  |
| ppts an a                           |                                            | 60'                       | 0                    | 0                    | 47                   | 0                                                                                                                                                                                                                    | 97                   | 144  | 12%  |
| he conce                            |                                            | Subtotal SF Lots          | 264                  | 251                  | 285                  | 253                                                                                                                                                                                                                  | 197                  | 1250 | 100% |
| together with t                     |                                            | Medium Density            | 0                    | 106                  | 0                    | 265                                                                                                                                                                                                                  | 0                    | 371  |      |
| his document,                       |                                            | Total Lots                | 264                  | 357                  | 285                  | 518                                                                                                                                                                                                                  | 197                  | 1621 |      |
| MANOR HEIGHTS                       | OVERALL MANOR HEIGHTS<br>UPDATE 03/29/2021 |                           |                      |                      |                      | © 2021 KIMLEY-HORN AND ASSOCIATES, INC.<br>10814 JOLLYVILLE ROAD, AVALLON IV, SUITE 300, AUSTIN, TX 78759<br>PHONE: 512–418–1771 FAX: 512–418–1791<br>WWW.KIMLEY-HORN.COM<br>TEXAS REGISTERED ENGINEERING FIRM F–928 |                      |      |      |