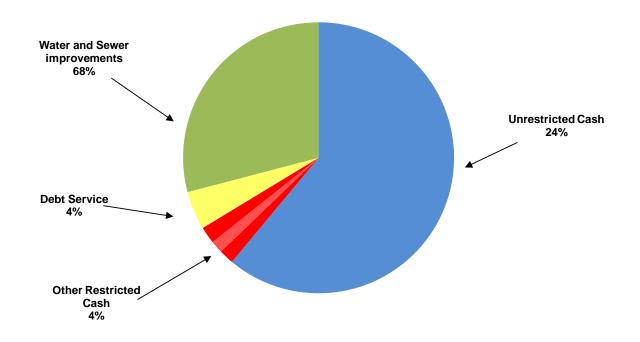

## CITY OF MANOR, TEXAS CASH AND INVESTMENTS As Of May, 2021

| CASH AND INVESTMENTS          | GENERAL<br>FUND | UTILITY<br>FUND | DEBT<br>SERVICE<br>FUND | SPECIAL<br>REVENUE<br>FUNDS | CAPITAL<br>PROJECTS<br>FUND | TOTAL         |
|-------------------------------|-----------------|-----------------|-------------------------|-----------------------------|-----------------------------|---------------|
| Unrestricted:                 | 1 0112          |                 | - 1 0112                | 101100                      | 10112                       | 101712        |
| Cash for operations           | \$12,957,332    | \$ 8,894,225    |                         |                             | \$ -                        | \$ 21,851,557 |
| Restricted:                   |                 |                 |                         |                             |                             |               |
| Tourism                       |                 |                 |                         | 633,752                     |                             | 633,752       |
| Court security and technology | 7,986           |                 |                         |                             |                             | 7,986         |
| Rose Hill PID                 |                 |                 |                         | 521,217                     |                             | 521,217       |
| <b>Customer Deposits</b>      |                 | 725,640         |                         |                             |                             | 725,640       |
| Park                          | 8,933           |                 |                         |                             |                             | 8,933         |
| Debt service                  |                 |                 | 1,632,780               |                             |                             | 1,632,780     |
| Capital Projects              |                 |                 |                         |                             |                             |               |
| Water and sewer improvements  |                 | -               |                         | 10,407,550                  |                             | 10,407,550    |
| TOTAL CASH AND INVESTMENTS    | \$12,974,251    | \$ 9,619,865    | \$ 1,632,780            | \$ 11,562,519               | \$ -                        | \$ 35,789,415 |