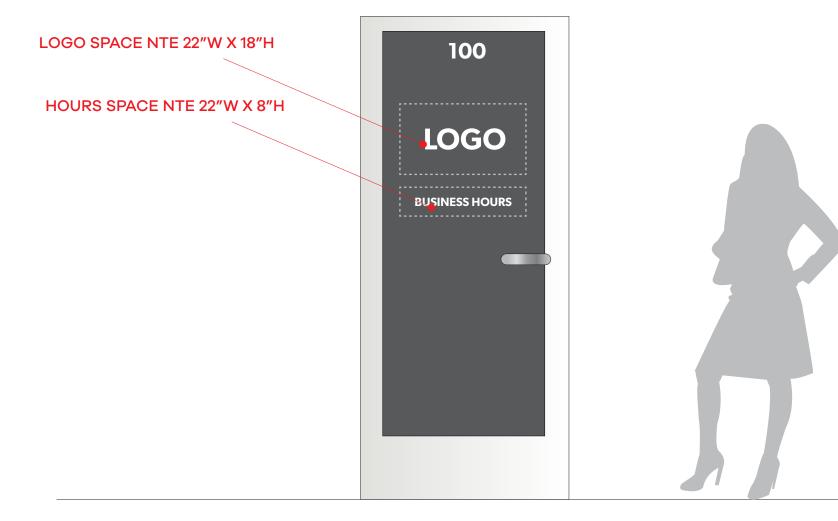

#### TENANT VINYL FRONT ELEVATIONS

#### FABRICATE AND INSTALL DOOR SIGNS TO SPECIFICATIONS FONT: GIBSON SEMIBOLD

- FIRST SURFACE WHITE OPAQUE VINYL
- SUITE NUMBERS TO BE 3" TALL

SINGLE DOOR SCENARIO

| Client's Approval: | Landlord's Approval:                                                                                                 | J        |
|--------------------|----------------------------------------------------------------------------------------------------------------------|----------|
| Date:              | Date:                                                                                                                | A        |
|                    | Copyright 2021 By Austin Sign Builders. All designs presented are the sole property of Austin Sign Builders, and may | y not be |