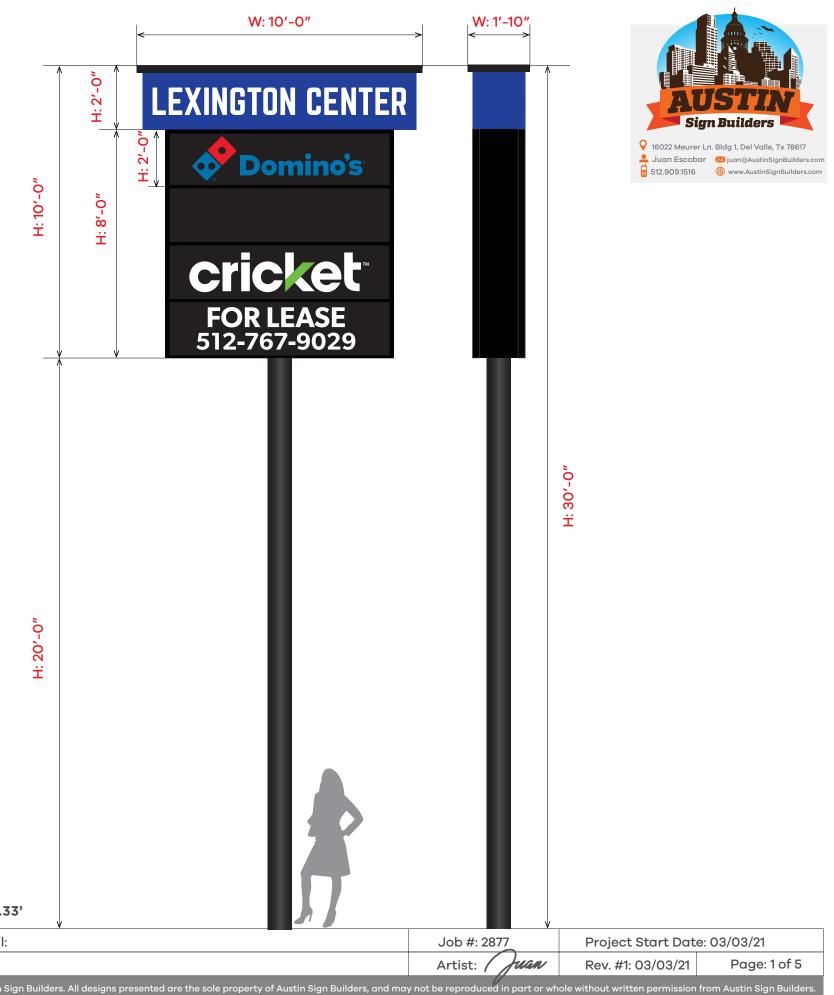

#### MULTI-TENANT PYLON SIGN

## FABRICATE AND INSTALL ONE (1) DOUBLE SIDED MULTI-TENANT PYLON SIGN W/ ACRYLIC FACE CABINETS TO UL SPECIFICATIONS.

- WELDED SQ. TUBING FRAME WITH ALUMINUM PLATE FINISHED MP BLACK
- TENANT PANEL FACES WITH FIRST SURFACE 3M BLACK VINYL AND LOGOS IN COLOR
- HEADER CABINET TO BE ROUTED OUT AND BACKED WITH WHITE ACRYLIC.
- SIGN TO BE INTERNALLY ILLUMINATED WITH 6500L WHITE LED LIGHTS
- FOUNDATION AND POLE PER ENGINEERING

SCALE: 1" = 3.33'

| Client's Approval: | Landlord's Approval:                                                                                                |          |
|--------------------|---------------------------------------------------------------------------------------------------------------------|----------|
| Date:              | Date:                                                                                                               | A        |
|                    | Copyright 2021 By Austin Sign Builders. All designs presented are the sole property of Austin Sign Builders, and mo | v not be |