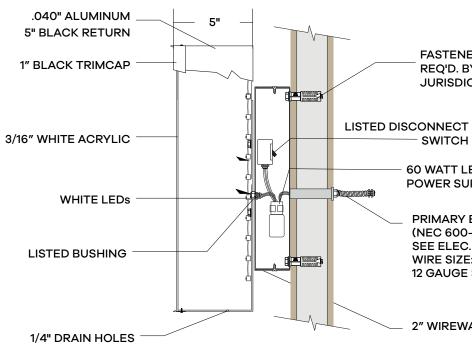

#### **ELECTRICAL PLANS** FRONT LIT CHANNEL LETTER SIGN ON WIREWAY

FASTENERS AS REQ'D. BY LOCAL JURISDICTION

SWITCH

60 WATT LED POWER SUPPLY

PRIMARY ELECTRICAL (NEC 600-5) SEE ELEC. NOTES; WIRE SIZE: 12 GAUGE STRANDED

2" WIREWAY

| Job #: 2877  | Project Start Date: 03/03/21 |              |
|--------------|------------------------------|--------------|
| Artist: Juan | Rev. #1: 03/03/21            | Page: 3 of 5 |
|              |                              |              |