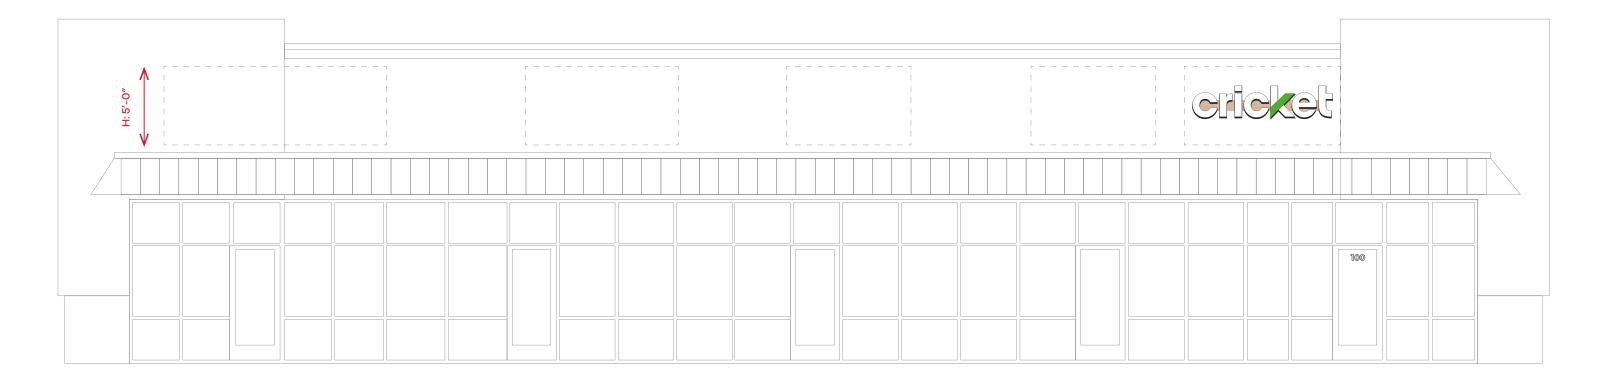

### TENANT WALL SIGNAGE BUILDING EXAMPLE

**B1** 

91' OVERALL BUILDING WIDTH

| Client's Approval: | Landlord's Approval:                                                                                                |           |
|--------------------|---------------------------------------------------------------------------------------------------------------------|-----------|
| Date:              | Date:                                                                                                               | A         |
|                    | Copyright 2021 By Austin Sign Builders. All designs presented are the sole property of Austin Sign Builders, and ma | iy not be |