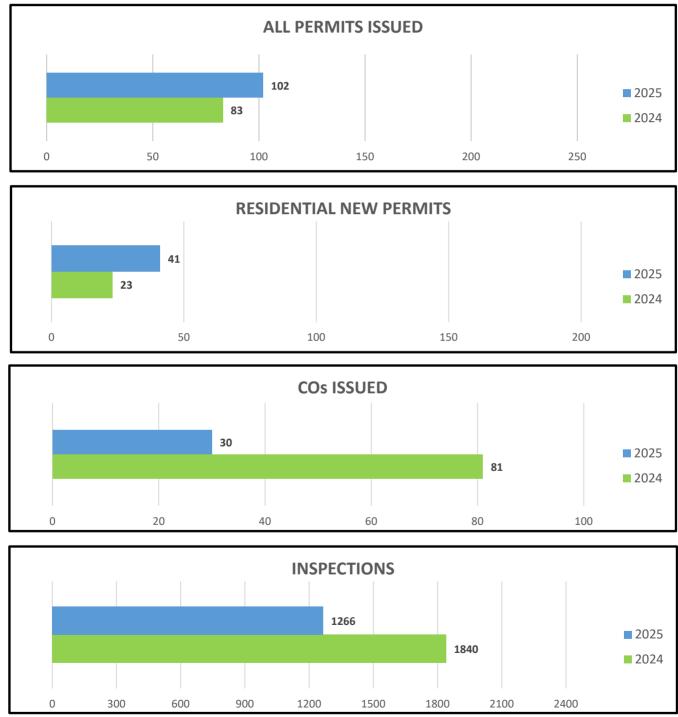

## February 2025

DEPARTMENT OF DEVELOPMENT SERVICES MICHAEL BURRELL, INTERIM DIRECTOR

<sup>\*</sup>Charts displayed at different scales

| DEVELOPMENT SERVICES DEPARTMENT REPORT<br>PROJECT VALUATION AND FEE REPORT |          |                 |                |                                   |
|----------------------------------------------------------------------------|----------|-----------------|----------------|-----------------------------------|
| <u>February 1 - 28, 2025</u>                                               |          |                 |                |                                   |
| Description                                                                | Projects | Valuation       | Fees           | Detail                            |
| Commercial / Education                                                     |          |                 |                |                                   |
| Irrigation (C)                                                             | 1        | \$3,025.55      | \$6,021.00     |                                   |
| Mechanical-HVAC (C)                                                        | 1        | \$20,000.00     | \$213.00       |                                   |
| Multifamily New (C)                                                        | 1        | \$934,566.33    | \$1,503,283.40 | Tower Road Apt - Clubhouse        |
| New (C)                                                                    | 2        | \$8,251,666.30  | \$91,225.60    | St. David's; Monte De Sion Church |
| New Shell (C)                                                              | 1        | \$1,147,773.92  | \$54,333.30    | Chipolte w/Shell                  |
| Sign (C)                                                                   | 1        | \$10,000.00     | \$339.25       |                                   |
| Totals                                                                     | 7        | \$10,367,032.10 | \$1,655,415.55 |                                   |
| Residential                                                                | •        | • • • •         |                |                                   |
| Deck/Patio (R)                                                             | 1        | \$5,000.00      | \$285.00       |                                   |
| Driveway (R)                                                               | 1        | \$8,500.00      | \$135.00       |                                   |
| Electrical (R)                                                             | 6        | \$28,677.00     | \$828.00       |                                   |
| Foundation (R)                                                             | 1        | \$9,550.00      | \$123.00       |                                   |
| Foundation Repair (R)                                                      | 6        | \$73,593.72     | \$738.00       |                                   |
| Irrigation (R)                                                             | 24       | \$58,000.00     | \$3,312.00     |                                   |
| Mechanical-HVAC (R)                                                        | 1        | \$14,873.00     | \$138.00       |                                   |
| Multifamily New (R)                                                        | 11       | \$68,937,635.48 | \$201,009.31   | Tower Road Apt                    |
| New (R)                                                                    | 41       | \$13,899,004.69 | \$461,214.58   |                                   |
| Plumbing (R )                                                              | 3        | \$5,345.00      | \$414.00       |                                   |
| Totals                                                                     | 95       | \$83,040,178.89 | \$668,196.89   |                                   |
| Grand Totals                                                               | 102      | \$93,407,210.99 | \$2,323,612.44 |                                   |
| Total Temporary Certificate of Occupancies Issued: 1                       |          |                 |                |                                   |
| Total Certificate of Occupancies Issued:                                   |          | 30              |                |                                   |
| Total Certificate of Completions Issued:                                   |          | 35              |                | Michael Burrell, Interim Director |
| Total Inspections(Comm & Res):                                             |          | 1,266           |                | Development Services              |