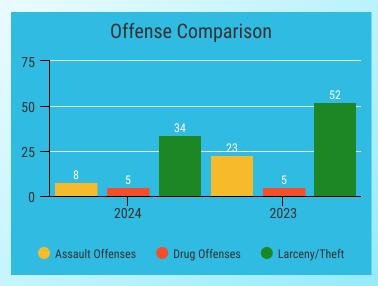

### **Criminal Offenses**

#### **National Incident Based Reporting System**

| Offense Group | 2024 | 2023 |
|---------------|------|------|
| Group A       | 66   | 114  |
| Group B       | 72   | 93   |

| Crime Type              | 2022 | 2023 |  |
|-------------------------|------|------|--|
| Persons                 | 10   | 25   |  |
| Property                | 40   | 76   |  |
| Fraud                   | 8    | 4    |  |
| Crimes against Children | 0    | 0    |  |
| Other                   | 8    | 9    |  |

#### **Incident Reports, Total Offenses, and Arrests**

<sup>\*</sup>Group A offenses are 22 offense categories, including but not limited to assaultive offenses, sex offenses, larceny, arson, and prostitution, where

Group B offenses consist of 11 offense categories, including but not limited to bad checks, DWI, non-violent family offenses, and all other offenses, where only arrest data is collected.