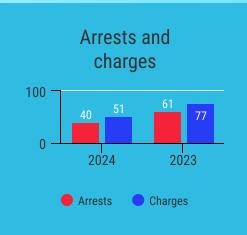

### **Criminal Offenses**

#### **National Incident Based Reporting System**

| Offense Group | 2024 | 2023 |
|---------------|------|------|
| Group A       | 66   | 114  |
| Group B       | 72   | 93   |

| Crime Type              | 2022 | 2023 |  |
|-------------------------|------|------|--|
| Persons                 | 10   | 25   |  |
| Property                | 40   | 76   |  |
| Fraud                   | 8    | 4    |  |
| Crimes against Children | 0    | 0    |  |
| Other                   | 8    | 9    |  |

#### **Incident Reports, Total Offenses, and Arrests**

<sup>\*</sup>Group A offenses are 22 offense categories, including but not limited to assaultive offenses, sex offenses, larceny, arson, and prostitution, where

Group B offenses consist of 11 offense categories, including but not limited to bad checks, DWI, non-violent family offenses, and all other offenses, where only arrest data is collected.