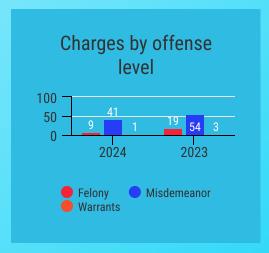

### **Criminal Offenses**

#### **National Incident Based Reporting System**

| Offense Group | 2024 | 2023 |
|---------------|------|------|
| Group A       | 66   | 114  |
| Group B       | 72   | 93   |

| Crime Type              | 2022 | 2023 |  |
|-------------------------|------|------|--|
| Persons                 | 10   | 25   |  |
| Property                | 40   | 76   |  |
| Fraud                   | 8    | 4    |  |
| Crimes against Children | 0    | 0    |  |
| Other                   | 8    | 9    |  |

#### **Incident Reports, Total Offenses, and Arrests**

<sup>\*</sup>Group A offenses are 22 offense categories, including but not limited to assaultive offenses, sex offenses, larceny, arson, and prostitution, where

Group B offenses consist of 11 offense categories, including but not limited to bad checks, DWI, non-violent family offenses, and all other offenses, where only arrest data is collected.