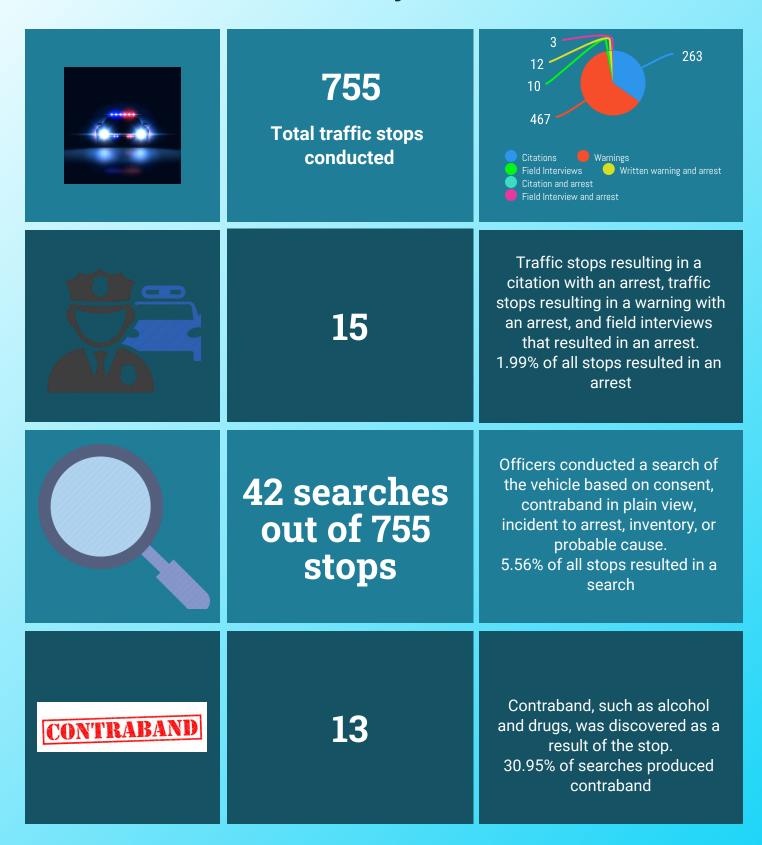

## **Traffic Enforcement Analysis**

## **Traffic Enforcement Analysis**

Responded to 39

Involving Alcohol or Drugs

14 DWI Arrests