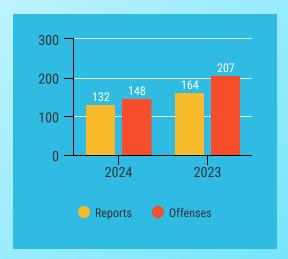

### **Criminal Offenses**

#### **National Incident Based Reporting System**

| Offense Group | 2024 | 2023 |
|---------------|------|------|
| Group A       | 66   | 114  |
| Group B       | 72   | 93   |

| Crime Type              | 2022 | 2023 |  |
|-------------------------|------|------|--|
| Persons                 | 10   | 25   |  |
| Property                | 40   | 76   |  |
| Fraud                   | 8    | 4    |  |
| Crimes against Children | 0    | 0    |  |
| Other                   | 8    | 9    |  |

#### **Incident Reports, Total Offenses, and Arrests**

<sup>\*</sup>Group A offenses are 22 offense categories, including but not limited to assaultive offenses, sex offenses, larceny, arson, and prostitution, where

Group B offenses consist of 11 offense categories, including but not limited to bad checks, DWI, non-violent family offenses, and all other offenses, where only arrest data is collected.