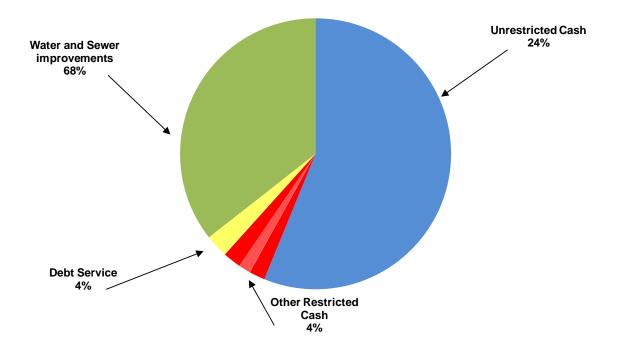

## CITY OF MANOR, TEXAS CASH AND INVESTMENTS As Of September, 2020

| CASH AND INVESTMENTS          | GENERAL<br>FUND | UTILITY<br>FUND | SE | DEBT<br>ERVICE<br>FUND | SPECIAL<br>REVENUE<br>FUNDS | CAPITAL<br>PROJECTS<br>FUND | TOTAL            |
|-------------------------------|-----------------|-----------------|----|------------------------|-----------------------------|-----------------------------|------------------|
| Unrestricted:                 |                 |                 |    |                        |                             |                             | <br>             |
| Cash for operations           | \$ 9,729,846    | \$ 8,297,727    |    |                        |                             | \$ -                        | \$<br>18,027,573 |
| Restricted:                   |                 |                 |    |                        |                             |                             |                  |
| Tourism                       |                 |                 |    |                        | 600,450                     |                             | 600,450          |
| Court security and technology | 19,782          |                 |    |                        |                             |                             | 19,782           |
| Rose Hill PID                 |                 |                 |    |                        | 452,743                     |                             | 452,743          |
| <b>Customer Deposits</b>      |                 | 690,753         |    |                        |                             |                             | 690,753          |
| Park                          | 8,930           |                 |    |                        |                             |                             | 8,930            |
| Debt service                  |                 |                 |    | 873,479                |                             |                             | 873,479          |
| Capital Projects              |                 |                 |    |                        |                             |                             |                  |
| Water and sewer improvements  |                 | 1,034,294       |    |                        | 10,380,941                  |                             | 11,415,235       |
| TOTAL CASH AND INVESTMENTS    | \$ 9,758,558    | \$10,022,774    | \$ | 873,479                | \$ 11,434,133               | \$ -                        | <br>32,088,943   |