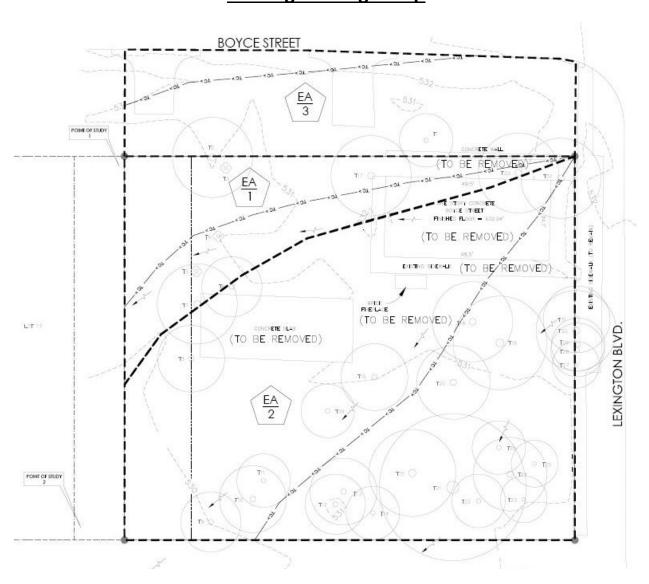

## **Existing Drainage Map**

## **Proposed Stormwater Runoff Rates Summary for City of Manor Stormwater Variance**

| PROPOSED STORMWATER RUNOFF RATES SUMMARY |                         |           |                       |         |       |                    |          |           |           |            |
|------------------------------------------|-------------------------|-----------|-----------------------|---------|-------|--------------------|----------|-----------|-----------|------------|
| 109 North Lexington, Manor, TX 78653     |                         |           |                       |         |       |                    |          |           |           |            |
| Study Point 1                            | Area (FT <sup>2</sup> ) | Area (AC) | IC (FT <sup>2</sup> ) | IC (AC) | CN    | Tc. (min)          | Q2 (cfs) | Q10 (cfs) | Q25 (cfs) | Q100 (cfs) |
| Existing Study Point 1 (EA3)             | 4,179.8                 | 0.10      | 583.0                 | 0.01    | -     | 9-2                | 0.3      | 0.6       | 0.8       | 1.1        |
| Proposed Condition (DA1 +DA3)            | 5,899.8                 | 3-        | -                     | 0.08    | -     | ( <del>-</del> ( ) | 0.7      | 1.1       | 1.4       | 1.8        |
| DA1                                      | 1,720.0                 | 0.04      | 330.0                 | 0.01    | 83.45 | 5.00               | 0.2      | 0.3       | 0.4       | 0.5        |
| DA3                                      | 4,179.8                 | 0.10      | 3,231.5               | 0.07    | 93.92 | 5.00               | 0.50     | 0.80      | 1.00      | 1.30       |
| Study Point 2                            | y.                      |           |                       |         | · ·   |                    |          |           | 0         |            |
| Existing Study Point 2 (EA1 +EA2)        | 15,525.0                | 35-3      | -                     | 0.00    | -     | 1-0                | 1.2      | 2.1       | 2.8       | 3.8        |
| Proposed Conditions (DA2)                | 13,805.0                | 0.32      | 12,527.0              | 0.29    | 96.33 | 5.00               | 1.9      | 2.9       | 3.5       | 4.6        |