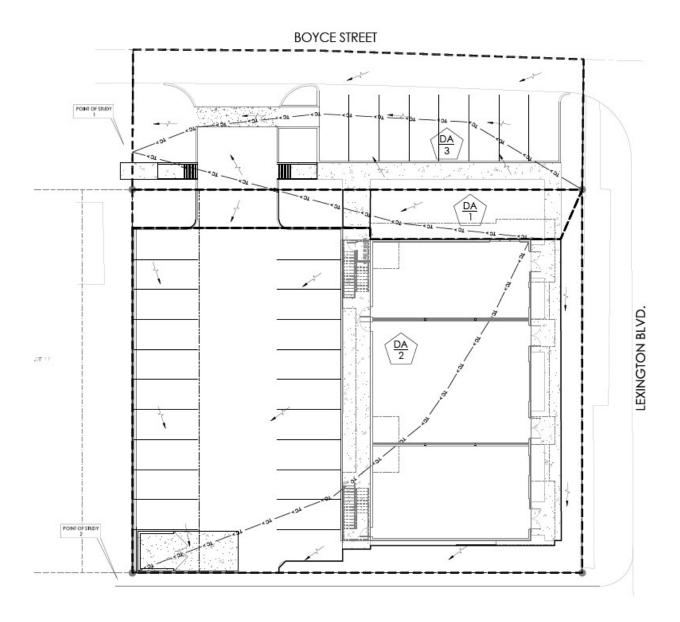

## **Proposed Drainage Map**

## **Proposed Stormwater Runoff Rates Summary for City of Manor Stormwater Variance**

| PROPOSED STORMWATER RUNOFF RATES SUMMARY |                         |           |                       |         |       |                    |          |           |           |            |
|------------------------------------------|-------------------------|-----------|-----------------------|---------|-------|--------------------|----------|-----------|-----------|------------|
| 109 North Lexington, Manor, TX 78653     |                         |           |                       |         |       |                    |          |           |           |            |
| Study Point 1                            | Area (FT <sup>2</sup> ) | Area (AC) | IC (FT <sup>2</sup> ) | IC (AC) | CN    | Tc. (min)          | Q2 (cfs) | Q10 (cfs) | Q25 (cfs) | Q100 (cfs) |
| Existing Study Point 1 (EA3)             | 4,179.8                 | 0.10      | 583.0                 | 0.01    | -     | 9-2                | 0.3      | 0.6       | 0.8       | 1.1        |
| Proposed Condition (DA1 +DA3)            | 5,899.8                 | 3-        | -                     | 0.08    | -     | ( <del>-</del> ( ) | 0.7      | 1.1       | 1.4       | 1.8        |
| DA1                                      | 1,720.0                 | 0.04      | 330.0                 | 0.01    | 83.45 | 5.00               | 0.2      | 0.3       | 0.4       | 0.5        |
| DA3                                      | 4,179.8                 | 0.10      | 3,231.5               | 0.07    | 93.92 | 5.00               | 0.50     | 0.80      | 1.00      | 1.30       |
| Study Point 2                            | y.                      |           |                       |         | · ·   |                    |          |           | 0         |            |
| Existing Study Point 2 (EA1 +EA2)        | 15,525.0                | 35-3      | -                     | 0.00    | -     | 1-0                | 1.2      | 2.1       | 2.8       | 3.8        |
| Proposed Conditions (DA2)                | 13,805.0                | 0.32      | 12,527.0              | 0.29    | 96.33 | 5.00               | 1.9      | 2.9       | 3.5       | 4.6        |