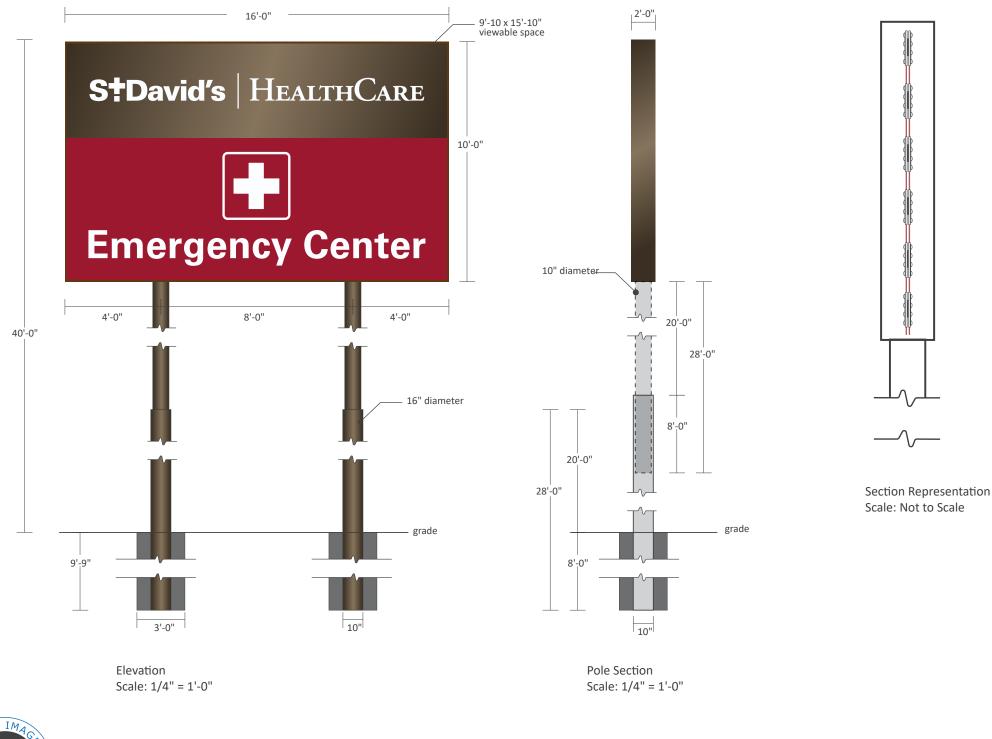

## **SIGNAGE DETAILS:**

- A. Sign Cabinet: 16'-0" wide x 10'-0" tall x 2'-0" deep aluminum cabinet with translucent acrylic faces, 2" retainer surround. Sign is double-sided.
- B. Graphics: High performance vinyl graphics applied directly to face.
- C. Stub pipes: Lower stub is 28'-0" x 16" diameter, 9'-9" below grade. Upper stub is 28"-0" x 10" diameter, sleeved 8'-0" deep into the lower stub.
- D. Structural engineering required.
- E. Others to run electrical to structure and perform final connect.
- F. Final graphics to be provided.