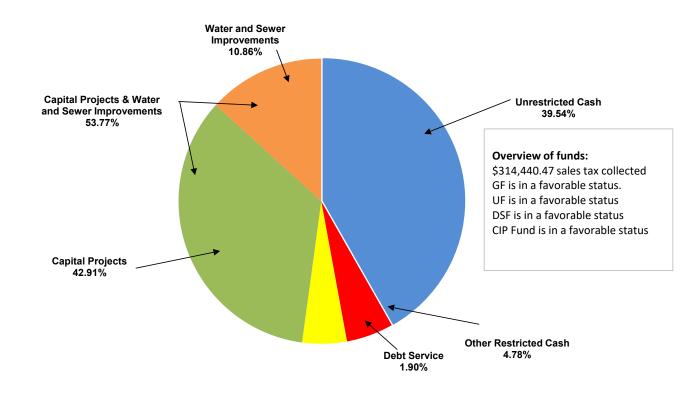

## CITY OF MANOR, TEXAS CASH AND INVESTMENTS As Of May 2025

| CASH AND INVESTMENTS          | GENERAL<br>FUND | UTILITY<br>FUND | DEBT<br>SERVICE<br>FUND | SPECIAL<br>REVENUE<br>FUNDS | CAPITAL<br>PROJECTS<br>FUND | TOTAL          |
|-------------------------------|-----------------|-----------------|-------------------------|-----------------------------|-----------------------------|----------------|
| Unrestricted:                 |                 |                 |                         |                             |                             |                |
| Cash for operations           | 31,224,076      | 15,382,870      |                         |                             |                             | 46,606,946     |
| Restricted:                   |                 |                 |                         |                             |                             |                |
| Tourism                       |                 |                 |                         | 747,939                     |                             | 747,939        |
| Court security and technology | 82,741          |                 |                         |                             |                             | 82,741         |
| Rose Hill PID                 |                 |                 |                         | 867,374                     |                             | 867,374        |
| Manor Heights TIRZ            |                 |                 |                         | 117,892                     |                             | 117,892        |
| Lagos PID                     |                 |                 |                         | 2,469,331                   |                             | 2,469,331      |
| Entrada Glen PID              |                 |                 |                         | 6,715                       |                             | 6,715          |
| Customer Deposits             |                 | 997,687         |                         |                             |                             | 997,687        |
| Park                          | 673,896         |                 |                         |                             |                             | 673,896        |
| Debt service                  |                 |                 | 5,635,720               |                             |                             | 5,635,720      |
| Capital Projects              |                 |                 |                         |                             | 38,605,720                  | 38,605,720     |
| Water and sewer improvements  |                 |                 |                         | 14,777,717                  |                             | 14,777,717     |
| TOTAL CASH AND INVESTMENTS    | \$ 31,980,714   | \$ 16,380,557   | \$ 5,635,720            | \$ 18,986,968               | \$ 38,605,720               | \$ 111,589,679 |