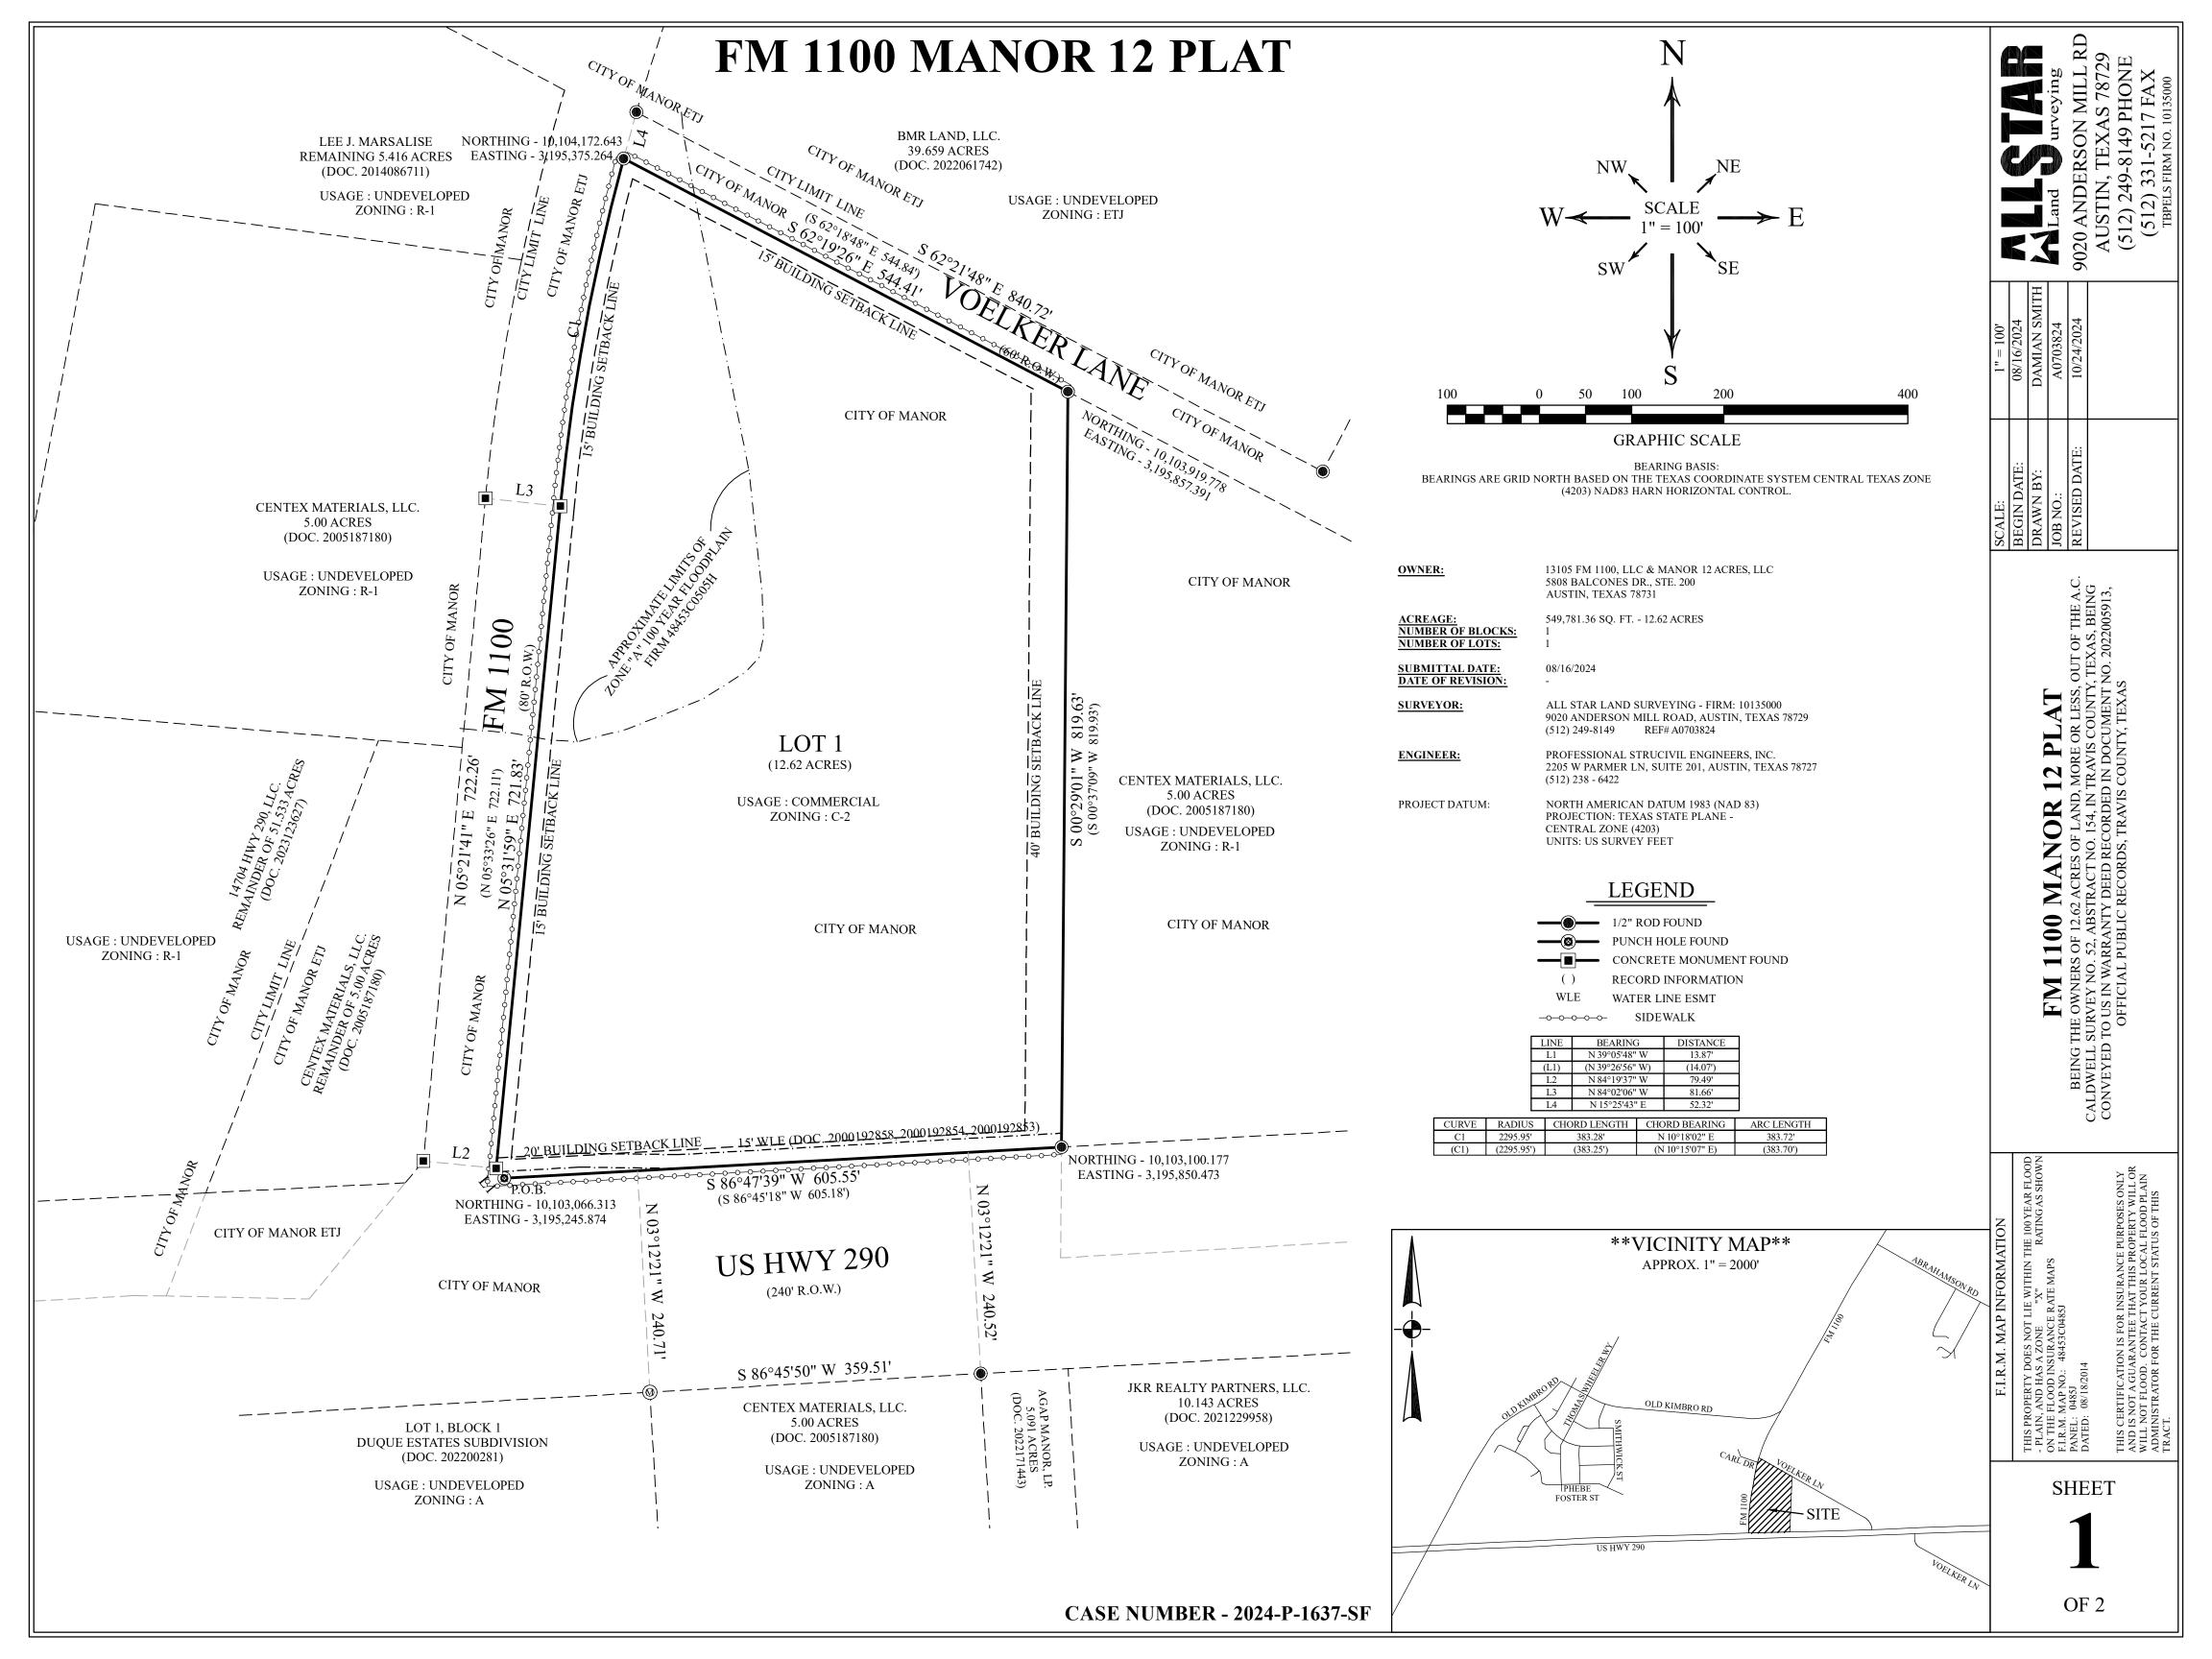

## FM 1100 MANOR 12 PLAT

|                                                                                                                          | 20A.D.                                                                                                                                                                                                                                                                                                                                                                                                                              | THIS SUBDIVISION IS LOCATED OF AUGUST, 2024.                                                      | WITHIN THE                                 | CITY OF MANOR CORF                                                   | PORATE CITY LIMITS AS OF THIS DATE THE 15TH DAY                                                                                                                                                                                       |
|--------------------------------------------------------------------------------------------------------------------------|-------------------------------------------------------------------------------------------------------------------------------------------------------------------------------------------------------------------------------------------------------------------------------------------------------------------------------------------------------------------------------------------------------------------------------------|---------------------------------------------------------------------------------------------------|--------------------------------------------|----------------------------------------------------------------------|---------------------------------------------------------------------------------------------------------------------------------------------------------------------------------------------------------------------------------------|
| APPROVED:                                                                                                                | ATTEST:                                                                                                                                                                                                                                                                                                                                                                                                                             | STATE OF TEXAS                                                                                    | 8                                          |                                                                      |                                                                                                                                                                                                                                       |
|                                                                                                                          |                                                                                                                                                                                                                                                                                                                                                                                                                                     | COUNTY OF TRAVIS                                                                                  | §<br>§                                     | KNOW ALL MEN I                                                       | BY THESE PRESENTS:                                                                                                                                                                                                                    |
| CHAIRPERSON  ACCEPTED AND AUTHORIZED FO , 20 A.D.                                                                        | R RECORD BY THE CITY COUNCIL, CITY OF MANOR, TEXAS, ON THIS THE OF                                                                                                                                                                                                                                                                                                                                                                  | 12.62 ACRES OF LAND, MORE OF<br>TEXAS, BEING CONVEYED TO M<br>TRAVIS COUNTY, TEXAS, DO HE         | LESS, OUT O<br>E IN WARRAN<br>REBY PLAT SA | F THE A.C. CALDWELL<br>TY DEED RECORDED II<br>AID 12.62 ACRES, PURSU | LIMITED LIABILITY COMPANY, BEING THE OWNER OF<br>SURVEY NO. 52, ABSTRACT NO. 154, IN TRAVIS COUNT<br>N DOCUMENT NO. 2022005913, OFFICIAL PUBLIC RECO<br>JANT TO CHAPTER 212 & 232 OF THE TEXAS LOCAL<br>ACHED HERETO, TO BE KNOWN AS: |
| APPROVED:                                                                                                                | ATTEST:                                                                                                                                                                                                                                                                                                                                                                                                                             | "FM 1100 MANOR 12 PLAT"                                                                           | Brittel Willi                              |                                                                      | TOTAL TERRITOR, TO BE KNOWN NO.                                                                                                                                                                                                       |
|                                                                                                                          |                                                                                                                                                                                                                                                                                                                                                                                                                                     | AND DO HEREBY DEDICATE TO<br>AND ALL EASEMENTS OR RESTI                                           |                                            |                                                                      | TS AND EASEMENTS SHOWN HEREON, SUBJECT TO AN                                                                                                                                                                                          |
| DR. CHRISTOPHER HARVEY,<br>MAYOR OF THE CITY OF MANOR                                                                    | LLUVIA T. ALMARAZ<br>R, TEXAS CITY SECRETARY                                                                                                                                                                                                                                                                                                                                                                                        | WITNESS MY HAND THIS THE _                                                                        |                                            | , 20A.I                                                              |                                                                                                                                                                                                                                       |
| NOTES:  1) WATER SERVICE SHALL BE PRISHALL BE PROVIDED BY THE CIT                                                        | OVIDED BY THE AQUA WATER SUPPLY CORPORATION AND WASTEWATER SERVICE<br>Y OF MANOR.                                                                                                                                                                                                                                                                                                                                                   | NAJIB WEHBE, MANAGER<br>13105 FM 1100, LLC<br>5808 BALCONES DR., STE. 200<br>AUSTIN, TEXAS, 78731 |                                            |                                                                      |                                                                                                                                                                                                                                       |
| 2) ALL PRIVATE STREET RIGHTS-                                                                                            | OF-WAY ARE ALSO DRAINAGE EASEMENTS AND PUBLIC UTILITY EASEMENTS.                                                                                                                                                                                                                                                                                                                                                                    | CTATE OF TEVAS                                                                                    |                                            |                                                                      |                                                                                                                                                                                                                                       |
| 3) THE YARD SETBACK SHALL B BUILDING PERMIT APPLICATION.                                                                 | E IN CONFORMANCE WITH THE CITY OF MANOR REGULATIONS. AT THE TIME OF THE                                                                                                                                                                                                                                                                                                                                                             | STATE OF TEXAS<br>COUNTY OF TRAVIS                                                                |                                            |                                                                      |                                                                                                                                                                                                                                       |
| 4) THE BUILDING SETBACK LINES<br>OF THE BUILDING PERMIT APPLIC                                                           | S SHALL BE IN CONFORMANCE WITH THE CITY OF MANOR REGULATIONS AT THE TIME CATION.                                                                                                                                                                                                                                                                                                                                                    | THE PERSON WHOSE NAME IS S                                                                        | UBSCRIBED TO                               | O THE FOREGOING INS                                                  | ALLY APPEARED NAJIB WEHBE, KNOWN TO ME TO BE<br>TRUMENT AND HE ACKNOWLEDGED TO ME THAT HE<br>HEREIN EXPRESSED AND IN THE CAPACITY THEREIN                                                                                             |
| 5) ZONING FOR THIS SUBDIVISIO                                                                                            |                                                                                                                                                                                                                                                                                                                                                                                                                                     | WITNESS MY HAND AND SEALE                                                                         | D IN MY OFFIC                              | CE, THIS THE DAY                                                     | OF, 20A.D.                                                                                                                                                                                                                            |
| ,                                                                                                                        | NANCE GUARANTEES AS REQUIRED BY THE CITY.  REAS AND COORDINATES SHOWN HEREON ARE TEXAS COORDINATE SYSTEM GRID,                                                                                                                                                                                                                                                                                                                      | NOTABY BUILD OF THE                                                                               | A.G.                                       |                                                                      |                                                                                                                                                                                                                                       |
|                                                                                                                          | '83), AS DETERMINED BY THE GLOBAL POSITIONING SYSTEM (GPS). THE UNIT OF LINEAR                                                                                                                                                                                                                                                                                                                                                      | NOTARY PUBLIC, STATE OF TEX PRINTED NAME                                                          | AS                                         | М                                                                    | Y COMMISSION EXPIRES                                                                                                                                                                                                                  |
| ON THIS PLAT SHALL PROVIDE A                                                                                             | OTS ON WHICH THE (INSERT EASEMENT TYPE) EASEMENTS ARE LOCATED AS SHOWN<br>CCESS TO THE CITY OF MANOR IN ORDER FOR THE CITY OF MANOR TO INSPECT AND<br>FACILITIES LOCATED WITHIN ANY OF SUCH EASEMENTS.                                                                                                                                                                                                                              |                                                                                                   |                                            |                                                                      |                                                                                                                                                                                                                                       |
| 9) A TEN (10) FEET WIDE EASEME<br>DEDICATED BY THIS PLAT.                                                                | ENT FOR PUBLIC UTILITIES IS HEREBY ASSIGNED ALONG ALL RIGHTS-OF-WAYS                                                                                                                                                                                                                                                                                                                                                                | STATE OF TEXAS  COUNTY OF TRAVIS                                                                  | §<br>§ KNOW<br>§                           | ALL MEN BY THESE PR                                                  | ESENTS:                                                                                                                                                                                                                               |
| SUBDIVISION, THESE SIDEWALKS<br>CONSTRUCT THE REQUIRED SIDE                                                              | O CITY OF MANOR STANDARDS, ARE REQUIRED ALONG ALL STREETS WITHIN THIS IS SHALL BE IN PLACE PRIOR TO THE ADJOINING LOT BEING OCCUPIED, FAILURE TO EWALKS MAY RESULT IN THE WITHHOLDING OF CERTIFICATES OF OCCUPANCY, CONNECTIONS BY THE COVERING BODY OR UTILITY COMPANY.                                                                                                                                                            |                                                                                                   |                                            | CATE OF AUTHENTICAT                                                  | EXAS, DO HEREBY CERTIFY THAT THE FOREGOING<br>ION WAS FILED FOR RECORD IN MY OFFICE ON THE<br>M., IN THE OFFICIAL PUBLIC RECORDS OF TRAVIS                                                                                            |
|                                                                                                                          | ONSTRUCTION STANDARDS SHALL BE IN ACCORDANCE WITH THE REQUIREMENT OF IS UNLESS OTHERWISE SPECIFIED AND APPROVE BY THE CITY OF MANOR.                                                                                                                                                                                                                                                                                                | FILED FOR RECORD ON THE                                                                           | DAY (                                      | OF                                                                   | _, 20, A.D.                                                                                                                                                                                                                           |
| 12) NO LOT IN THIS SUBDIVISION AND WASTEWATER SYSTEM.                                                                    | N SHALL BE OCCUPIED UNTIL CONNECTION IS MADE TO THE CITY OF MANOR WATER                                                                                                                                                                                                                                                                                                                                                             |                                                                                                   | _                                          |                                                                      |                                                                                                                                                                                                                                       |
| WATER FACILITIES EASEMENTS V<br>MANOR IS NOT RESPONSIBLE FO<br>OTHER IMPROVEMENTS CONSTR<br>CITY OF MANOR BEFORE THEIR O | NSTRUCTED OR MAINTAINED WITHIN EASEMENTS OR THE UNDERGROUND STORM WITHOUT THE PRIOR WRITTEN APPROVAL OF THE CITY OF MANOR. THE CITY OF R THE DAMAGE TO OR REPLACING ANY PORTIONS OF ANY FENCING, LANDSCAPING OR LUCTED WITHIN ANY OF SUCH THREE EASEMENTS WHICH WERE NOT APPROVED BY THE CONSTRUCTION DUE TO THE NECESSARY AND CUSTOMARY WORK BY THE CITY OF NING, OR REPLACING THE UNDERGROUND PIPES AND RELATED FACILITIES WITHIN | DYANA LIMON-MERCADO<br>COUNTY CLERK<br>TRAVIS COUNTY, TEXAS                                       |                                            |                                                                      | DEPUTY                                                                                                                                                                                                                                |
|                                                                                                                          | PROVEMENTS, SIDEWALKS, WATER AND WASTEWATER LINES, AND EROSION CONTROLS ISTALLED TO CITY OF MANOR STANDARDS.                                                                                                                                                                                                                                                                                                                        |                                                                                                   |                                            |                                                                      |                                                                                                                                                                                                                                       |
|                                                                                                                          | QUIRED FOR ALL CONSTRUCTION ON INDIVIDUAL LOTS, INCLUDING DETACHED SINGLE ECTION 1.4.0 OF THE CITY OF AUSTIN ENVIRONMENTAL CONTROL MANUAL.                                                                                                                                                                                                                                                                                          |                                                                                                   |                                            |                                                                      |                                                                                                                                                                                                                                       |
| 16) ALL STREETS IN THE SUBDIV<br>STREETS WILL BE CONSTRUCTED                                                             | ISION SHALL BE CONSTRUCTED TO CITY OF MANOR URBAN STREET STANDARDS. ALL<br>O WITH CURB AND GUTTER.                                                                                                                                                                                                                                                                                                                                  |                                                                                                   |                                            |                                                                      |                                                                                                                                                                                                                                       |
|                                                                                                                          | XCEPT DETACHED SINGLE FAMILY ON ANY LOT IN THIS SUBDIVISION, A SITE E OBTAINED FROM THE CITY OF MANOR.                                                                                                                                                                                                                                                                                                                              |                                                                                                   |                                            |                                                                      |                                                                                                                                                                                                                                       |
| I, MIRZA TAHIR BAIG, AM AUTH<br>OF ENGINEERING AND HEREBY<br>COMPLIES WITH THE ENGINEE                                   |                                                                                                                                                                                                                                                                                                                                                                                                                                     |                                                                                                   |                                            |                                                                      |                                                                                                                                                                                                                                       |