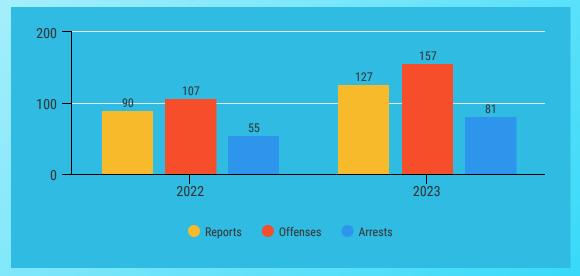

#### **Incident Reports, Total Offenses, and Arrests**

<sup>\*</sup>Group A offenses are 22 offense categories, including but not limited to assaultive offenses, sex offenses, larceny, arson, and prostitution, where extensive data is collected.