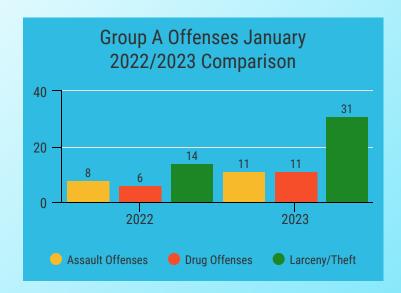

### **Criminal Offenses**

#### **National Incident Based Reporting System**

| Offense Group | January 2022 | January 2023 |  |  |
|---------------|--------------|--------------|--|--|
| Group A*      | 44           | 67           |  |  |
| Group B       | 25           | 50           |  |  |

| Crime Type              | January 2022 | January 2023 |  |
|-------------------------|--------------|--------------|--|
| Persons                 | 8            | 15           |  |
| Property                | 18           | 40           |  |
| Fraud                   | 10           | 2            |  |
| Crimes against Children | 2            | 3            |  |

#### **Incident Reports, Total Offenses, and Arrests**

<sup>\*</sup>Group A offenses are 22 offense categories, including but not limited to assaultive offenses, sex offenses, larceny, arson, and prostitution, where extensive data is collected.

Group B offenses consist of 11 offense categories, including but not limited to bad checks, DWI, non-violent family offenses, and all other offenses, where only arrest data is collected.