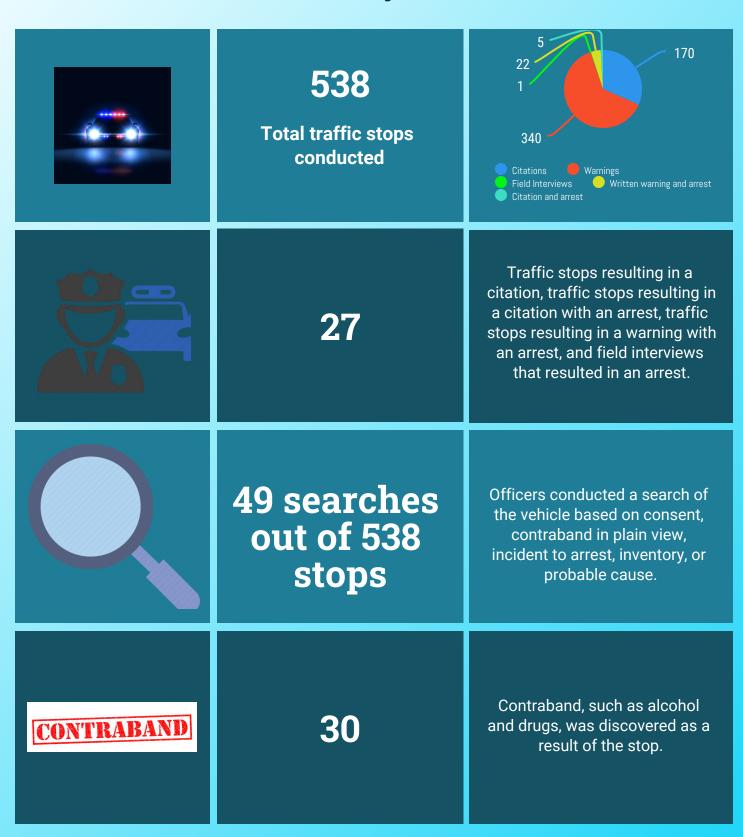

### **Traffic Enforcement Analysis**

## **Traffic Enforcement Analysis**

31 Crashes 2
Involving Alcohol or Drugs

29 DWI Arrests