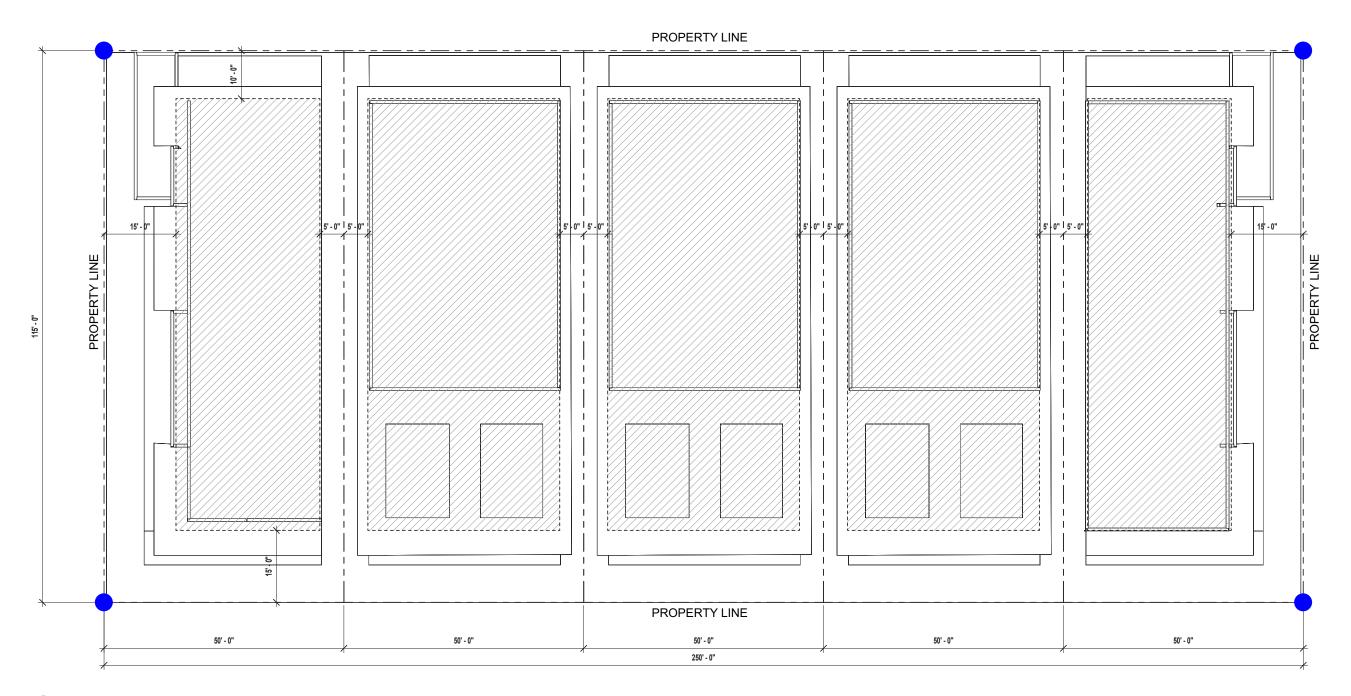

SITE PLAN- BUILDING SETBACKS -5 LOTS SCALE: 1" = 20'

**MANOR Mixed Use** Development 101-107 Boyce Street Manor, TX 78653

DATE:

2/1/2023

DRAWN BY:

COPYRIGHT 2015

**FEASIBILITY ANALYSIS - 5 LOTS** 

01

0-10' to Non Residential

Street Side - 15'-0"

Max Bldg Ht- 60'-0" Max Bldg Coverage- 95%

Minimum Dwelling Size- 1000 sf

500 sf Historic

Max # of Dwelling Units- 15 per Acre

TOTAL SPACES REQUIRED = 51

Parking Analysis 20 Residential Parking Spaces Required 31 Commercial Parking Spaces Required

22 On-Site Parking Spaces Provided 36 Off-Site Street Parking Spaces Provided TOTAL SPACES PROVIDED = 58

LOT 1: 5750 sf Mixed Use

Zoning- DB

Level 1 Commercial- 2000 sf

Level 2 Residential-

(2) 2BR Units 1265 sf each Parking Required- 12 Spaces On-Site Parking- 4 Spaces