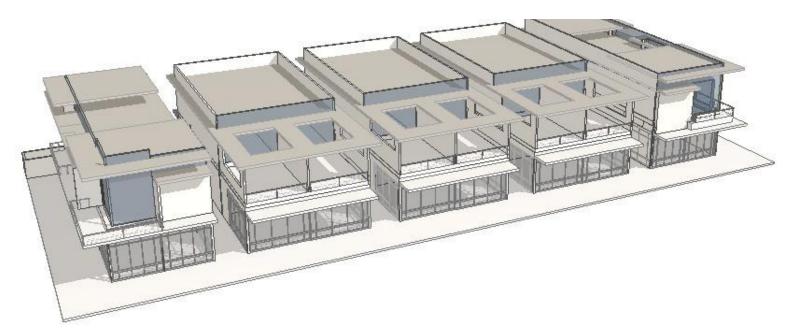

1212 Chicon, Unit 101 Austin, Texas 78702

PERSPECTIVE VIEW- 5 LOTS

**AERIAL VIEW- 5 LOTS** 

PERSPECTIVE VIEW- 5 LOTS

**AERIAL VIEW- 5 LOTS** 

**AERIAL VIEW- 5 LOTS** 

PERSPECTIVE VIEW- 5 LOTS

**MANOR Mixed Use** Development 101-107 Boyce Street Manor, TX 78653

DATE:

2/1/2023

DRAWN BY:

COPYRIGHT 2015

**SCHEMATIC DESIGN 5 LOTS PERSPECTIVES** 

01.3