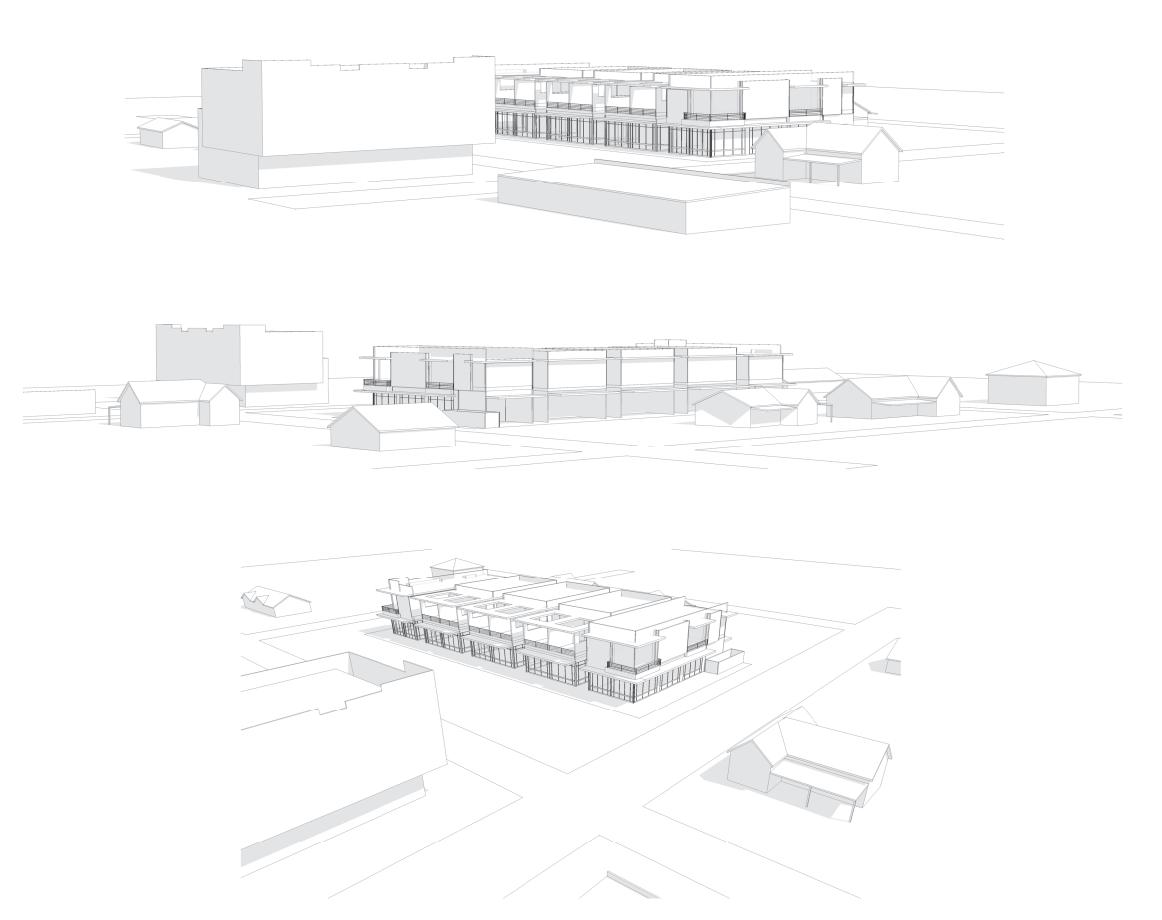

## MANOR Mixed Use Developmen

Development 101-107 Boyce Street Manor, TX 78653

DATE:

2/1/2023

DRAWN BY:

COPYRIGHT 2015

AERIAL SITE CONTEXT- 5 LOTS

01.2

1212 Chicon, Unit 101 Austin, Texas 78702

PERSPECTIVE VIEW- 5 LOTS

**AERIAL VIEW- 5 LOTS** 

PERSPECTIVE VIEW- 5 LOTS

**AERIAL VIEW- 5 LOTS** 

**AERIAL VIEW- 5 LOTS** 

PERSPECTIVE VIEW- 5 LOTS

**MANOR Mixed Use** Development 101-107 Boyce Street Manor, TX 78653

DATE:

2/1/2023

DRAWN BY:

COPYRIGHT 2015

**SCHEMATIC DESIGN 5 LOTS PERSPECTIVES** 

01.3