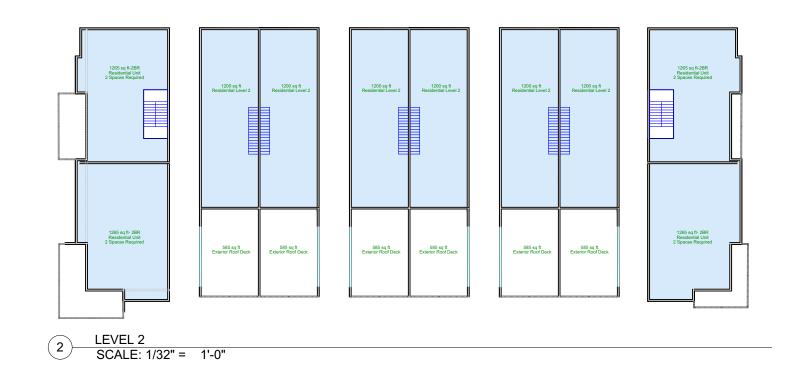

22 On-Site Parking Spaces Provided 36 Off-Site Street Parking Spaces Provided TOTAL SPACES PROVIDED = 58

LOT 1: 5750 sf Mixed Use

Zoning- DB

Level 1 Commercial- 2000 sf

Level 2 Residential-

(2) 2BR Units 1265 sf each Parking Required- 12 Spaces On-Site Parking- 4 Spaces

LOT 2: 5750 sf Mixed Use

Zoning- DB

Level 1 Commercial- 1200 sf

Level 1 & 2 Residential-

(2) 2 BR Townhome- 2000 sf each

Parking Required- 9 Spaces On Site Parking- 4 Spaces

LOT 3: 5750 sf Mixed Use

Zoning- DB

Level 1 Commercial- 1200 sf

Level 1 & 2 Residential-

(2) 2 BR Townhome- 2000 sf each

Parking Required- 9 Spaces On Site Parking- 5 Spaces

LOT 4: 5750 sf Mixed Use

Zoning- DB

Level 1 Commercial- 1200 sf

Level 1 & 2 Residential-

(2) 2 BR Townhome- 2000 sf each

**GROUND LEVEL 1** 

SCALE: 1/32" = 1'-0"

Parking Required- 9 Spaces On Site Parking- 5 Spaces

LOT 5: 5750 of Mixed Lies

**MANOR Mixed Use Development** 101-107 Boyce Street

Manor, TX 78653