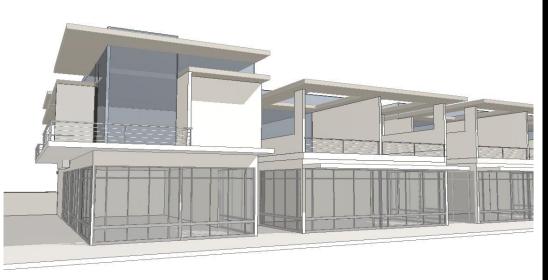

1212 Chicon, Unit 101 Austin, Texas 78702

PERSPECTIVE VIEW- 5 LOTS

**AERIAL VIEW- 5 LOTS** 

PERSPECTIVE VIEW- 5 LOTS

**AERIAL VIEW- 5 LOTS** 

**AERIAL VIEW- 5 LOTS** 

PERSPECTIVE VIEW- 5 LOTS

**MANOR Mixed Use** Development 101-107 Boyce Street Manor, TX 78653

DATE:

2/1/2023

DRAWN BY:

COPYRIGHT 2015

**SCHEMATIC DESIGN 5 LOTS PERSPECTIVES** 

01.3